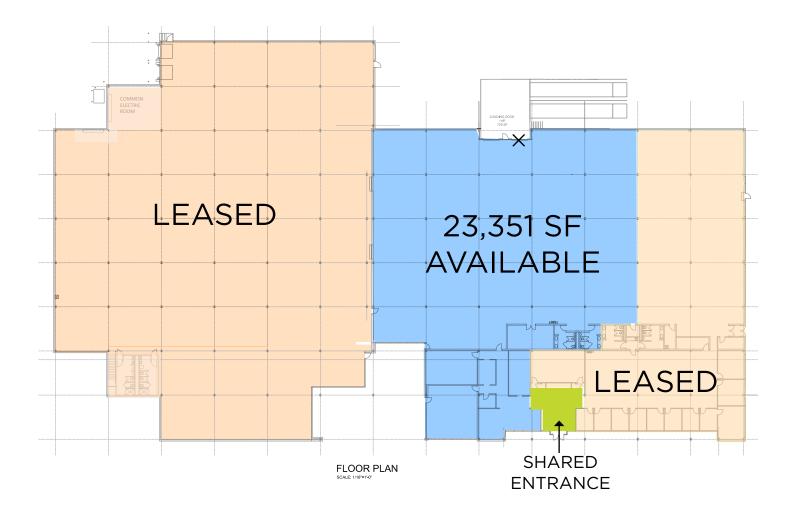

### **BUILDING FEATURES**

- 23,351 SF Total Remaining
- Easily subdividable to 10,000 SF
- Perimeter windows provide natural light
- 15.5' to 17' clear height
- Abundant power
- Potential for two (2) loading docks
- Two (2) drive-in doors 10.5' w x 14' h
- Nearby retail amenities of Robinson Town Center
- New roof & other renovations completed in 2016