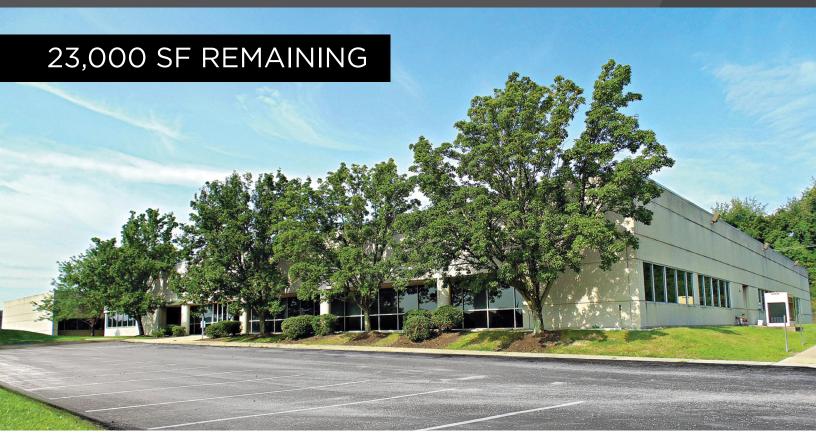

## FLEX / LIGHT INDUSTRIAL SPACE

PITTSBURGH, PA 15275 - RIDC PARK WEST

### **BUILDING FEATURES**

- 23,351 SF Total Remaining
- Easily subdividable to 10,000 SF
- Perimeter windows provide natural light
- 15.5' to 17' clear height
- Abundant power
- Potential for two (2) loading docks
- Two (2) drive-in doors 10.5' w x 14' h
- Nearby retail amenities of Robinson Town Center
- New roof & other renovations completed in 2016