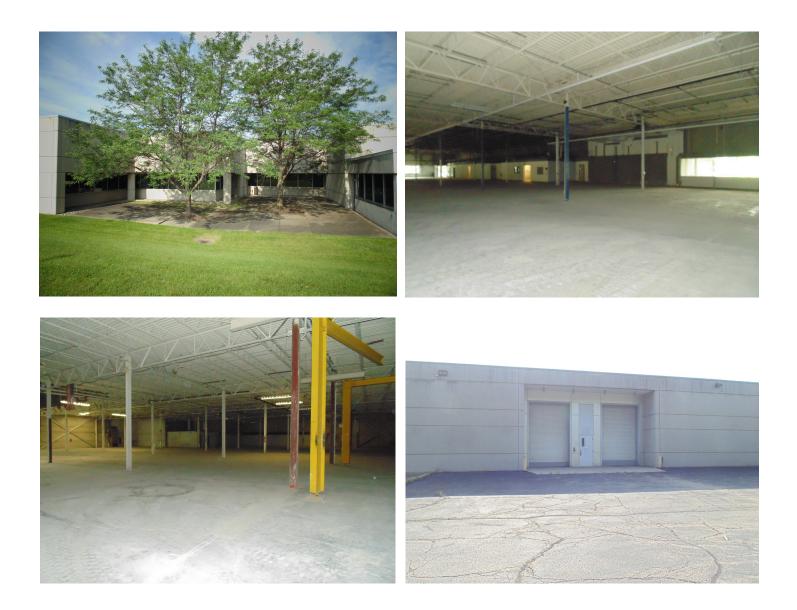

### **BUILDING FEATURES**

- 23,351 SF Total Remaining
- Easily subdividable to 10,000 SF
- Perimeter windows provide natural light
- 15.5' to 17' clear height
- Abundant power
- Potential for two (2) loading docks
- Two (2) drive-in doors 10.5' w x 14' h
- Nearby retail amenities of Robinson Town Center
- New roof & other renovations completed in 2016