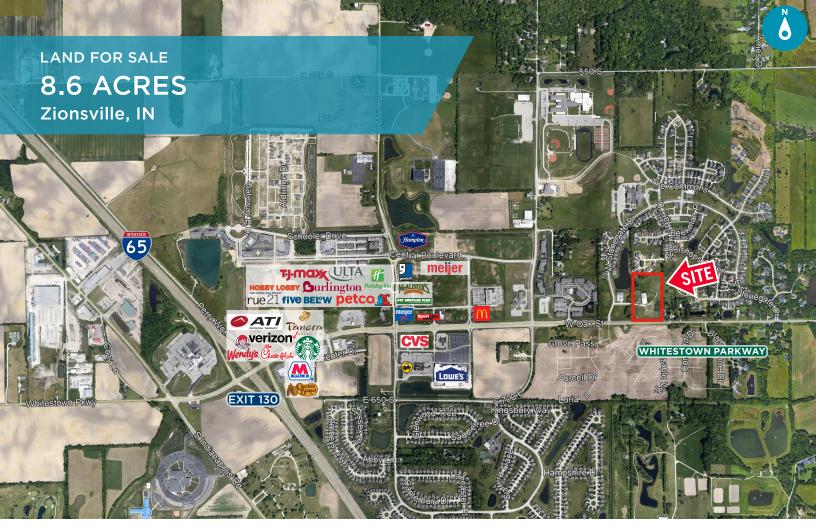

## **Property Highlights**

- Zoning allows multi-family, office, some retail uses
- · All utilities to site
- Offsite retention pond in place
- 600' of frontage on SR 334
- I-65 access
- Next to Anson in Stonegate Development

## LAND FOR SALE 8.6 Acres Zionsville, IN