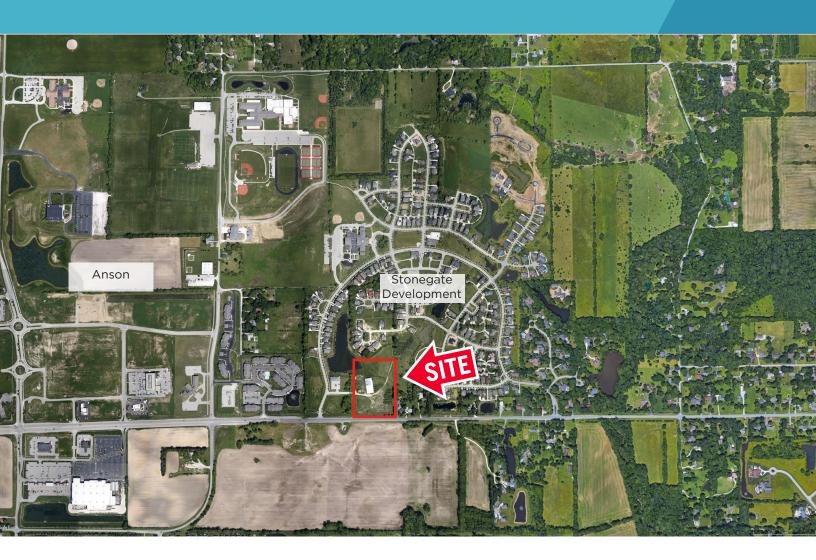

## **Property Highlights**

- Zoning allows multi-family, office, some retail uses
- · All utilities to site
- Offsite retention pond in place
- 600' of frontage on SR 334
- I-65 access
- Next to Anson in Stonegate Development

## LAND FOR SALE 8.6 Acres Zionsville, IN