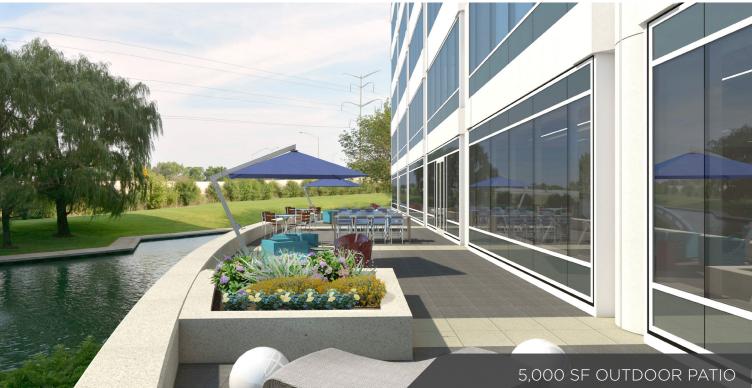

#### NOT YOUR TYPICAL SUBURBAN OFFICE AMENITIES

Renovations are underway to over 20,000 sf of amenity space including a 6,000 sf fitness center, conference center, full service cafeteria , 24-hour tenant lounge, and 5,000 sf outdoor patio.