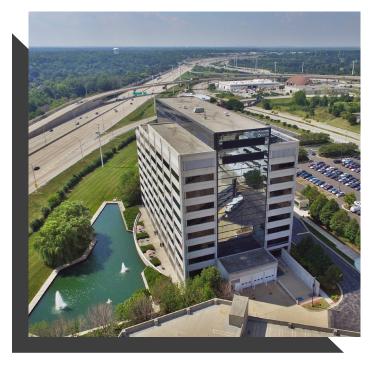

## SUBURBAN Convenience

Ren er and

VISIBLE TO 160K CARS DAILY

### CRAFTED CONVENIENCE

- Located at the epicenter of the East West Corridor
- Adjacent to the I-88/I-355 interchange
- Outstanding signage opportunity, visible to 160,000+ cars on a daily basis
- Abundant retail and restaurant accessibility