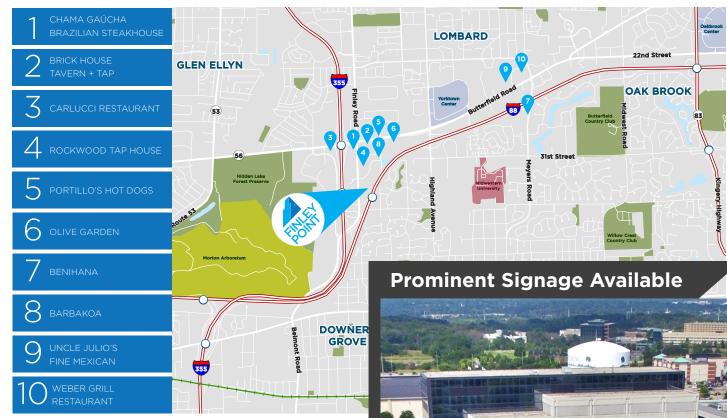

### CRAFTED CONVENIENCE

- Located at the epicenter of the East West Corridor
- Adjacent to the I-88/I-355 interchange
- Outstanding signage opportunity, visible to 160,000+ cars on a daily basis
- Abundant retail and restaurant accessibility