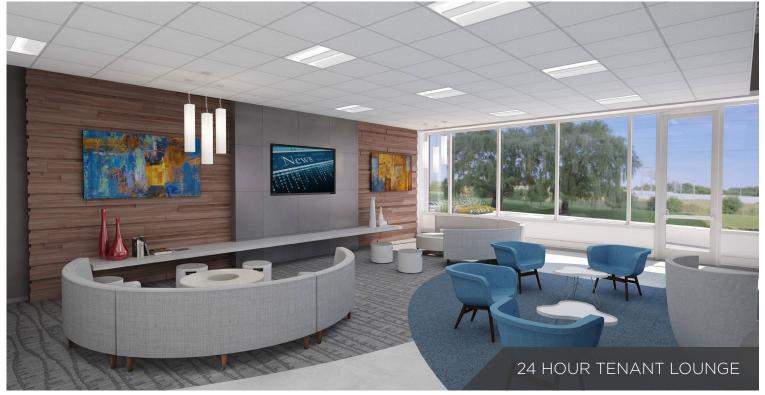

## AN EXPANSIVE AMENITY PACKAGE

<u>////</u>

#### NOT YOUR TYPICAL SUBURBAN OFFICE AMENITIES

Renovations are underway to over 20,000 sf of amenity space including a 6,000 sf fitness center, conference center, full service cafeteria , 24-hour tenant lounge, and 5,000 sf outdoor patio.