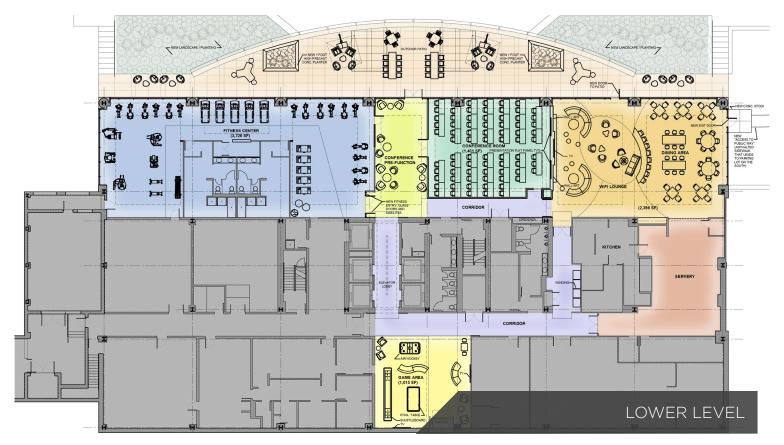

#### NOT YOUR TYPICAL SUBURBAN OFFICE AMENITIES

Renovations are underway to over 20,000 sf of amenity space including a 6,000 sf fitness center, conference center, full service cafeteria , 24-hour tenant lounge, and 5,000 sf outdoor patio.