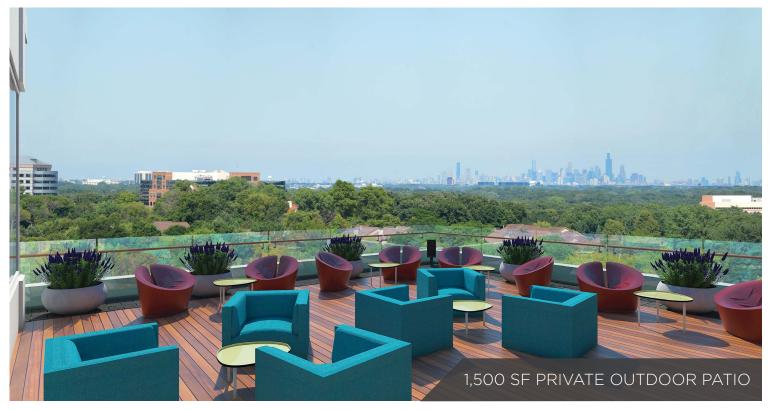

## AN EXPANSIVE AMENITY PACKAGE

<u>////</u>

#### NOT YOUR TYPICAL SUBURBAN OFFICE AMENITIES

Renovations are underway to over 20,000 sf of amenity space including a 6,000 sf fitness center, conference center, full service cafeteria , 24-hour tenant lounge, and 5,000 sf outdoor patio.