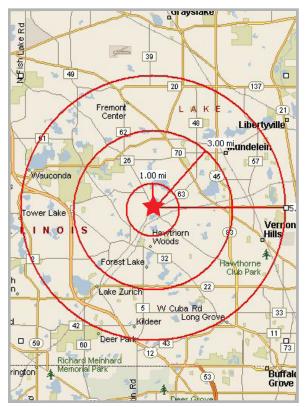

| <b>DEMOGRAPHICS</b>      | <u>1-MILE</u> | <u>3-MILES</u> | <u>5-MILES</u> |
|--------------------------|---------------|----------------|----------------|
| 2013 Est. Population     | 2,491         | 33,274         | 116,974        |
| 2013 Est. Households     | 805           | 11,093         | 40,691         |
| 2013 Est. Average Income | \$168,707     | \$133,482      | \$121,891      |
| 2013 Est. Employees      | 1,344         | 21,052         | 85,313         |