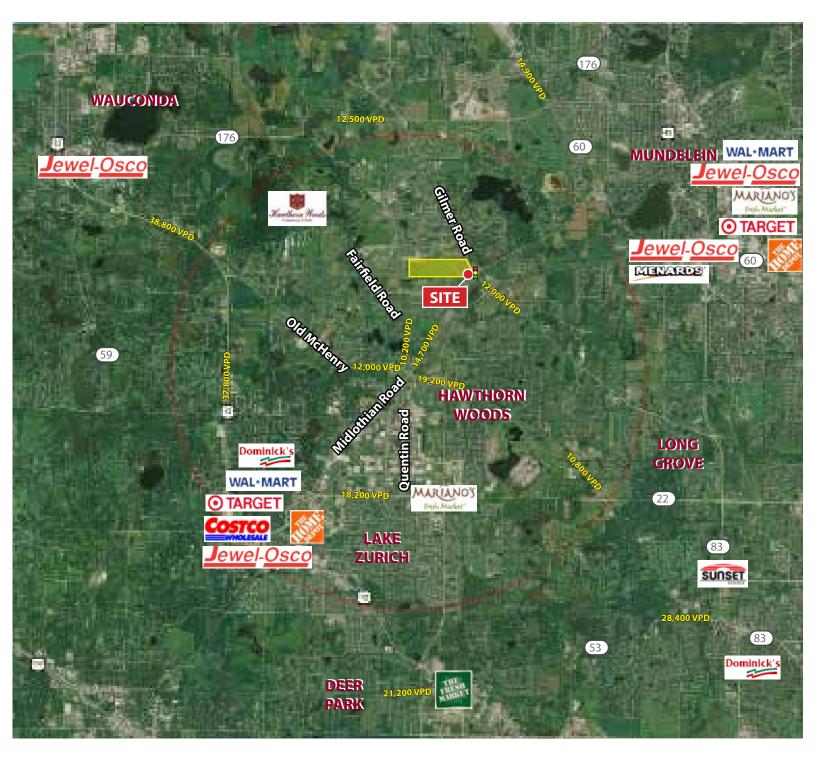

# 221 HOME SUBDIVISION, HAWTHORN WOODS, IL

- ± 7 Acre Partially improved commercial Pad
- Entrance Corridor to this distinct 123 Acre high end residential project featuring 22 floor plans in four distinct neighborhoods with prices ranging from \$350,000 -\$800,000.
- Large pockets of open space and connecting walkways will make this multi generational community the perfect neighbor to adjoin a wonderful commercial development this retail/service starved community desiring restaurants/ retail/medical/service oriented tenants to serve this upscale community.

| <b>DEMOGRAPHICS</b>      | <u>1-MILE</u> | <u>3-MILES</u> | <u>5-MILES</u> |
|--------------------------|---------------|----------------|----------------|
| 2013 Est. Population     | 2,491         | 33,274         | 116,974        |
| 2013 Est. Households     | 805           | 11,093         | 40,691         |
| 2013 Est. Average Income | \$168,707     | \$133,482      | \$121,891      |
| 2013 Est. Employees      | 1,344         | 21,052         | 85,313         |