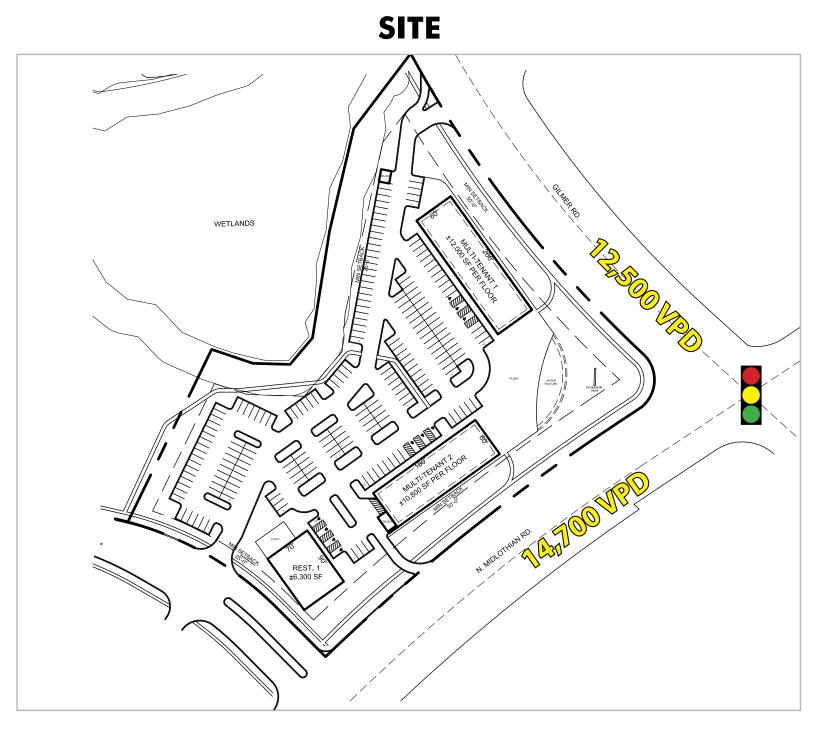

# 221 HOME SUBDIVISION, HAWTHORN WOODS, IL

- ± 7 Acre Partially improved commercial Pad
- Entrance Corridor to this distinct 123 Acre high end residential project featuring 22 floor plans in four distinct neighborhoods with prices ranging from \$350,000 -\$800,000.
- Large pockets of open space and connecting walkways will make this multi generational community the perfect neighbor to adjoin a wonderful commercial development this retail/service starved community desiring restaurants/ retail/medical/service oriented tenants to serve this upscale community.

# 221 HOME SUBDIVISION, HAWTHORN WOODS, IL

No warranty or representation is made as to the accuracy of the foregoing information. Terms of sale or lease and availability are subject to change or withdrawal without notice.