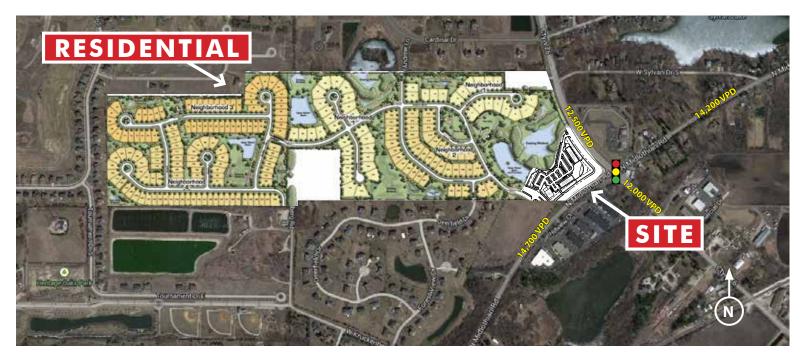

# 221 HOME SUBDIVISION, HAWTHORN WOODS, IL

- ± 7 Acre Partially improved commercial Pad
- Entrance Corridor to this distinct 123 Acre high end residential project featuring 22 floor plans in four distinct neighborhoods with prices ranging from \$350,000 -\$800,000.
- Large pockets of open space and connecting walkways will make this multi generational community the perfect neighbor to adjoin a wonderful commercial development this retail/service starved community desiring restaurants/ retail/medical/service oriented tenants to serve this upscale community.

# 221 HOME SUBDIVISION, HAWTHORN WOODS, IL RESIDENTIAL

No warranty or representation is made as to the accuracy of the foregoing information. Terms of sale or lease and availability are subject to change or withdrawal without notice