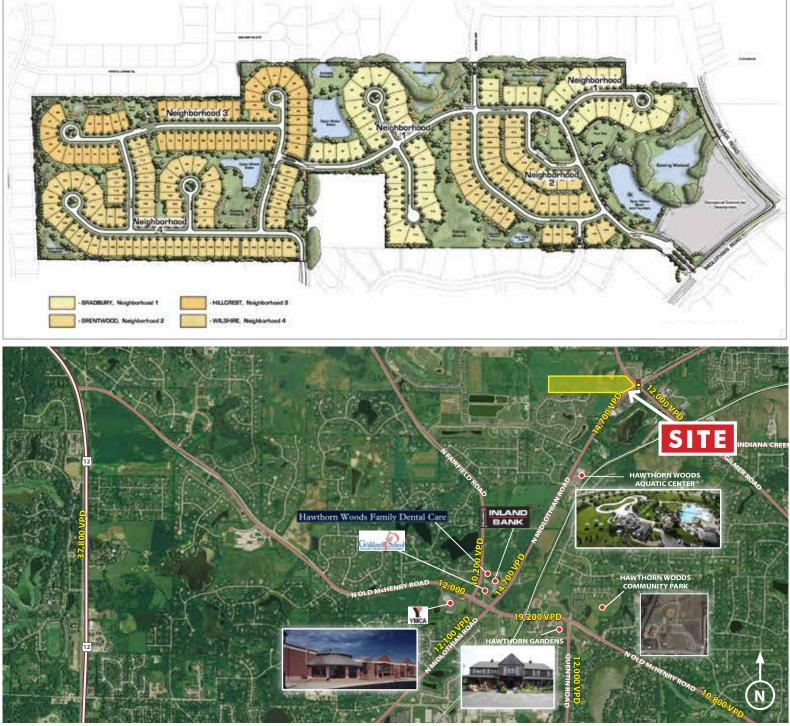

# 221 HOME SUBDIVISION, HAWTHORN WOODS, IL

- ± 7 Acre Partially improved commercial Pad
- Entrance Corridor to this distinct 123 Acre high end residential project featuring 22 floor plans in four distinct neighborhoods with prices ranging from \$350,000 -\$800,000.
- Large pockets of open space and connecting walkways will make this multi generational community the perfect neighbor to adjoin a wonderful commercial development this retail/service starved community desiring restaurants/ retail/medical/service oriented tenants to serve this upscale community.

### 221 HOME SUBDIVISION, HAWTHORN WOODS, IL

No warranty or representation is made as to the accuracy of the foregoing information. Terms of sale or lease and availability are subject to change or withdrawal without notice.