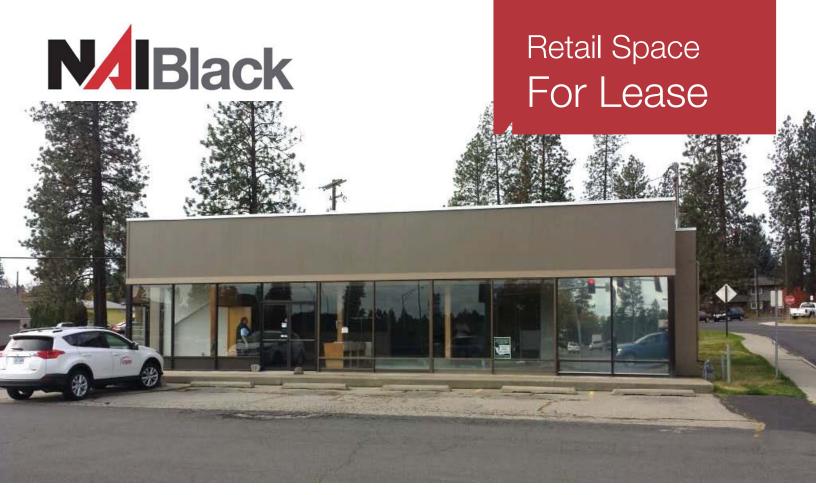

## 1902 First Street, Cheney, Washington 99004

## **Property Features**

• Building Size: 2,421 SF ±

• Lot Size: 19,166 SF ±

• Parcel Number: 13124.0023

Paved Parking Lot

Excellent Access

Highly Visible Lot

Lease Rate: \$8/SF NNN (\$1,614/Mo.)