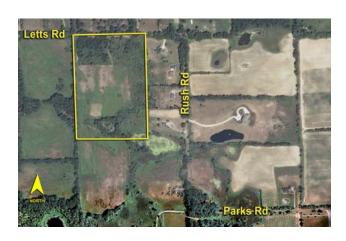

## **LAND** For Sale

**Location:** Letts Road

Side of Street:

City: Oakland Twp., MI
Cross Streets: Rush Road
County: Oakland

Acreage: 25.00 Improvements: N/A

**Zoning:** Residential, SV **Dimensions:** 

UTILITIES

Sanitary Sewer:NoGas:YesStorm Sewer:NoOutside Storage:NoWater:Site PerksRail Siding:No

**ADJACENT LAND** 

North:ResidentialEast:ResidentialSouth:ResidentialWest:Agricultural

PRICING INFORMATION

**Asking Price:** \$625,000.00