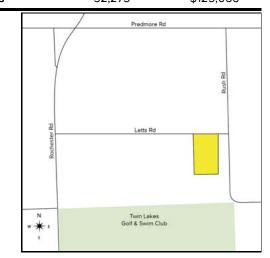

## **LAND** For Sale

**Location:** Letts Road

Side of Street:

City: Oakland Twp., MI
Cross Streets: Rush Road
County: Oakland

Acreage: 25.00 Improvements: N/A

**Zoning:** Residential, SV **Dimensions:** 

UTILITIES

Sanitary Sewer:NoGas:YesStorm Sewer:NoOutside Storage:NoWater:Site PerksRail Siding:No

**ADJACENT LAND** 

North:ResidentialEast:ResidentialSouth:ResidentialWest:Agricultural

PRICING INFORMATION

**Asking Price:** \$625,000.00