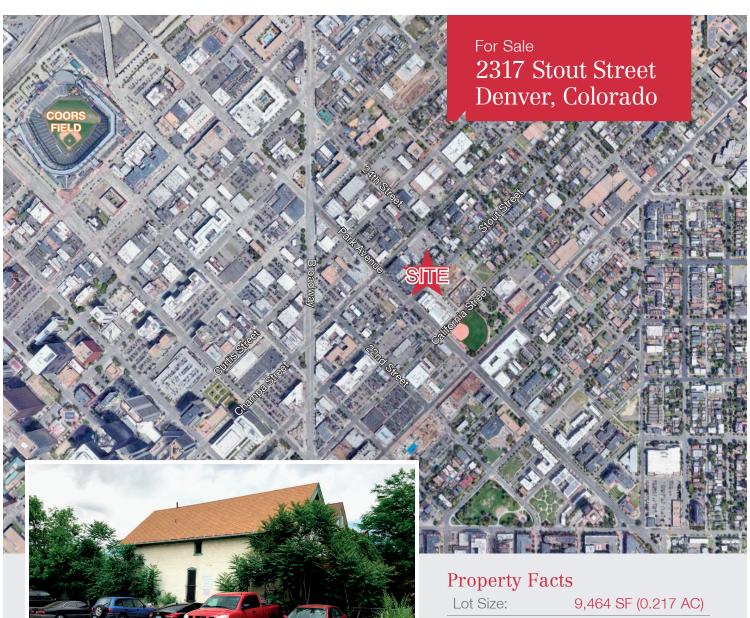

# 2317 Stout Street

# Denver, Colorado 80205 Property Overview

- Unique in-fill development opportunity in the Curtis Park neighborhood, just north of Downtown Denver
- New construction office and multi-family projects fueling strong growth in population and demographics in the area
- Proximity to Downtown and other districts makes it an ideal location for high-density, mixed-use developments
- Ranked a Walker's Paradise with a 93 Walk Score, Transit Score of 85, and Bike Score of 97
- Easy access to Interstates 25 & 70 and nearby mass transit options make travel easy throughout metro Denver area

#### Kiley Crews

720 881 7542

kcrews@shamesmakovsky.com

1400 Glenarm Place, Suite 100 Denver, CO 80202 303 534 5005

naishamesmakovsky.com

Lot Size: 9,464 SF (0.217 AC)

Zoning: G-MU-3

Permitted Use: Multi-Unit Residential