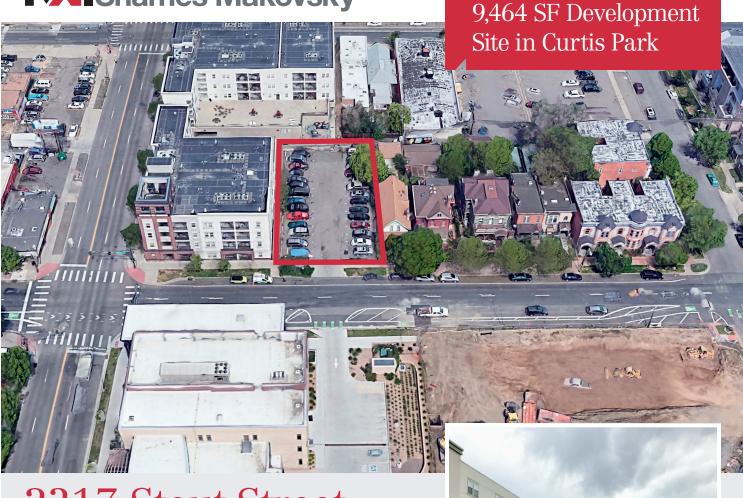

# 2317 Stout Street

# Denver, Colorado 80205 Property Overview

- Unique in-fill development opportunity in the Curtis Park neighborhood, just north of Downtown Denver
- New construction office and multi-family projects fueling strong growth in population and demographics in the area
- Proximity to Downtown and other districts makes it an ideal location for high-density, mixed-use developments
- Ranked a Walker's Paradise with a 93 Walk Score, Transit Score of 85, and Bike Score of 97
- Easy access to Interstates 25 & 70 and nearby mass transit options make travel easy throughout metro Denver area

#### Kiley Crews

720 881 7542

kcrews@shamesmakovsky.com

1400 Glenarm Place, Suite 100 Denver, CO 80202 303 534 5005

naishamesmakovsky.com

Lot Size: 9,464 SF (0.217 AC)

Zoning: G-MU-3

Permitted Use: Multi-Unit Residential