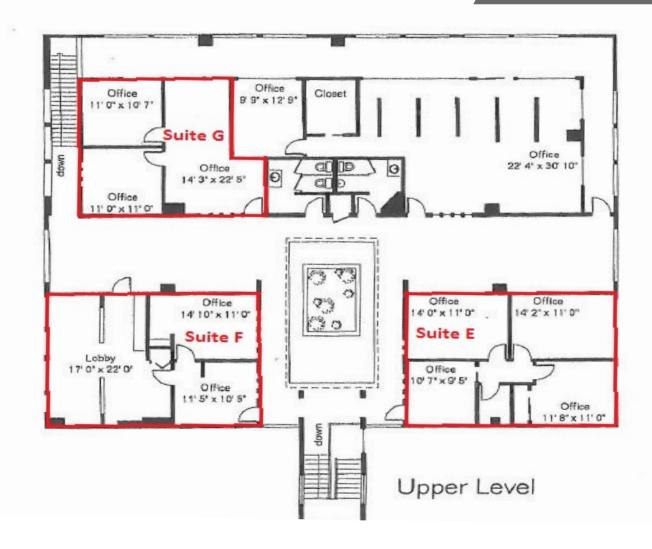

## Floor Plan

# FOR LEASE Midtown Professional Center 4411 E. 5<sup>th</sup> Street Tucson, AZ 85711

| Property Highlights |                                                                               |
|---------------------|-------------------------------------------------------------------------------|
| Available Space     | Suite E 650 SF \$650/mo<br>Suite F 650 SF \$650/mo<br>Suite G 480 SF \$480/mo |
| Lease Rate          | \$12.00/SF, MG                                                                |
| Parking             | 5/1,000 SF                                                                    |