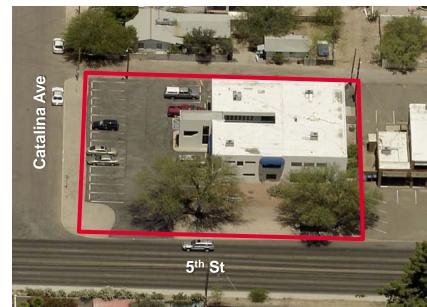

# FOR LEASE Midtown Professional Center 4411 E. 5<sup>th</sup> Street Tucson, AZ 85711

| Property Highlights |                                                                               |
|---------------------|-------------------------------------------------------------------------------|
| Available Space     | Suite E 650 SF \$650/mo<br>Suite F 650 SF \$650/mo<br>Suite G 480 SF \$480/mo |
| Lease Rate          | \$12.00/SF, MG                                                                |
| Parking             | 5/1,000 SF                                                                    |