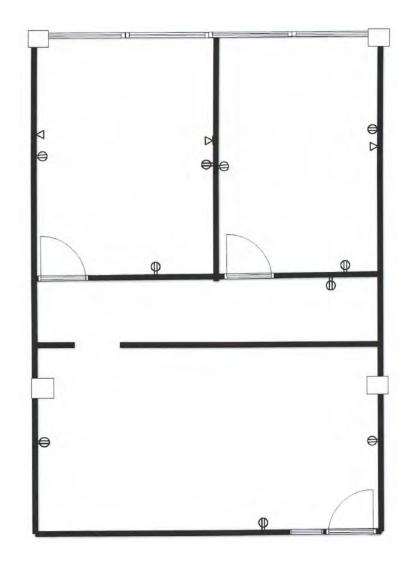

# ALLIED PLAZA 7777 LAN

7777 ALVARADO RD. LA MESA CA 92142

**SUBLEASE | 690 SF PROFESSIONAL OFFICE SUITE** 

**AVAILABLE** 

**SUITE 307** 

SQ. FT. LEASE RATE LEASE EXPIRES 690 SF \$2,150/Mo + Utilities 5/31/2026