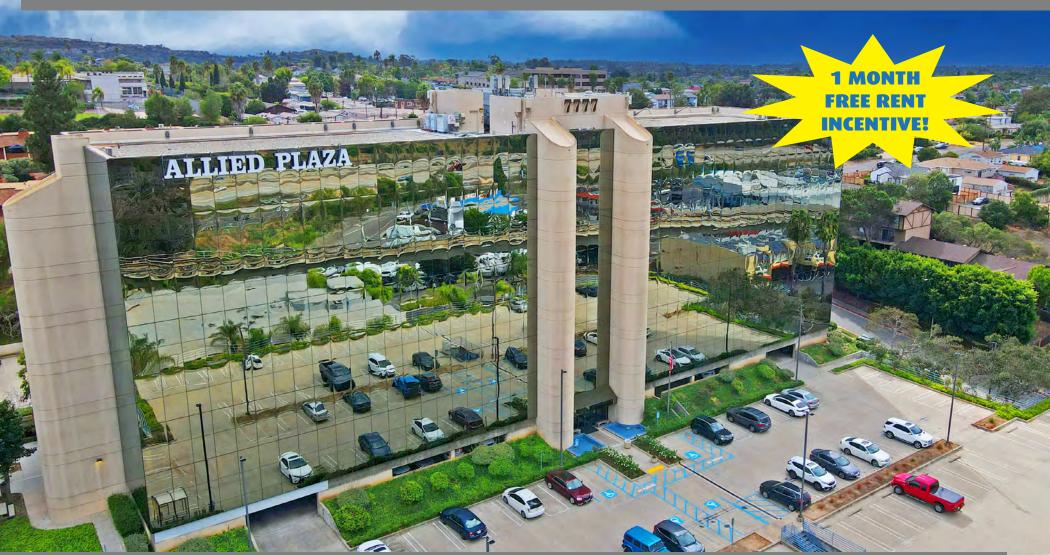

# ALLIED PLAZA 7777 LAN

7777 ALVARADO RD. LA MESA CA 92142

**SUBLEASE | 690 SF PROFESSIONAL OFFICE SUITE** 

**AVAILABLE** 

**SUITE 307** 

SQ. FT. LEASE RATE LEASE EXPIRES 690 SF \$2,150/Mo + Utilities 5/31/2026