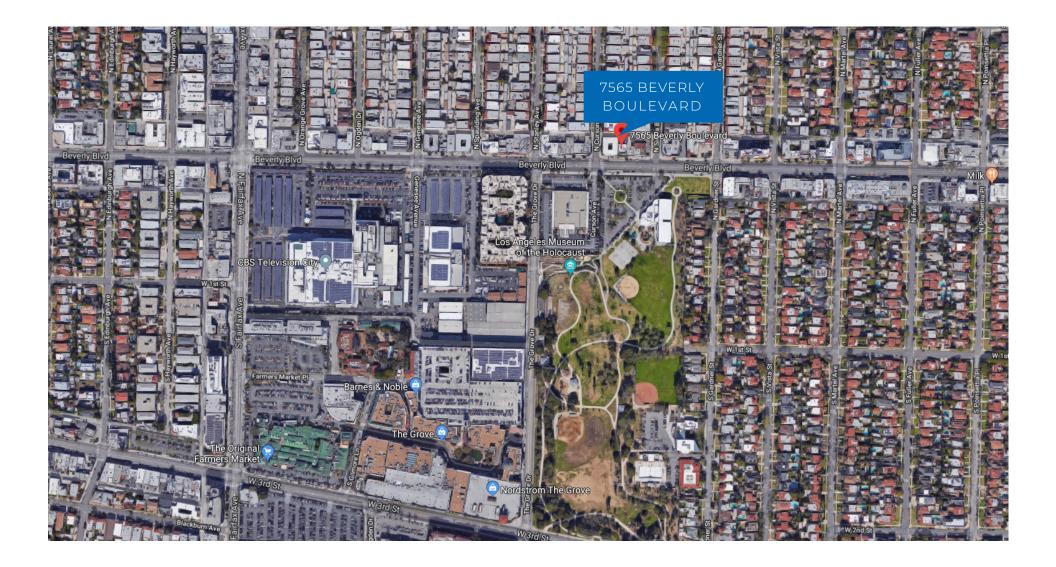

**LEASE RATE** \$4.75 PSF/MONTH + NNN NNN = APPROX \$0.60 PSF/MONTH

-

SPACE SIZE APPROX. 1,200 SF

AVAILABLE IMMEDIATELY

**KEY MONEY** \$150,000

. FULLY BUILT OUT FOOD SPACE

. WALKING DISTANCE TO THE GROVE

. KEY MONEY INCLUDES TOP OF THE LINE EQUIPMENT AND HIGH END FIXTURES

BATCHES

DE IN

D FROM

REDIENTS

ALL

SPRESSO

AMERICANO

CAFFE LATTE MOCHA LATTE

ART OF TEA

DAIRY-FRE

POUR OVER COFFEE . 24 HOUR COLD BREW

TEA LATTE HOT CHOCOLATE BOTTLED SODA BOX WATER/PELLEGRINO

. NEW LEASE AVAILABLE

. MANAGEABLE RENT FOR FOOD SPACE IN THE BEVERLY GROVE AREA





# AREA MAP













# DEMOGRAPHICS

TOTAL POPULATION 2018 1 MILE: 48,582 3 MILE: 400,696 5 MILE: 1,022,728

MEDIAN HOUSEHOLD INCOME 1 MILE: \$74,570 3 MILE: \$61,742 5 MILE: \$52,932

MEDIAN AGE 1 MILE: 38.0 3 MILE: 39.30 5 MILE: 38.40

transit score 57





## DAVID ASCHKENASY

EXECUTIVE VICE PRESIDENT P 310.272.7381 E DAVIDA@CAG-RE.COM LIC. 01714442

### JEREMY WINTNER

DIRECTOR P 310.272.7390 E JEREMY@CAG-RE.COM LIC. 02062054

#### **COMMERCIAL ASSET GROUP**

1801 CENTURY PARK EAST, STE 1550 LOS ANGELES, CA 90067 P 310.275.8222 F 818.385.1470 WWW.CAG-RE.COM LIC.01876070