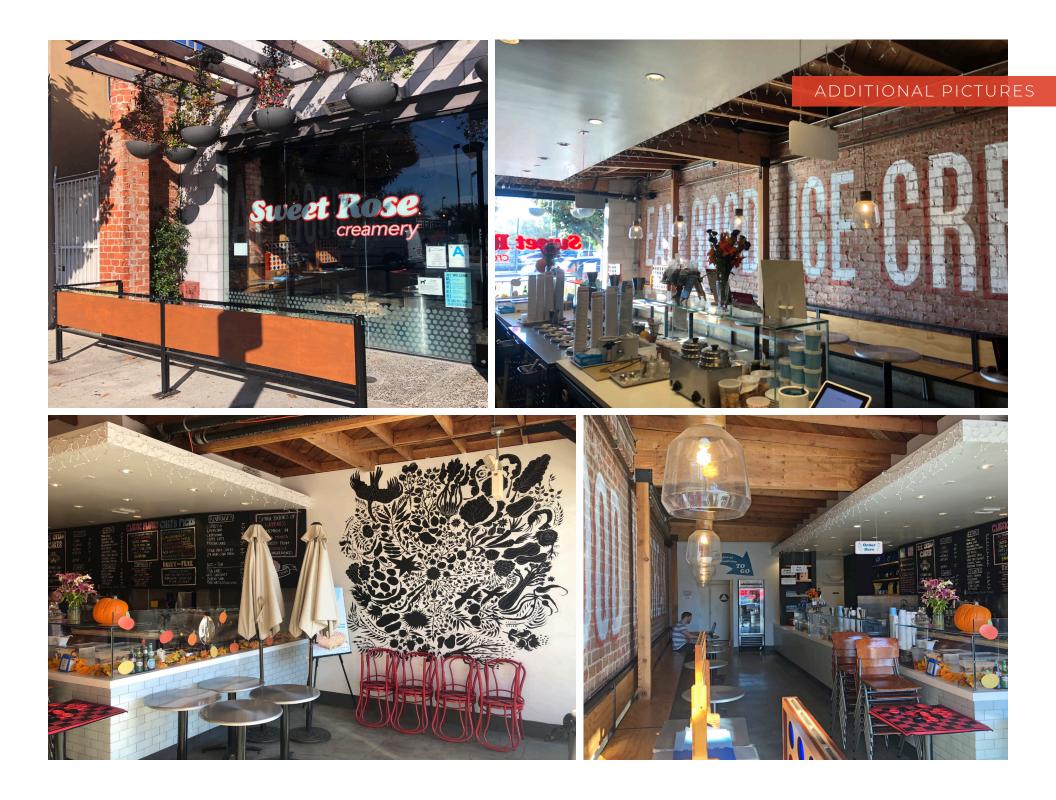

**LEASE RATE** \$4.75 PSF/MONTH + NNN NNN = APPROX \$0.60 PSF/MONTH

-

SPACE SIZE APPROX. 1,200 SF

AVAILABLE IMMEDIATELY

**KEY MONEY** \$150,000

. FULLY BUILT OUT FOOD SPACE

. WALKING DISTANCE TO THE GROVE

. KEY MONEY INCLUDES TOP OF THE LINE EQUIPMENT AND HIGH END FIXTURES

ART OF TEA

DAIRY-FRE

POUR OVER COFFEE . 24 HOUR COLD BREW

TEA LATTE HOT CHOCOLATE BOTTLED SODA BOX WATER/PELLEGRINO

. NEW LEASE AVAILABLE

. MANAGEABLE RENT FOR FOOD SPACE IN THE BEVERLY GROVE AREA