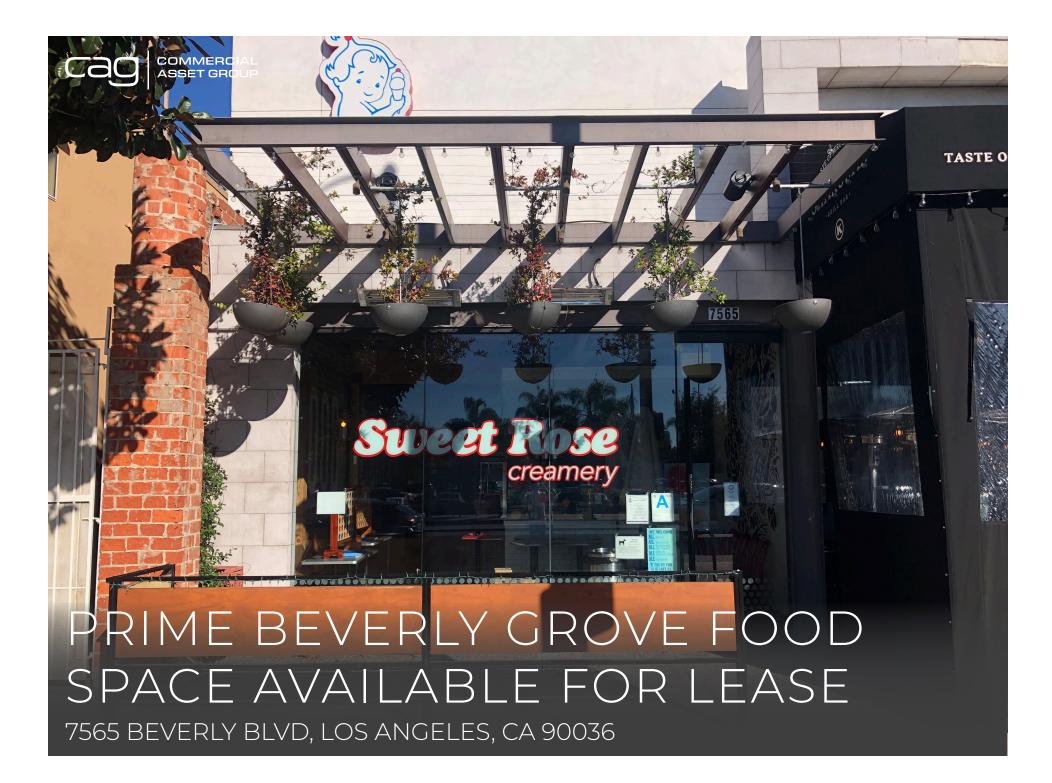

**LEASE RATE** \$4.75 PSF/MONTH + NNN NNN = APPROX \$0.60 PSF/MONTH

-

SPACE SIZE APPROX. 1,200 SF

AVAILABLE IMMEDIATELY

**KEY MONEY** \$150,000

. FULLY BUILT OUT FOOD SPACE

. WALKING DISTANCE TO THE GROVE

. KEY MONEY INCLUDES TOP OF THE LINE EQUIPMENT AND HIGH END FIXTURES