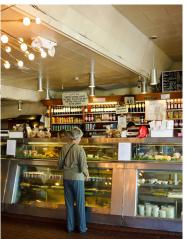

**LEASE RATE** \$4.75 PSF/MONTH + NNN NNN = APPROX \$0.60 PSF/MONTH

-

SPACE SIZE APPROX. 1,200 SF

AVAILABLE IMMEDIATELY

**KEY MONEY** \$150,000

. FULLY BUILT OUT FOOD SPACE

. WALKING DISTANCE TO THE GROVE

. KEY MONEY INCLUDES TOP OF THE LINE EQUIPMENT AND HIGH END FIXTURES

ART OF TEA

DAIRY-FRE

POUR OVER COFFEE . 24 HOUR COLD BREW

TEA LATTE HOT CHOCOLATE BOTTLED SODA BOX WATER/PELLEGRINO

. NEW LEASE AVAILABLE

. MANAGEABLE RENT FOR FOOD SPACE IN THE BEVERLY GROVE AREA