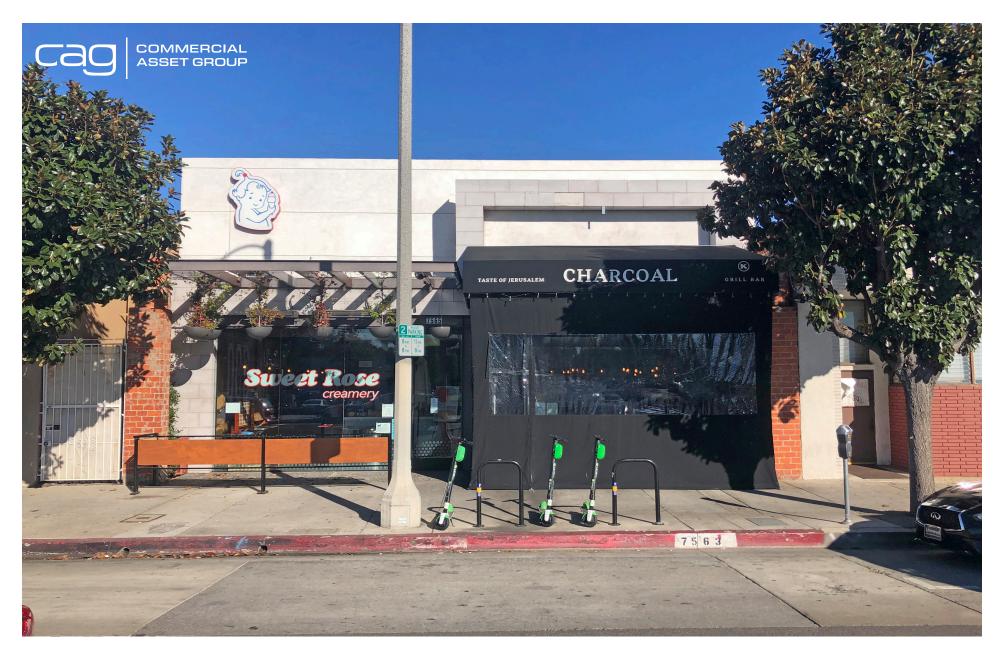

**LEASE RATE** \$4.75 PSF/MONTH + NNN NNN = APPROX \$0.60 PSF/MONTH

-

SPACE SIZE APPROX. 1,200 SF

AVAILABLE IMMEDIATELY

**KEY MONEY** \$150,000

. FULLY BUILT OUT FOOD SPACE

. WALKING DISTANCE TO THE GROVE

. KEY MONEY INCLUDES TOP OF THE LINE EQUIPMENT AND HIGH END FIXTURES

ART OF TEA

DAIRY-FRE

POUR OVER COFFEE . 24 HOUR COLD BREW

TEA LATTE HOT CHOCOLATE BOTTLED SODA BOX WATER/PELLEGRINO

. NEW LEASE AVAILABLE

. MANAGEABLE RENT FOR FOOD SPACE IN THE BEVERLY GROVE AREA