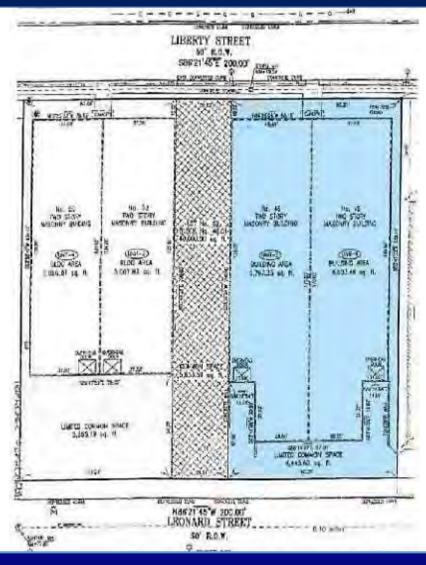

ive Broker:

Jordan Metz, Senior Vice President | Cell 973.493.0385 | <u>jmetz3@me.com</u> Eric Koons, Sales Associate | 908.410.7152 | <u>ekoons@bussel.com</u>

# 46-48 Liberty Street, Metuchen, NJ

### **Building Specifications**

Building Size: 13,800 SF

Divisible: (2) 6,900 SF Units with Separate

Office, Loading & Utilities

Ceilings: Up to 15'

Heating: Gas

Power: 400 Amps

➤ Car Parking: 25 Spaces

Zoned: Light Industrial



#### Location

- ➤ Minutes to Metuchen Train Station with Local Bus Routes to/from Building
- Near Newly Developed Whole Foods & Other Stores
- Close to Routes 287/440 (Outerbridge Crossing), Routes 1 & 9, Garden State Parkway, Exit 10 of NJ Turnpike
- > 28 Minutes to Newark Liberty International Airport



# 46-48 Liberty Street, Metuchen, NJ

### Site Plan





# 46-48 Liberty Street, Metuchen, NJ

## Location Map