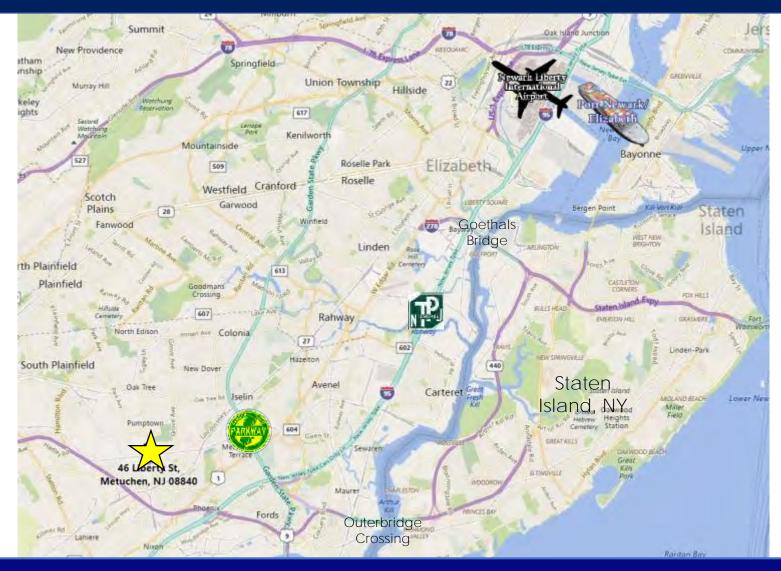

## Location Map

#### Location

- ➤ Minutes to Metuchen Train Station with Local Bus Routes to/from Building
- Near Newly Developed Whole Foods & Other Stores
- Close to Routes 287/440 (Outerbridge Crossing), Routes 1 & 9, Garden State Parkway, Exit 10 of NJ Turnpike
- > 28 Minutes to Newark Liberty International Airport