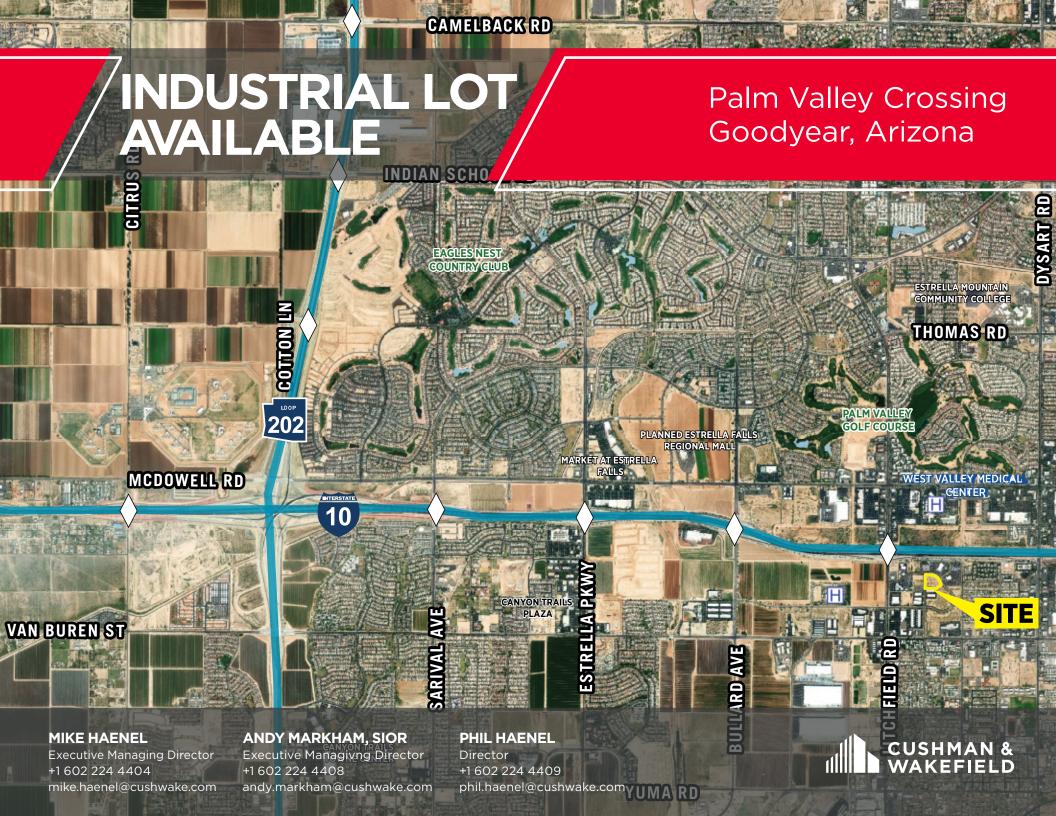

## **PROPERTY HIGHLIGHTS**

Near Future Regional Mall!

High Growth Area

Many amenities within close proximity

Property is improved and ready for development

Property is located at signalized intersection

Cancer Treatment Centers of America, through a related entity, has purchased ±110 acres surrounding their existing facility

Outstanding visibility and easy access!