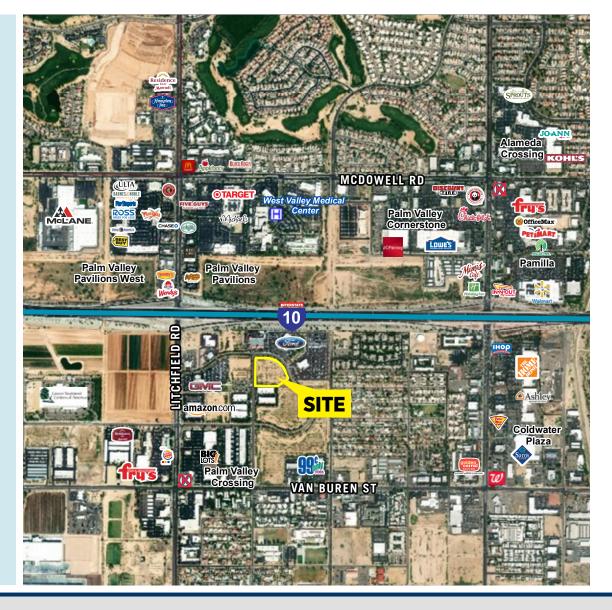

## **PROPERTY HIGHLIGHTS**

Near Future Regional Mall!

High Growth Area

Many amenities within close proximity

Property is improved and ready for development

Property is located at signalized intersection

Cancer Treatment Centers of America, through a related entity, has purchased ±110 acres surrounding their existing facility

Outstanding visibility and easy access!