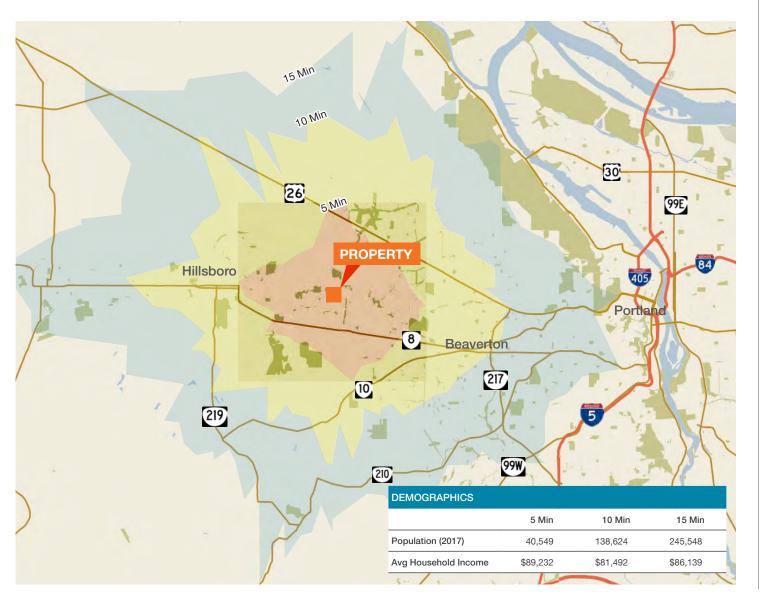

. Grocery
anchored by Albertsons since
1990, this center currently has
a variety of openings.

#### **FEATURES**

Established grocery anchored neighborhood center

Over 43,000 vehicles per day (Cornelius Pass & Baseline)

Available Spaces: 1,260 – 6,000 SF (divisible)

Lease Rates: \$22.00/SF NNN

Just 1-mile north of the massive South Hillsboro master planned community – featuring 1,400 acres & approximately 8,000 homes (construction underway)

#### CONTACT

Mark Piscitelli

503.721.2734 markp@kiddermathews.com

**Corine Nussmeier** 

503.721.2724 corinen@kiddermathews.com



# **FOR LEASE**

## Hillsboro Promenade



#### CONTACT

Mark Piscitelli 503.721.2734 markp@kiddermathews.com

Corine Nussmeier 503.721.2724 corinen@kiddermathews.com



## Hillsboro Promenade

### **DEMOGRAPHICS**



### CONTACT

Mark Piscitelli 503.721.2734 markp@kiddermathews.com

Corine Nussmeier 503.721.2724 corinen@kiddermathews.com



# **FOR LEASE**

## Hillsboro Promenade

### **PHOTOS**













### CONTACT

Mark Piscitelli 503.721.2734 markp@kiddermathews.com

Corine Nussmeier 503.721.2724 corinen@kiddermathews.com