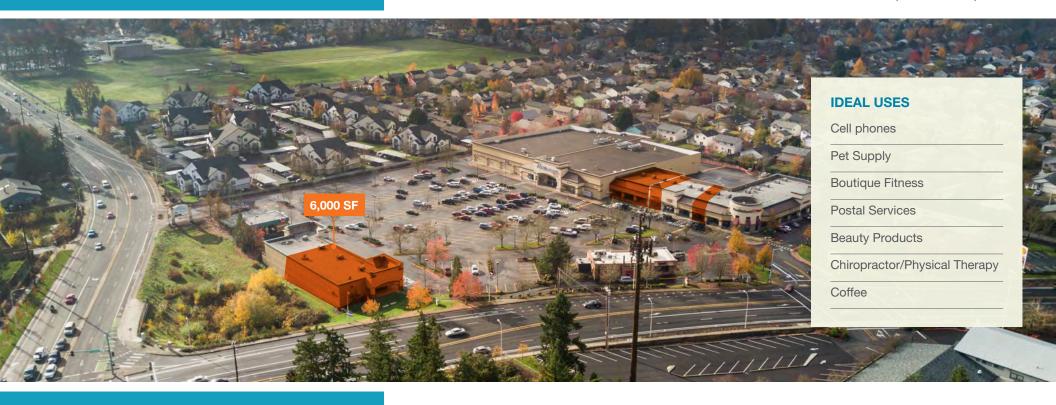

### Hillsboro Promenade

Cornelius Pass Rd & Baseline Rd, Hillsboro, OR

Hillsboro Promenade
Shopping Center is ideally
located at a high traffic,
signalized intersection in the
heart of Hillsboro. Grocery
anchored by Albertsons since
1990, this center currently has
a variety of openings.

#### **FEATURES**

Established grocery anchored neighborhood center

Over 43,000 vehicles per day (Cornelius Pass & Baseline)

Available Spaces: 1,260 – 6,000 SF (divisible)

Lease Rates: \$22.00/SF NNN

Just 1-mile north of the massive South Hillsboro master planned community – featuring 1,400 acres & approximately 8,000 homes (construction underway)