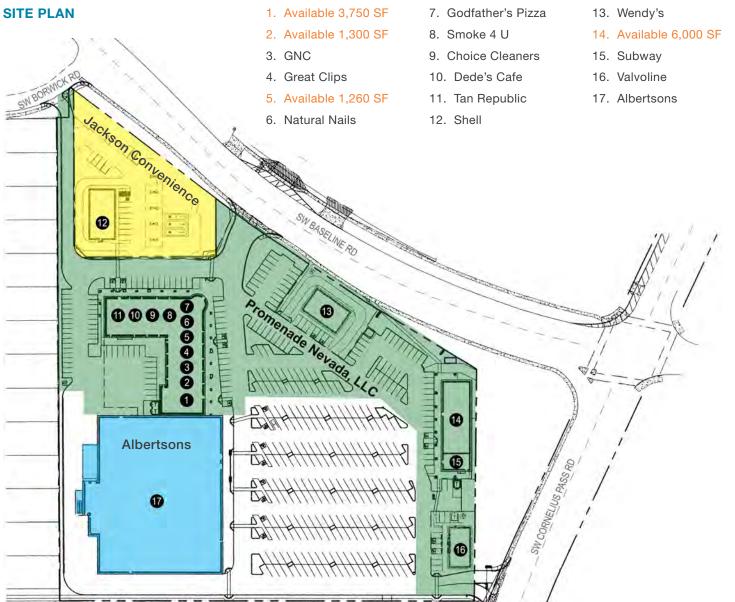

#### **FEATURES**

Established grocery anchored neighborhood center

Over 43,000 vehicles per day (Cornelius Pass & Baseline)

Available Spaces: 1,260 – 6,000 SF (divisible)

Lease Rates: \$22.00/SF NNN

Just 1-mile north of the massive South Hillsboro master planned community – featuring 1,400 acres & approximately 8,000 homes (construction underway)