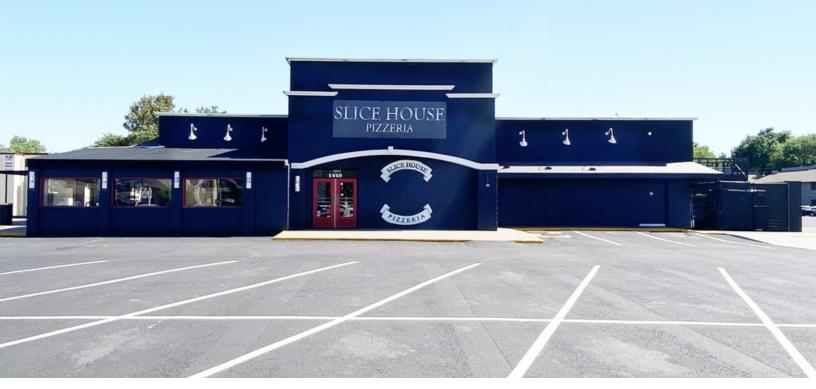

#### **PROPERTY OVERVIEW**

Turn-key restaurant space with drive thru available on W. Lindsey St. in Norman, near OU campus. Includes all FF and Equipment.

#### **PROPERTY HIGHLIGHTS**

- Prime Restaurant space with drive thru
- · New fully signalized intersection
- University of Oklahoma campus is 1 mile away and has an enrollment of over 27,000 students
- Strong daily traffic counts