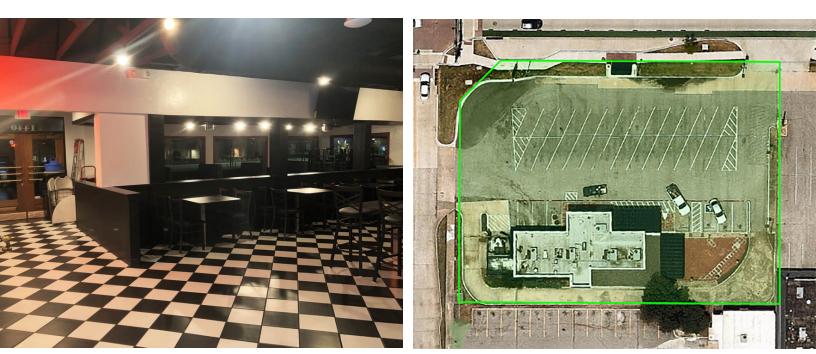

### **OFFERING SUMMARY**

| Lease Rate:   | Negotiable       |
|---------------|------------------|
| Available SF: | 3,200 SF         |
| Lot Size:     | 0.68 Acres       |
| Year Built:   | 1984             |
| Zoning:       | Urban Commercial |
| Submarket:    | Moore/Norman     |

#### **PROPERTY OVERVIEW**

Turn-key restaurant space with drive thru available on W. Lindsey St. in Norman, near OU campus. Includes all FF and Equipment.