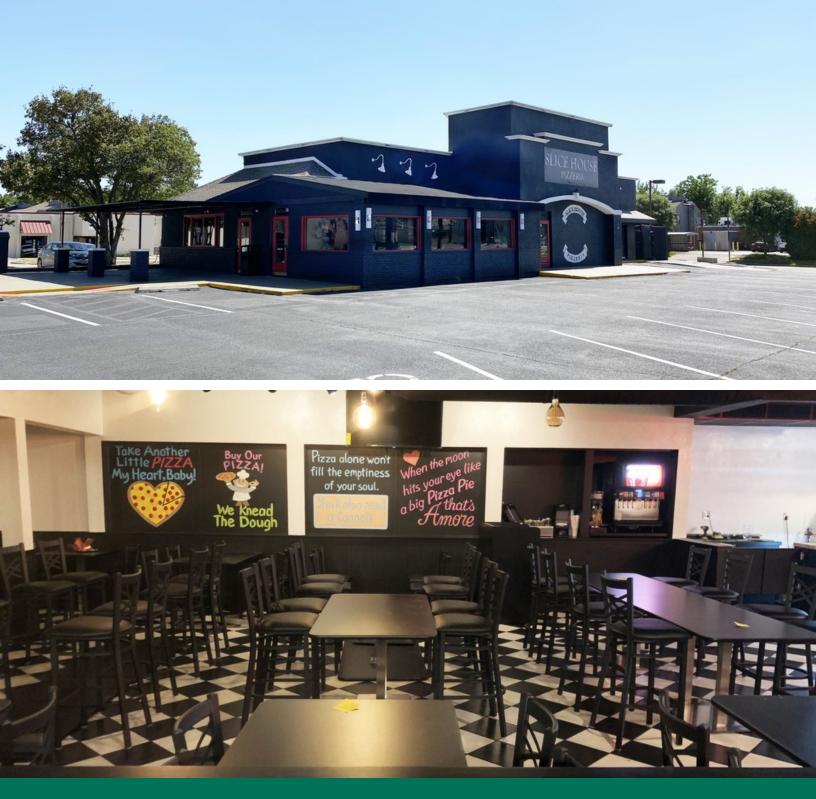

#### **PROPERTY OVERVIEW**

Turn-key restaurant space with drive thru available on W. Lindsey St. in Norman, near OU campus. Includes all FF and Equipment.

#### **PROPERTY HIGHLIGHTS**

- Prime Restaurant space with drive thru
- · New fully signalized intersection
- University of Oklahoma campus is 1 mile away and has an enrollment of over 27,000 students
- Strong daily traffic counts