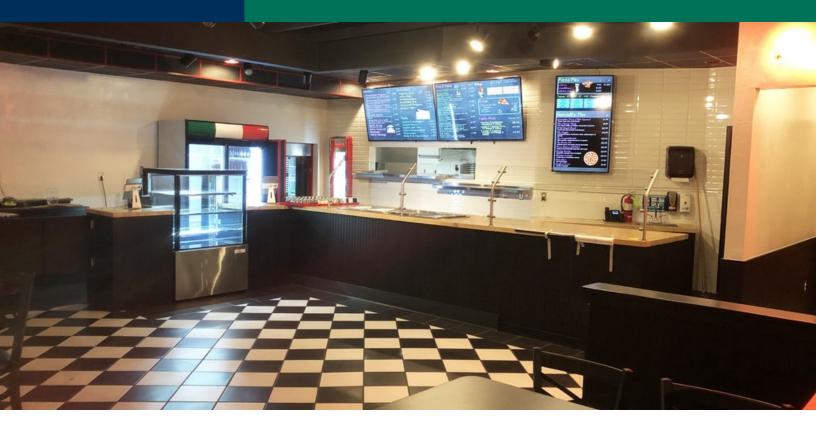

#### **PROPERTY OVERVIEW**

Turn-key restaurant space with drive thru available on W. Lindsey St. in Norman, near OU campus. Includes all FF and Equipment.