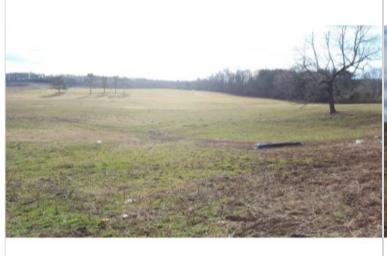

## **Property Description**

Whether you are looking for a cattle farm, prime land for your estate, or the next development tract, this farm fits the bill. Location, location, location! Just 4 miles from Liberty University, US-460 interchange, and Lynchburg Regional Airport. Land is approximately 1/3 wooded and 2/3 open with the majority in fenced and cross-fenced pastures. Property features 2,134' of frontage on Sunnymeade Rd, a cattle handling facility (approx. 100 head), horse stable, hay storage, riding ring, and nearly an acre of gravel parking suitable for semi trucks, trailers, equipment, and vehicles. Located directly across from Liberty University's Morris Campus Farm.