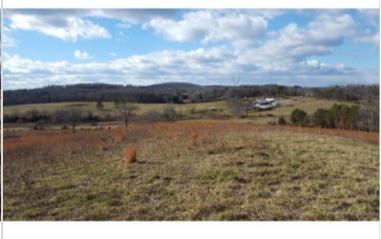

## **Property Description**

Whether you are looking for a cattle farm, prime land for your estate, or the next development tract, this farm fits the bill. Location, location, location! Just 4 miles from Liberty University, US-460 interchange, and Lynchburg Regional Airport. Land is approximately 1/3 wooded and 2/3 open with the majority in fenced and cross-fenced pastures. Property features 2,134' of frontage on Sunnymeade Rd, a cattle handling facility (approx. 100 head), horse stable, hay storage, riding ring, and nearly an acre of gravel parking suitable for semi trucks, trailers, equipment, and vehicles. Located directly across from Liberty University's Morris Campus Farm.