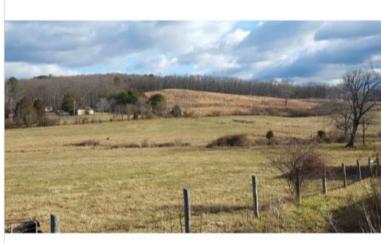

## **Property Description**

Whether you are looking for a cattle farm, prime land for your estate, or the next development tract, this farm fits the bill. Location, location, location! Just 4 miles from Liberty University, US-460 interchange, and Lynchburg Regional Airport. Land is approximately 1/3 wooded and 2/3 open with the majority in fenced and cross-fenced pastures. Property features 2,134' of frontage on Sunnymeade Rd, a cattle handling facility (approx. 100 head), horse stable, hay storage, riding ring, and nearly an acre of gravel parking suitable for semi trucks, trailers, equipment, and vehicles. Located directly across from Liberty University's Morris Campus Farm.