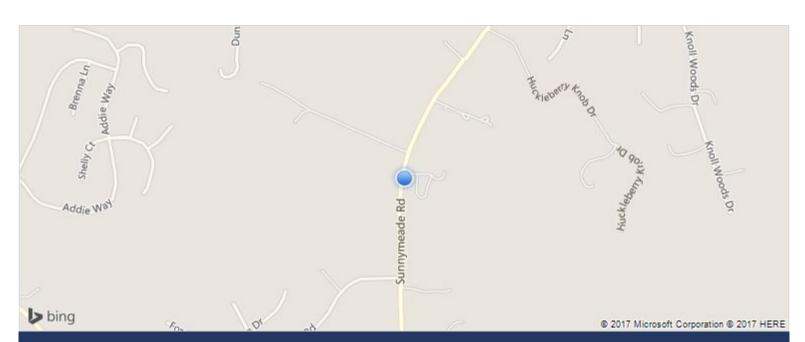

SALE

\$699,000 Land -Agricultural (Not ... 165 AC 1139 Sunnymeade Road Rustburg, VA 24588



| Property Type: | Land -Agricultural (Not Zoned) |
|----------------|--------------------------------|
| Zoning:        | A1                             |
| Tax Year:      | 2016                           |
| Listing ID:    | K2YQLK                         |
| MLS ID:        | 303006                         |
| Style:         | Not Applicable                 |
| Lot Size:      | 165 AC                         |



1139 Sunnymeade Road Rustburg VA, 24588 United States

## **Property Description**

Whether you are looking for a cattle farm, prime land for your estate, or the next development tract, this farm fits the bill. Location, location, location! Just 4 miles from Liberty University, US-460 interchange, and Lynchburg Regional Airport. Land is approximately 1/3 wooded and 2/3 open with the majority in fenced and cross-fenced pastures. Property features 2,134' of frontage on Sunnymeade Rd, a cattle handling facility (approx. 100 head), horse stable, hay storage, riding ring, and nearly an acre of gravel parking suitable for semi trucks, trailers, equipment, and vehicles. Located directly across from Liberty University's Morris Campus Farm.

## **Additional Features**

**Taxes:** \$578

Mike Torr