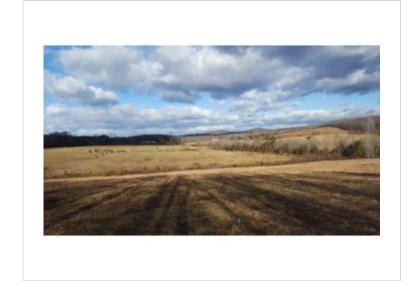

## **Property Description**

Whether you are looking for a cattle farm, prime land for your estate, or the next development tract, this farm fits the bill. Location, location, location! Just 4 miles from Liberty University, US-460 interchange, and Lynchburg Regional Airport. Land is approximately 1/3 wooded and 2/3 open with the majority in fenced and cross-fenced pastures. Property features 2,134' of frontage on Sunnymeade Rd, a cattle handling facility (approx. 100 head), horse stable, hay storage, riding ring, and nearly an acre of gravel parking suitable for semi trucks, trailers, equipment, and vehicles. Located directly across from Liberty University's Morris Campus Farm.