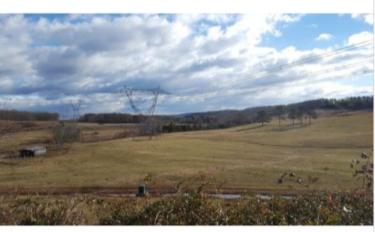

## **Property Description**

Whether you are looking for a cattle farm, prime land for your estate, or the next development tract, this farm fits the bill. Location, location, location! Just 4 miles from Liberty University, US-460 interchange, and Lynchburg Regional Airport. Land is approximately 1/3 wooded and 2/3 open with the majority in fenced and cross-fenced pastures. Property features 2,134' of frontage on Sunnymeade Rd, a cattle handling facility (approx. 100 head), horse stable, hay storage, riding ring, and nearly an acre of gravel parking suitable for semi trucks, trailers, equipment, and vehicles. Located directly across from Liberty University's Morris Campus Farm.