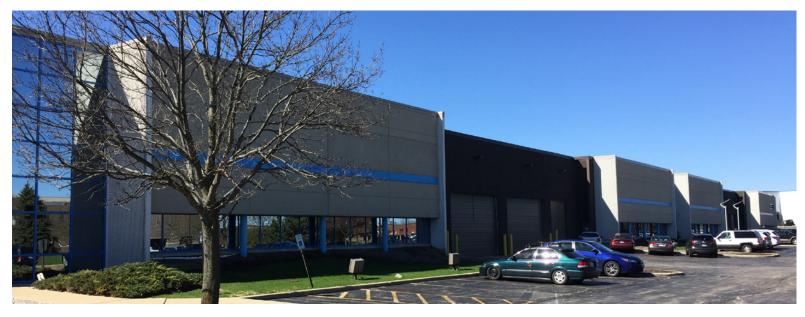

## **PROPERTY SPECIFICATIONS:**

CAM and Insurance: \$0.65 PSF

Comments:

| PROPERTY SPECIFICATIONS: |                                                        |
|--------------------------|--------------------------------------------------------|
| Building Size:           | 114,560 SF                                             |
| Total Available:         | 28,800 SF                                              |
| Office Size:             | To Suit                                                |
| Ceiling Height:          | 22'                                                    |
| Loading:                 | 2 Interior Docks<br>1 Drive-in Door                    |
| Parking:                 | 103 Surface Spaces, Incl. 4 HC; Ratio of 0.96/1,000 SF |
| Column Spacing:          | 40'w x 40'd                                            |
| Taxes:                   | \$0.90 PSF                                             |
|                          |                                                        |

Located in Kane County

Good Business Park location Property location amid executive housing and strong labor force

Professionally managed by Lee Asset Management

| AVAILABLE SPACE: |                                     |  |
|------------------|-------------------------------------|--|
| Unit 3625:       | 28,800 SF                           |  |
| Office Space:    | To Suit                             |  |
| Loading:         | 2 Interior Docks<br>1 Drive-in Door |  |
| Lease Rate:      | \$4.95 PSF Net (\$6.50 PSF Gross)   |  |
| Available:       | 5/31/17                             |  |