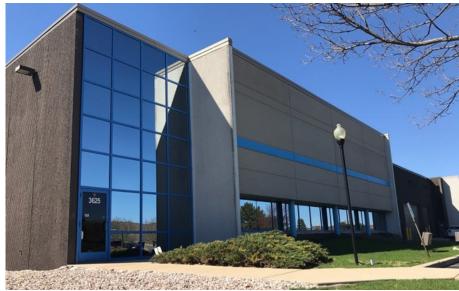

Located in Kane County

Good Business Park location Property location amid executive housing and strong labor force

Professionally managed by Lee Asset Management

| AVAILABLE SPACE: |                                     |  |
|------------------|-------------------------------------|--|
| Unit 3625:       | 28,800 SF                           |  |
| Office Space:    | To Suit                             |  |
| Loading:         | 2 Interior Docks<br>1 Drive-in Door |  |
| Lease Rate:      | \$4.95 PSF Net (\$6.50 PSF Gross)   |  |
| Available:       | 5/31/17                             |  |