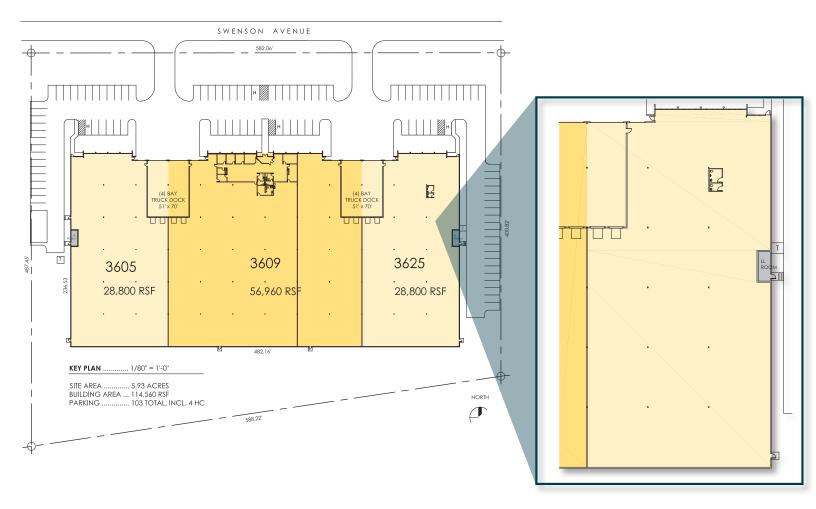

## **PROPERTY SPECIFICATIONS:**

CAM and Insurance: \$0.65 PSF

Comments:

| PROPERTY SPECIFICATIONS: |                                                        |
|--------------------------|--------------------------------------------------------|
| Building Size:           | 114,560 SF                                             |
| Total Available:         | 28,800 SF                                              |
| Office Size:             | To Suit                                                |
| Ceiling Height:          | 22'                                                    |
| Loading:                 | 2 Interior Docks<br>1 Drive-in Door                    |
| Parking:                 | 103 Surface Spaces, Incl. 4 HC; Ratio of 0.96/1,000 SF |
| Column Spacing:          | 40'w x 40'd                                            |
| Taxes:                   | \$0.90 PSF                                             |
|                          |                                                        |

Located in Kane County

Good Business Park location Property location amid executive housing and strong labor force

Professionally managed by Lee Asset Management

| AVAILABLE SPACE: |                                     |  |
|------------------|-------------------------------------|--|
| Unit 3625:       | 28,800 SF                           |  |
| Office Space:    | To Suit                             |  |
| Loading:         | 2 Interior Docks<br>1 Drive-in Door |  |
| Lease Rate:      | \$4.95 PSF Net (\$6.50 PSF Gross)   |  |
| Available:       | 5/31/17                             |  |