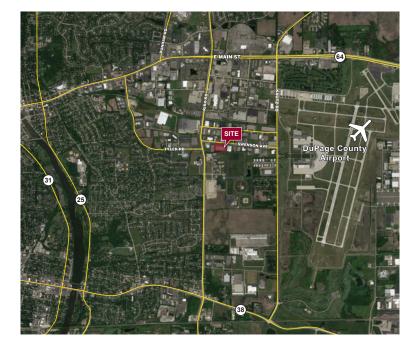

## LOCATION:

## **Nearby amenities include:**

Pheasant Run Golf Course, Prairie Landing Golf Course and St., Charles Country Club, Charlestown Mall, DuPage Airport

## **Highway Access:**

8 Miles to I-88 via Kirk Rd 13 Miles to I-355 via North Ave (Route 64) 15 Miles I-90 via Route 59

COMMERCIAL REAL ESTATE SERVICES
9450 W. BRYN MAWR AVENUE, SUITE 550
ROSEMONT, ILLINOIS 60018
MAIN | (773) 355-3000
WWW.LEE-ASSOCIATES.COM