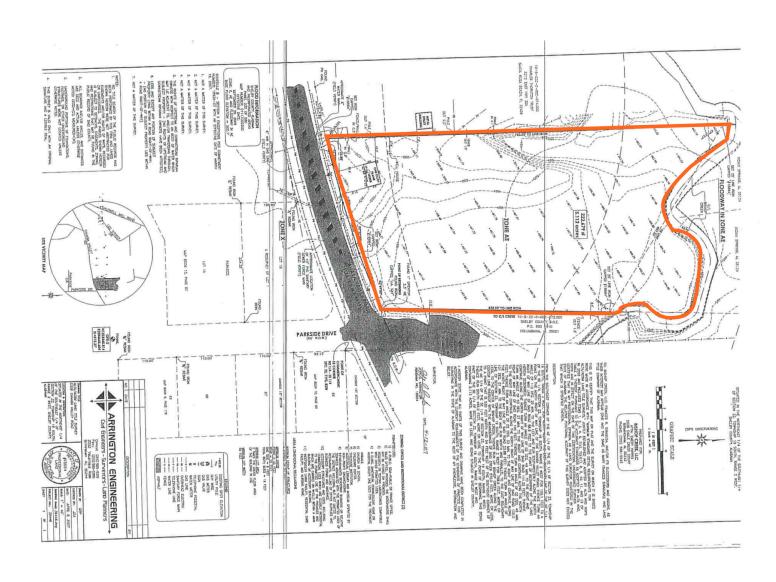

#### **PROPERTY SUMMARY**

**Sale Price:** \$615,000

**Lot Size:** 5.11 Acres

**Traffic Count (2015):** 14,175 VPD

#### **PROPERTY HIGHLIGHTS**

- Approximately 335 ft of Highway 119 frontage
- Adjacent to Heardmont Park
- 5.11 acres for sale
- Great visibility on high traffic Highway 119
- Seller will consider build-to-suit
- Very strong demographics
- Over 8,500 students within 3 miles
- Zoned O&I
- Unincorporated Shelby County
- Will sub-divide, call for pricing
- Survey available
- Utilities on-site or immediately adjacent