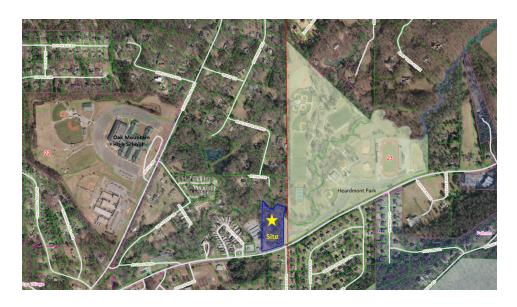

#### **PROPERTY HIGHLIGHTS**

- Approximately 335 ft of Highway 119 frontage
- Adjacent to Heardmont Park
- 5.11 acres for sale
- Great visibility on high traffic Highway 119
- Seller will consider build-to-suit
- Very strong demographics
- Over 8,500 students within 3 miles
- Zoned O&I
- Unincorporated Shelby County
- Will sub-divide, call for pricing
- Survey available
- Utilities on-site or immediately adjacent

### 5308 Cahaba Valley Road

5308 Cahaba Valley Road, Birmingham, AL 35242

The information contained herein is from sources deemed reliable. No representation is made to the accuracy herein.