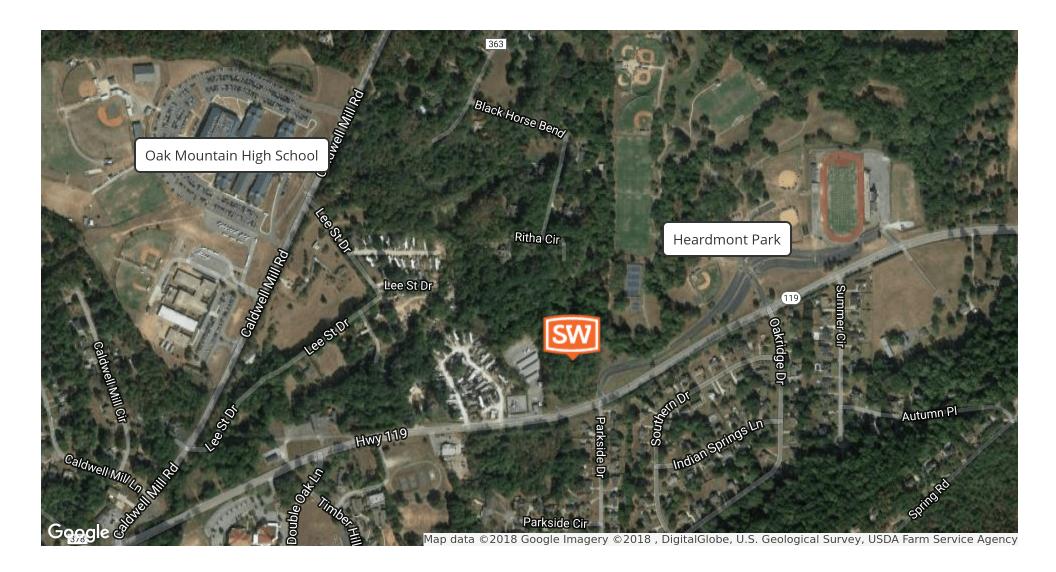

#### **PROPERTY HIGHLIGHTS**

- Approximately 335 ft of Highway 119 frontage
- Adjacent to Heardmont Park
- 5.11 acres for sale
- Great visibility on high traffic Highway 119
- Seller will consider build-to-suit
- Very strong demographics
- Over 8,500 students within 3 miles
- Zoned O&I
- Unincorporated Shelby County
- Will sub-divide, call for pricing
- Survey available
- Utilities on-site or immediately adjacent

### 5308 Cahaba Valley Road

5308 Cahaba Valley Road, Birmingham, AL 35242

The information contained herein is from sources deemed reliable. No representation is made to the accuracy herein.