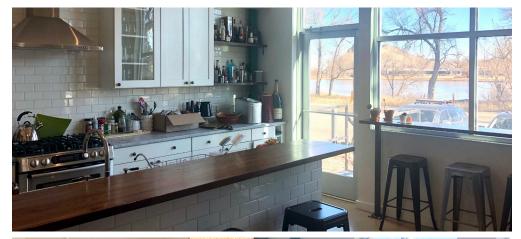

## **SPACE PHOTOS**

### **SPACE HIGHLIGHTS**

3,546 of bright, modern office space available in East Boulder

- + Suite A: 3,546 SF
- + Term: Through October 31, 2021 (longer term available)
- + Rate: Negotiable
- + Operating Expenses: \$5.05/SF
- + Free onsite parking
- + Large full kitchen within space

- + Shower in suite
- + Lots of natural light
- + Mountain views
- + High exposed ceilings
- + Modern space with open layout
- + Ideal for start ups, tech and creative tenants