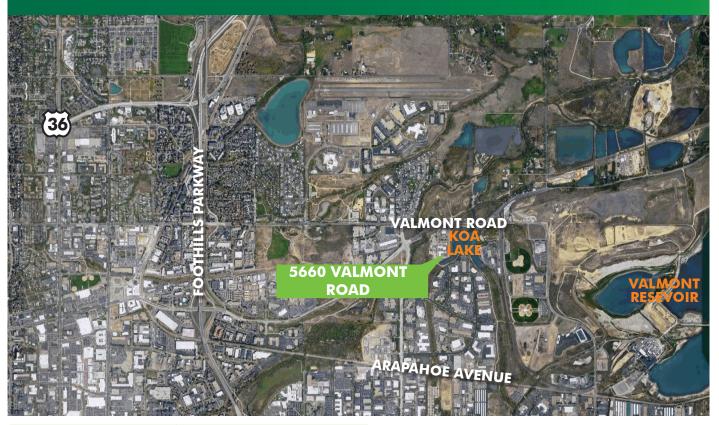

# FOR SUBLEASE **5660 VALMONT ROAD**

### SUITE A **BOULDER, CO 80301**

| DRIVE TIME KEY:       |            |
|-----------------------|------------|
| Downtown Boulder:     | 10 minutes |
| Downtown Louisville:  | 15 minutes |
| Downtown Denver:      | 35 minutes |
| Denver Int'l Airport: | 45 minutes |

# **5660 VALMONT ROAD**

SUITE A

Boulder, CO 80301