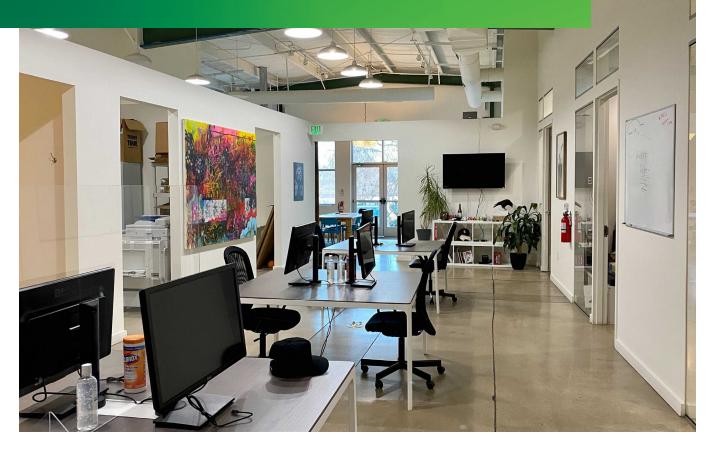

## **SPACE PHOTOS**

### **SPACE HIGHLIGHTS**

3,546 of bright, modern office space available in East Boulder

- + Suite A: 3,546 SF
- + Term: Through October 31, 2021 (longer term available)
- + Rate: Negotiable
- + Operating Expenses: \$5.05/SF
- + Free onsite parking
- + Large full kitchen within space

- + Shower in suite
- + Lots of natural light
- + Mountain views
- + High exposed ceilings
- + Modern space with open layout
- + Ideal for start ups, tech and creative tenants