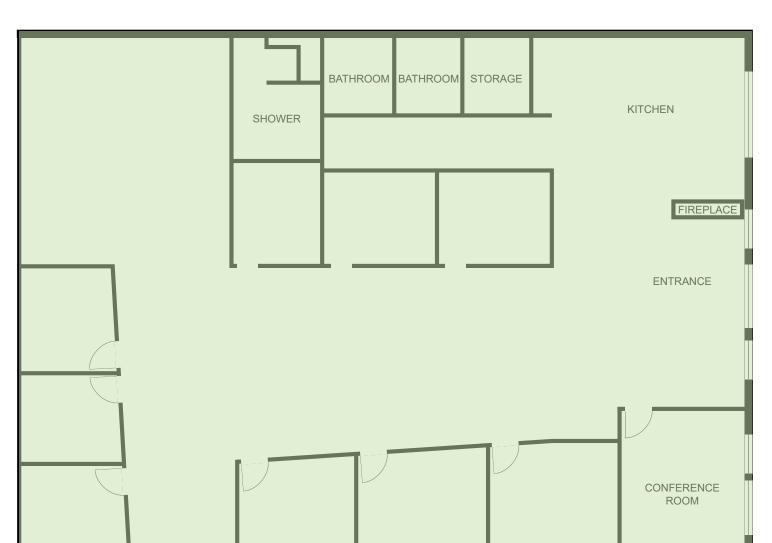

use of such logos does not imply any affiliation with or endorsement of CBRE. Photos herein are the property of their respective owners. Use of these images without the express written consent of the owner is prohibited.

# **CBRE**

#### **FOR SUBLEASE**

# **5660 VALMONT ROAD**

SUITE A

Boulder, CO 80301





### **SPACE HIGHLIGHTS**

3,546 of bright, modern office space available in East Boulder

- + Suite A: 3,546 SF
- + Term: Through October 31, 2021 (longer term available)
- + Rate: Negotiable
- + Operating Expenses: \$5.05/SF
- + Free onsite parking
- + Large full kitchen within space

- + Shower in suite
- + Lots of natural light
- + Mountain views
- + High exposed ceilings
- + Modern space with open layout
- + Ideal for start ups, tech and creative tenants



## **FLOOR PLAN**





## **SPACE PHOTOS**