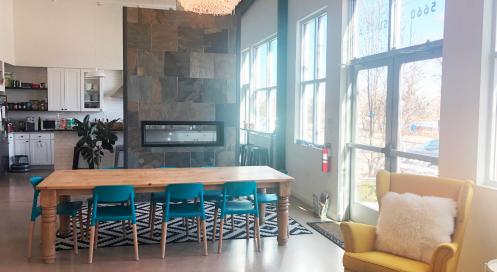

### **SPACE HIGHLIGHTS**

3,546 of bright, modern office space available in East Boulder

- + Suite A: 3,546 SF
- + Term: Through October 31, 2021 (longer term available)
- + Rate: Negotiable
- + Operating Expenses: \$5.05/SF
- + Free onsite parking
- + Large full kitchen within space

- + Shower in suite
- + Lots of natural light
- + Mountain views
- + High exposed ceilings
- + Modern space with open layout
- + Ideal for start ups, tech and creative tenants

## **SPACE PHOTOS**