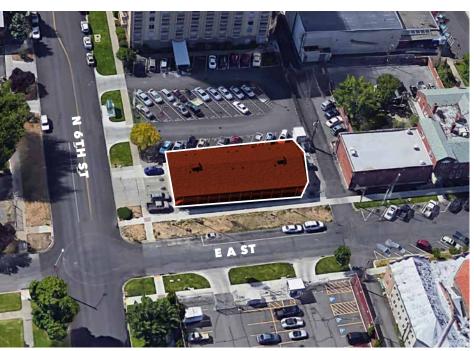

# The Coachman Apartments

16 N 6TH ST, YAKIMA, WA

12 apartment homes

**PROVEN** upside in current rents

**RECENTLY** upgraded units

**LOCATED** in Downtown Yakima

HAS A WALK SCORE of 73

**LOCATED** on Public transit route

**LOCATED** within Opportunity Zone

**OPPORTUNITY** for utility bill-back and other additional income sources

**RECENTLY** replaced roof

**PRICE** \$925,000

**CAP RATE** 8.39%

**BRIAN RICHARDSON** 

Vice President 206.276.6811 brian.richardson@kidder.com