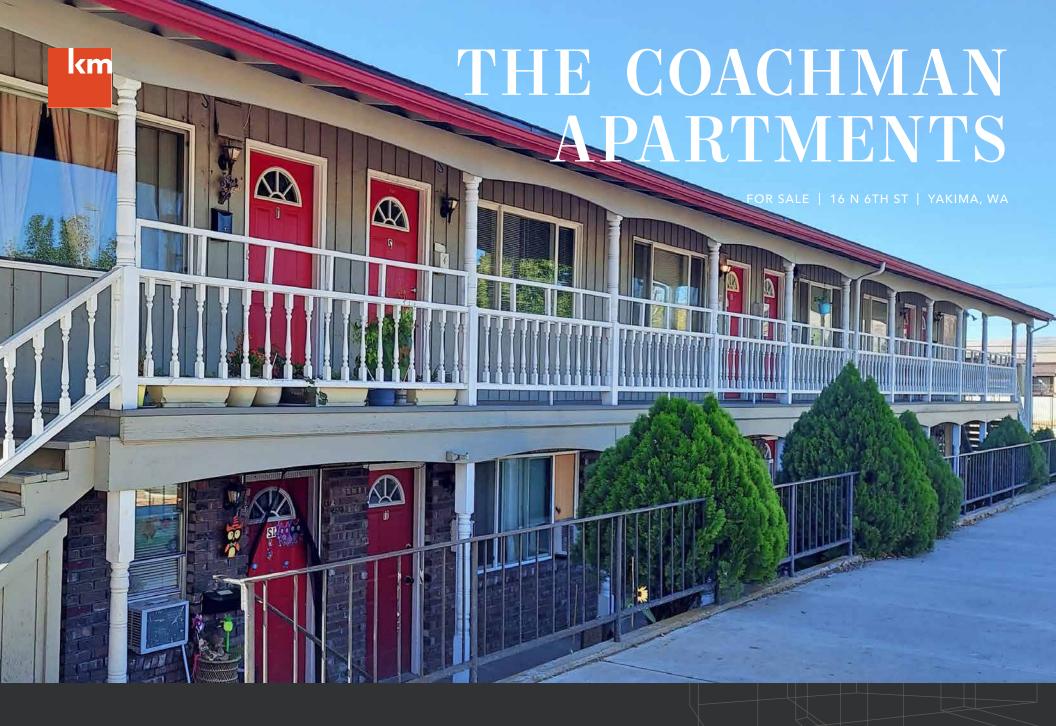

# The Coachman Apartments

16 N 6TH ST, YAKIMA, WA

12 apartment homes

**PROVEN** upside in current rents

**RECENTLY** upgraded units

**LOCATED** in Downtown Yakima

HAS A WALK SCORE of 73

**LOCATED** on Public transit route

**LOCATED** within Opportunity Zone

**OPPORTUNITY** for utility bill-back and other additional income sources

**RECENTLY** replaced roof

**PRICE** \$925,000

**CAP RATE** 8.39%

**BRIAN RICHARDSON** 

Vice President 206.276.6811 brian.richardson@kidder.com