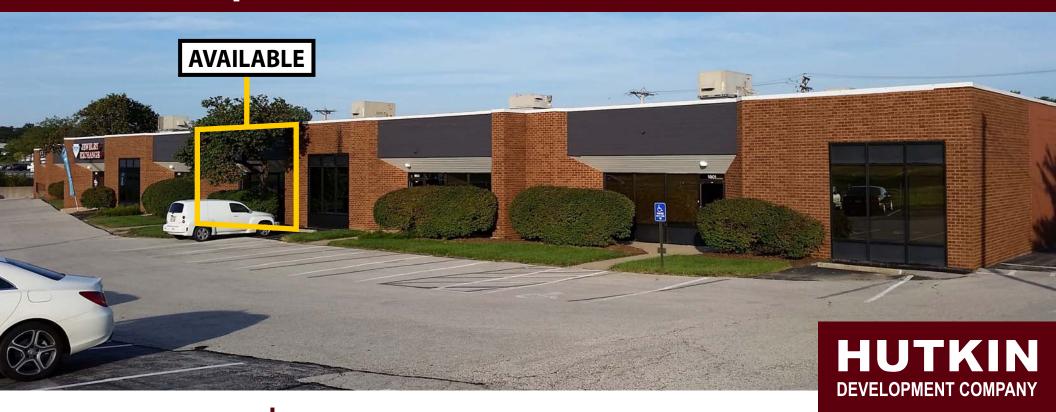

### 3,348 SF OFFICE / WAREHOUSE AVAILABLE FOR LEASE

- 3,348 SF Available
- 1805 Belt Way Drive
- 35% office finish
- 100% HVAC
- Dock loading

- I-170 visibility
- Centrally located at I-170 and Page Ave
- Ample parking
- 14' clear warehouse ceiling height
- Minutes away from Lambert-STL International Airport
- LEASE RATE: \$6.25 PSF NNN