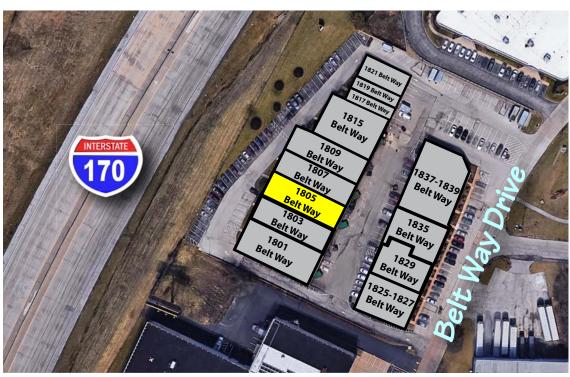

LE FOR LEASE



- 3,348 SF Available
- 1805 Belt Way Drive
- 35% office finish
- 100% HVAC
- Dock loading

- I-170 visibility
- Centrally located at I-170 and Page Ave
- Ample parking
- 14' clear warehouse ceiling height
- Minutes away from Lambert-STL International Airport
- LEASE RATE: \$6.25 PSF NNN

10829 Olive Boulevard Suite 200 St. Louis, MO 63141

Telephone 314.872.9140 FAX 314.872.9001

Visit our website: www.hutkin.com

CONTACT

Tony Giarratano tony@hutkin.com Direct: 314.708.4922 Cell 314.276.2352

Bo Keefer bkeefer@hutkin.com Direct 314.708.1258 Cell 314.973.1242 Overland, MO 63114

# 3,348 SF OFFICE / WAREHOUSE AVAILABLE FOR LEASE



1805 BELT WAY DR 3,348 SF

#### **Belt Way**

1801-1839 Belt Way Drive Overland, MO 63114

## 3,348 SF OFFICE / WAREHOUSE AVAILABLE FOR LEASE