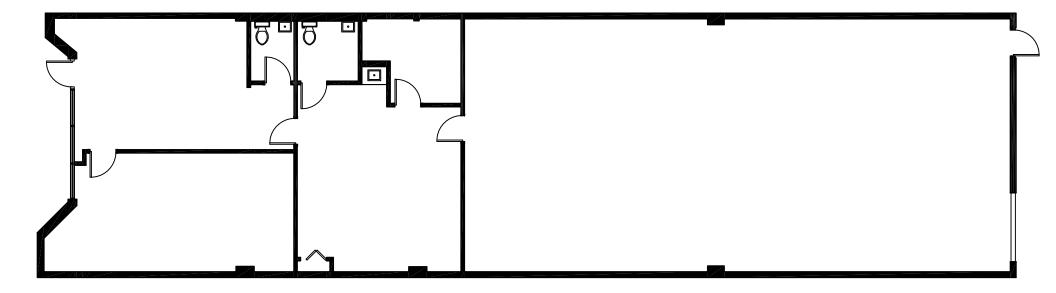

### 3,348 SF OFFICE / WAREHOUSE AVAILABLE FOR LEASE

- 3,348 SF Available
- 1805 Belt Way Drive
- 35% office finish
- 100% HVAC
- Dock loading

- I-170 visibility
- Centrally located at I-170 and Page Ave
- Ample parking
- 14' clear warehouse ceiling height
- Minutes away from Lambert-STL International Airport
- LEASE RATE: \$6.25 PSF NNN