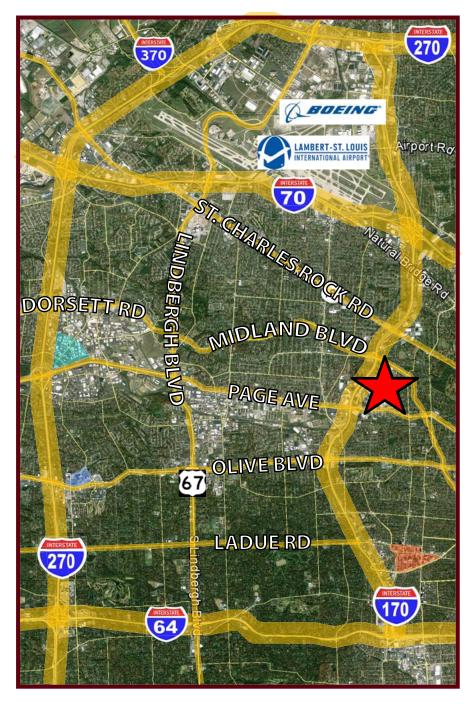

### 3,348 SF OFFICE / WAREHOUSE AVAILABLE FOR LEASE

- 3,348 SF Available
- 1805 Belt Way Drive
- 35% office finish
- 100% HVAC
- Dock loading

- I-170 visibility
- Centrally located at I-170 and Page Ave
- Ample parking
- 14' clear warehouse ceiling height
- Minutes away from Lambert-STL International Airport
- LEASE RATE: \$6.25 PSF NNN