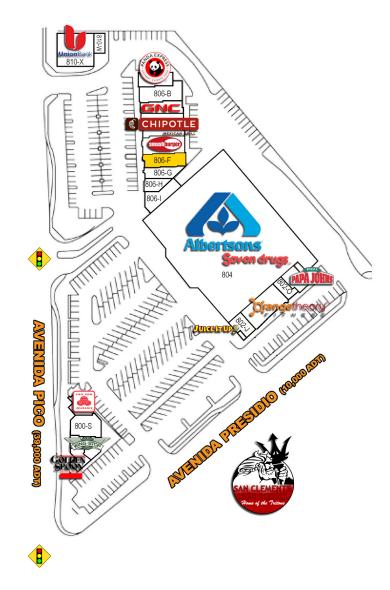

#### **Retail For Lease**

800-810 Avenida Pico San Clemente, CA 92672

| T       | D                            |        |
|---------|------------------------------|--------|
| Tenant  | Roster                       |        |
| SUITE   | TENANT                       | SF     |
| 800-Q   | State Farm Insurance         | 652    |
| 800-S   | Sandwich Buddies             | 1,770  |
| 800-U   | Wing Stop                    | 1,380  |
| 800-V   | Golden Spoon Frozen Yogurt   | 910    |
| 802-J   | Juice It Up!                 | 813    |
| 802-K-N | Orangetheory Fitness         | 3,175  |
| 802-0   | Pet Palace                   | 477    |
| 802-P   | Papa John's Pizza            | 930    |
| 804     | Albertsons                   | 43,840 |
| 806-A   | Panda Express                | 2,074  |
| 806-B   | Style Cleaners & Laundry     | 1,916  |
| 806-C   | General Nutrition Center     | 1,570  |
| 806-D   | Chipotle                     | 2,600  |
| 806-E   | Smashburger                  | 1,870  |
| 806-F   | Protein For Pets (Available) | 1,523  |
| 806-G   | San Clemente Donut House     | 998    |
| 806-H   | Gateway Village Center       | 808    |
| 806-I   | Coastal Postal               | 925    |
| 810-W   | KYU Lee D.D.S.               | 947    |
| 810-X   | Union Bank                   | 3,400  |