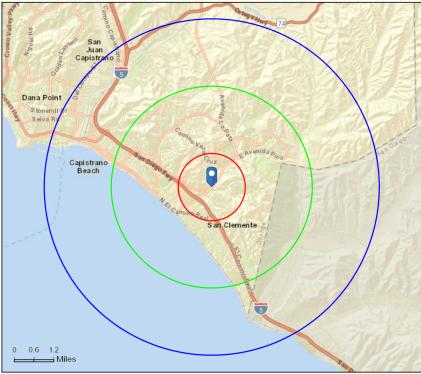

Site Map

810 Avenida Pico, San Clemente, California, 92673
Rings: 1, 3, 5 mile radii
Latitude: 33.44339
Lengitude: 117.61461

CONTACT: