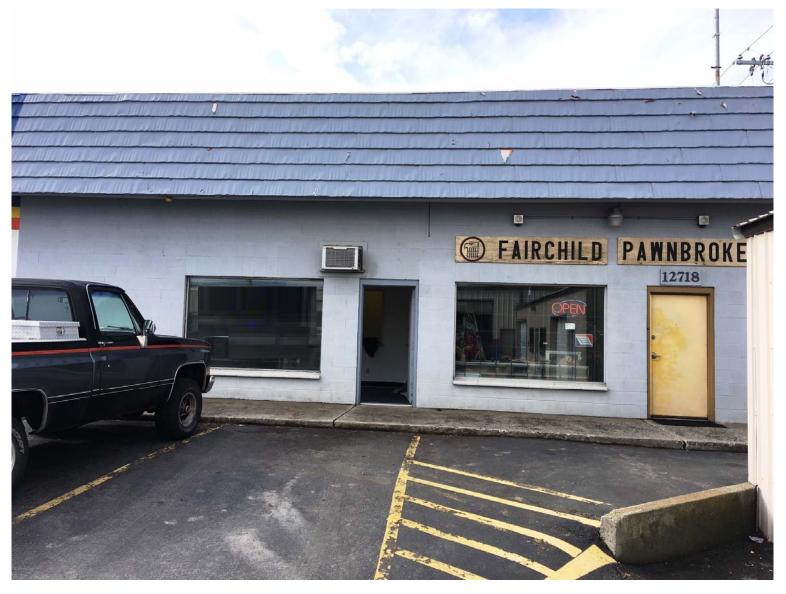

# **Property Features**

- Unit B Size: 757 SF ±
- Hwy 2 Traffic Count: ± 24,000