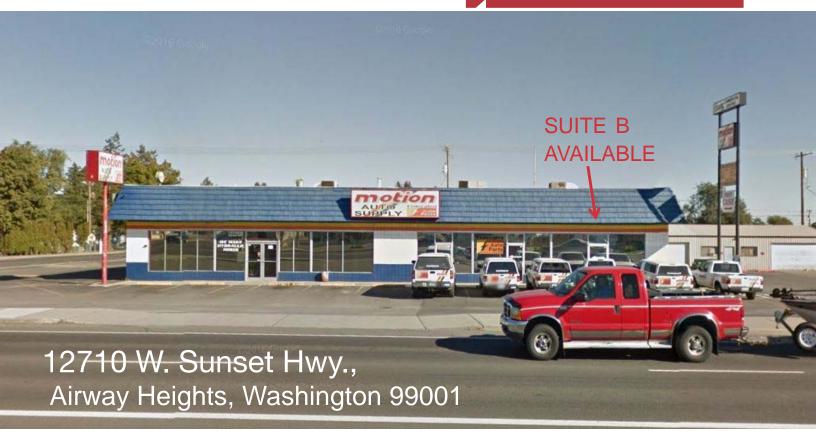

# Retail Building For Lease

12710 W. Sunset Hwy., Suite "B" Available Airway Heights Washington 99001

# **Property Features**

- Unit B Size: 757 SF ±
- Hwy 2 Traffic Count: ± 24,000