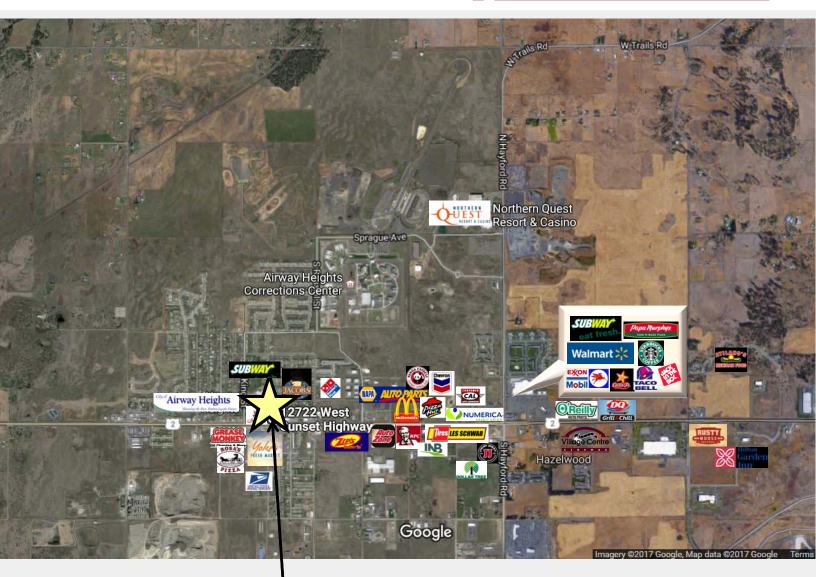

# Retail Building For Lease

12710 W. Sunset Hwy., Suite "B" Available Airway Heights Washington 99001