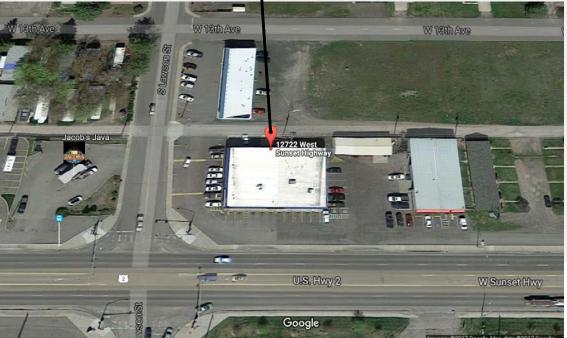

# Retail Building For Lease

12710 W. Sunset Hwy., Suite "B" Available Airway Heights Washington 99001