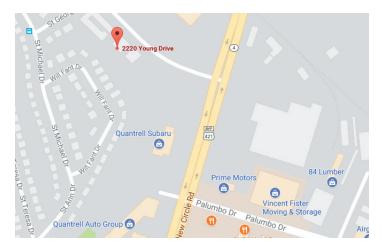

2220 Young Drive is just off the inner loop of New Circle Road between Palumbo Drive and Liberty Road.

JAMES M. SCHRADER 859-288-5008

jschrader@schradercommercial.com

444 E Main Street, Suite 110 PO Box 21793 Lexington, KY 40522