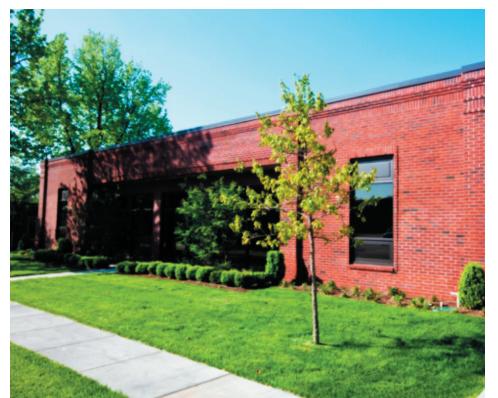

Constructed in 2011, this attractive, one-story professional of-fice building is now available for tenants who demand quality construction and a convenient location. This attractive property is steel/masonry construction with lush landscaping and irrigation. The elegant fit-up offers high-end finishes including hardwood and tile flooring, upscale light fixtures, large efficient windows, custom blinds, built-ins, cabinetry and a security system. The large rear parking lot is for the dedicated use of the new tenant. The corner executive office features a private bath. Bonus shower room with a washer/dryer hook-up. With only one previous tenant, this property is in like-new, move-in condition.