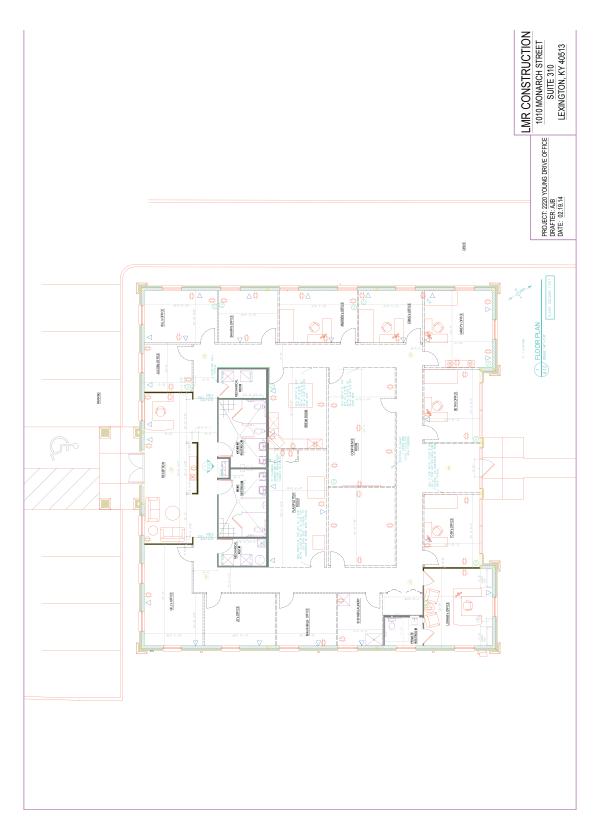

l/masonry construction with lush landscaping and irrigation. The elegant fit-up offers high-end finishes including hardwood and tile flooring, upscale light fixtures, large efficient windows, custom blinds, built-ins, cabinetry and a security system. The large rear parking lot is for the dedicated use of the new tenant. The corner executive office features a private bath. Bonus shower room with a washer/dryer hook-up. With only one previous tenant, this property is in like-new, move-in condition.

2220 Young Drive is just off the inner loop of New Circle Road between Palumbo Drive and Liberty Road.





JAMES M. SCHRADER 859-288-5008

jschrader@schradercommercial.com

444 E Main Street, Suite 110 PO Box 21793 Lexington, KY 40522



859-288-5008 / schradercommercial.com

## **Space Plan**