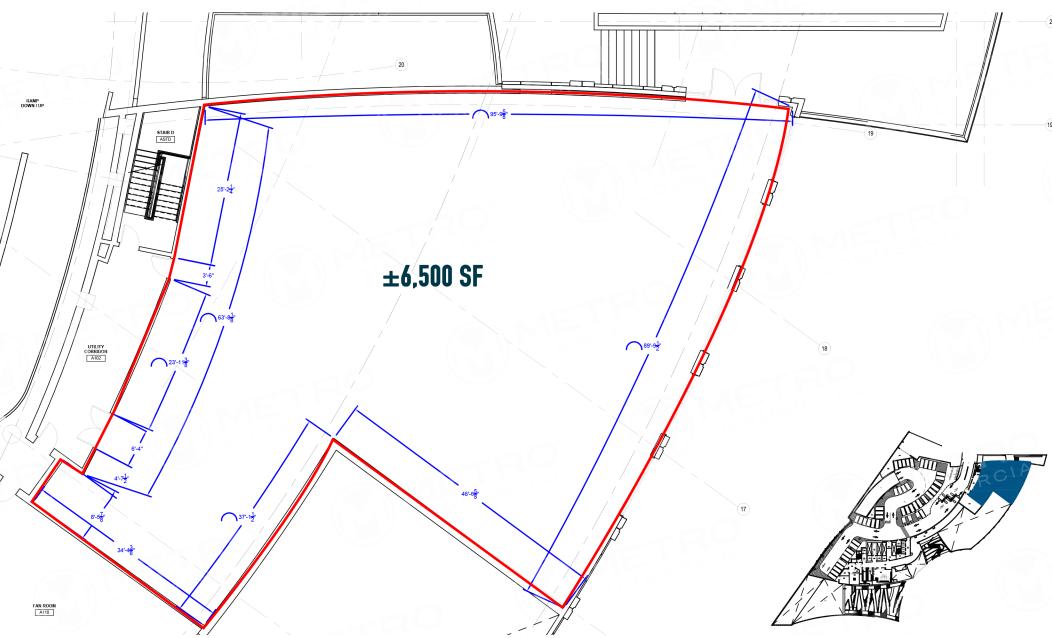

#### $\pm 6,500$ SF AVAILABLE FOR LEASE

### property highlights.

- One of a kind retail/restaurant opportunity on the ground floor on The Children's Hospital of Philadelphia's newest research center – Roberts Center for Pediatric Research
- Located in the booming Graduate Hospital neighborhood
- Great visibility and easy access from highly trafficked South Street Bridge
- Approximately 2,000 employees in the 466,314 SF building