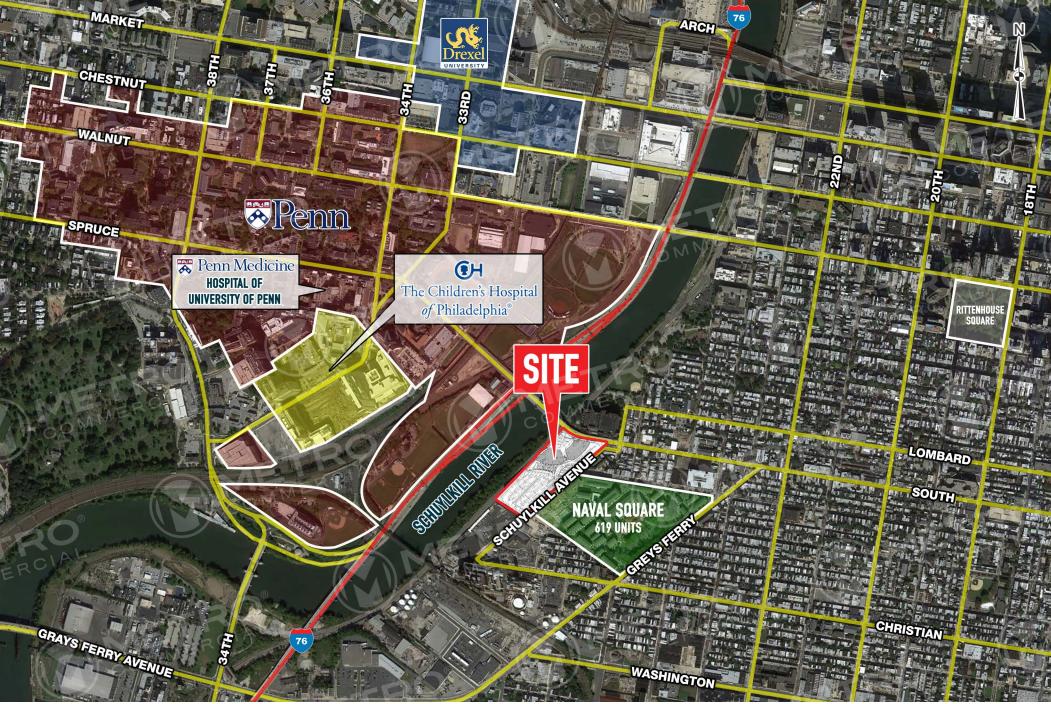

### property highlights.

- One of a kind retail/restaurant opportunity on the ground floor on The Children's Hospital of Philadelphia's newest research center – Roberts Center for Pediatric Research
- Located in the booming Graduate Hospital neighborhood
- Great visibility and easy access from highly trafficked South Street Bridge
- Approximately 2,000 employees in the 466,314 SF building

# 27TH & SCHUYLKILL AVENUE & SOUTH STREET PHILADELPHIA, PA

The information and images contained herein are from sources deemed reliable. However, Metro Commercial Real Estate. Inc. makes no representation whatsoever as to their accuracy or authenticity. Images shown may be modified for illustrative purposes. Images may be out-of-date and not current. 1.21.