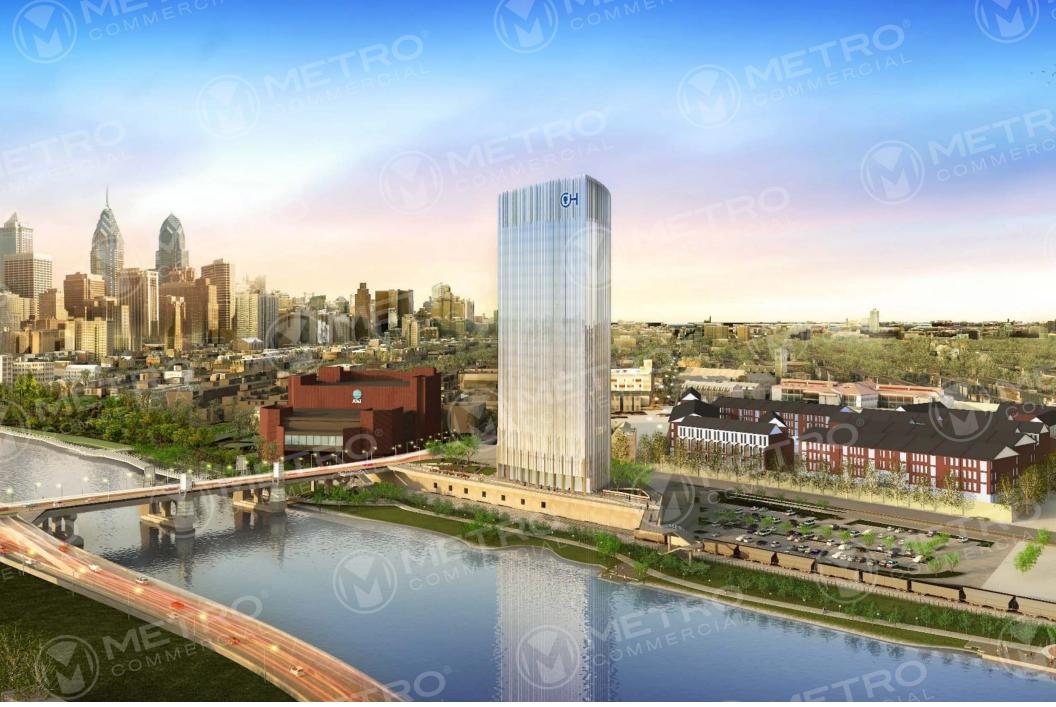

### property highlights.

- One of a kind retail/restaurant opportunity on the ground floor on The Children's Hospital of Philadelphia's newest research center – Roberts Center for Pediatric Research
- Located in the booming Graduate Hospital neighborhood
- Great visibility and easy access from highly trafficked South Street Bridge
- Approximately 2,000 employees in the 466,314 SF building

**CH** The Children's Hospital *of* Philadelphia®