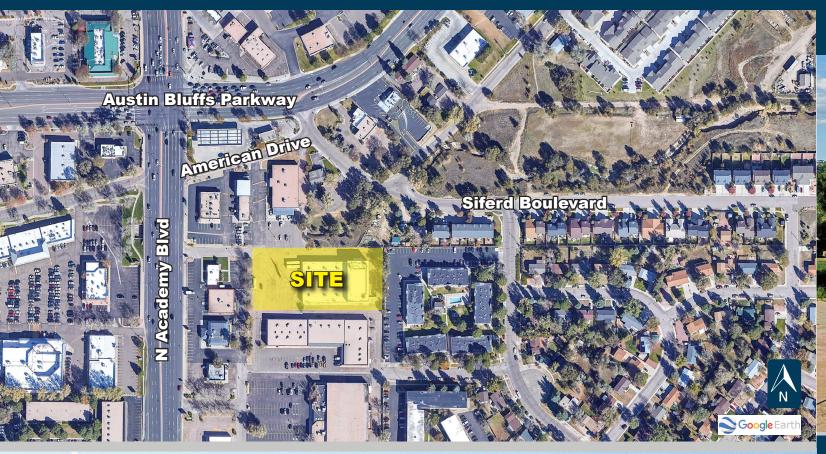

# FOR SALE SHOWROOM/WAREHOUSE

3975 N. ACADEMY BLVD, COLORADO SPRINGS, CO 80917

Michael J. Scruggs II mscruggs@olivereg.com

**Jeremy Shirley** jeremys@olivereg.com

#### PROPERTY INFORMATION

Price: \$2,900,000.00 (\$116/SF)

Tax Schedule No: 6326307035

Building Size: 25,048/SF +/-

**Land Size:** 2.03/AC (88,426/SF +/-)

Zoning: C5 P UV

OH Doors: 3 Drive-In with loading dock access. (2) 9'x9', (1) 9'x7'