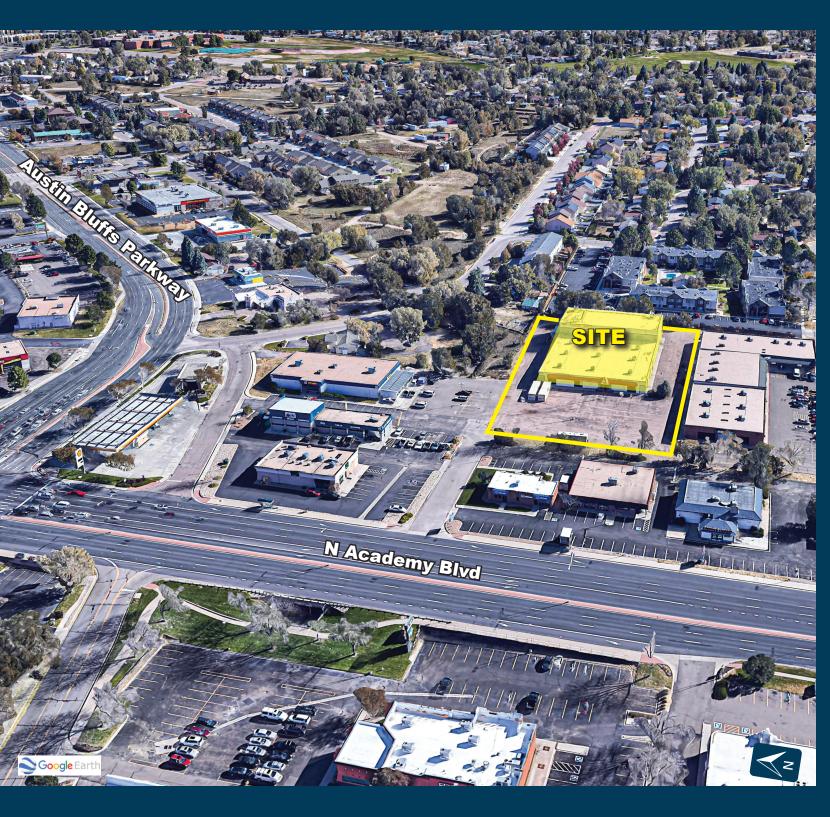

# FOR SALE SHOWROOM/WAREHOUSE

3975 N. ACADEMY BLVD, COLORADO SPRINGS, CO 80917

Michael J. Scruggs II mscruggs@olivereg.com

**Jeremy Shirley** jeremys@olivereg.com

#### PROPERTY INFORMATION

Price: \$2,900,000.00 (\$116/SF)

Tax Schedule No: 6326307035

Building Size: 25,048/SF +/-

**Land Size:** 2.03/AC (88,426/SF +/-)

Zoning: C5 P UV

OH Doors: 3 Drive-In with loading dock access. (2) 9'x9', (1) 9'x7'