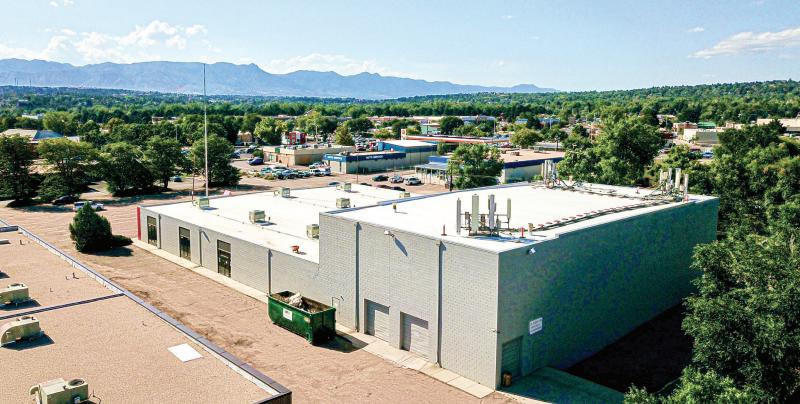

# FOR SALE SHOWROOM/WAREHOUSE

3975 N. ACADEMY BLVD, COLORADO SPRINGS, CO 80917

Michael J. Scruggs II mscruggs@olivereg.com

**Jeremy Shirley** jeremys@olivereg.com

#### PROPERTY INFORMATION

Price: \$2,900,000.00 (\$116/SF)

Tax Schedule No: 6326307035

Building Size: 25,048/SF +/-

**Land Size:** 2.03/AC (88,426/SF +/-)

Zoning: C5 P UV

OH Doors: 3 Drive-In with loading dock access. (2) 9'x9', (1) 9'x7'

**Ceiling Height:** 

Showroom: 14'/Warehouse: 33'

Power: 800 AMPS

Parking: 100 Free Surface Spaces

(3.99/1,000/SF) **Year Built:** 1978

**Construction Type:** Block

• New Roof (2019) • Fresh Exterior Paint • Updated HVAC