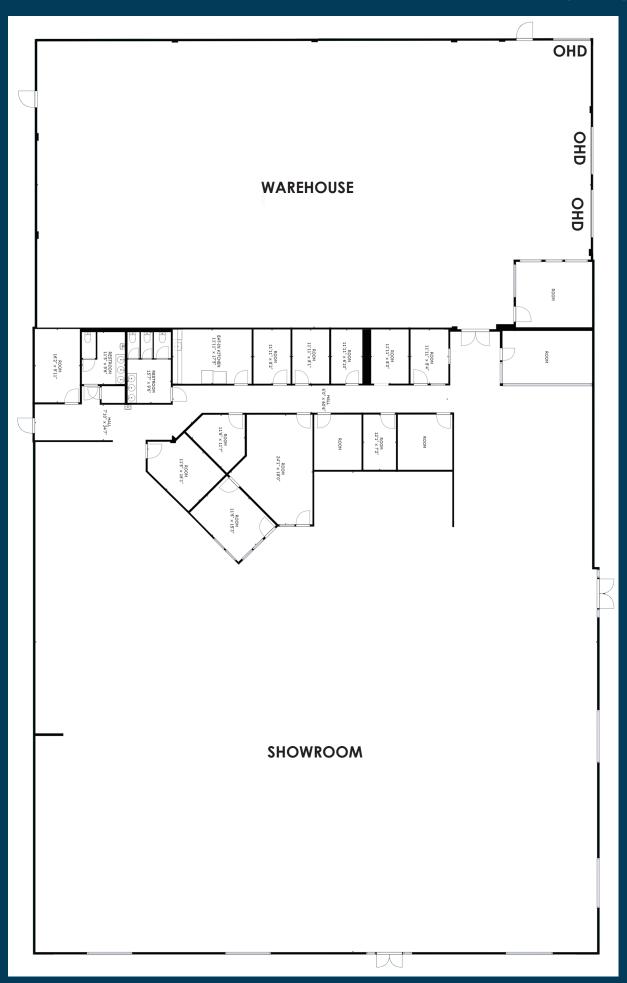

#### PROPERTY INFORMATION

Price: \$2,900,000.00 (\$116/SF)

Tax Schedule No: 6326307035

Building Size: 25,048/SF +/-

**Land Size:** 2.03/AC (88,426/SF +/-)

Zoning: C5 P UV

OH Doors: 3 Drive-In with loading dock access. (2) 9'x9', (1) 9'x7'

**Ceiling Height:** 

Showroom: 14'/Warehouse: 33'

Power: 800 AMPS

Parking: 100 Free Surface Spaces

(3.99/1,000/SF) **Year Built:** 1978

**Construction Type:** Block

• New Roof (2019) • Fresh Exterior Paint • Updated HVAC