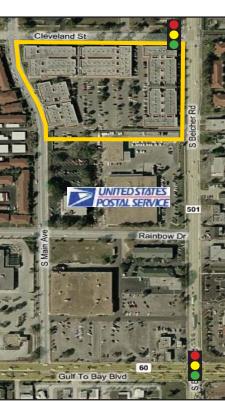

### **Belcher Commons**

50 South Belcher Rd., Clearwater, FL 33765

## **Property Highlights**

- 112,241 SF Garden-style office park
- Property Management & Maintenance on-site
- Upgraded common areas, restrooms and suites
- Tenant Lounge with vending machines
- U.S. Post Office adjacent to building
- Signage available
- On-site FedEx drop box
- Spectrum, Frontier, Windstream & Knology available
- Convenient Location with a wide variety of services nearby including banking, restaurants, medical services. Publix and Starbucks