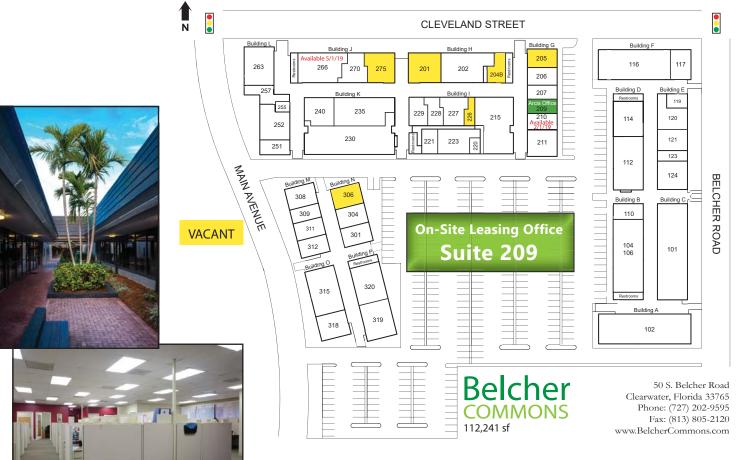

## **Property Highlights**

- 112,241 SF Garden-style office park
- Property Management & Maintenance on-site
- Upgraded common areas, restrooms and suites
- Tenant Lounge with vending machines
- U.S. Post Office adjacent to building
- Signage available
- On-site FedEx drop box
- Spectrum, Frontier, Windstream & Knology available
- Convenient Location with a wide variety of services nearby including banking, restaurants, medical services. Publix and Starbucks

## **For Lease**

Belcher Commons Office Park 50 S. Belcher Rd. | Clearwater, FL 33765

To learn more, please contact:

Renee Opland
727.202.9595
Renee@ArcisInc.com