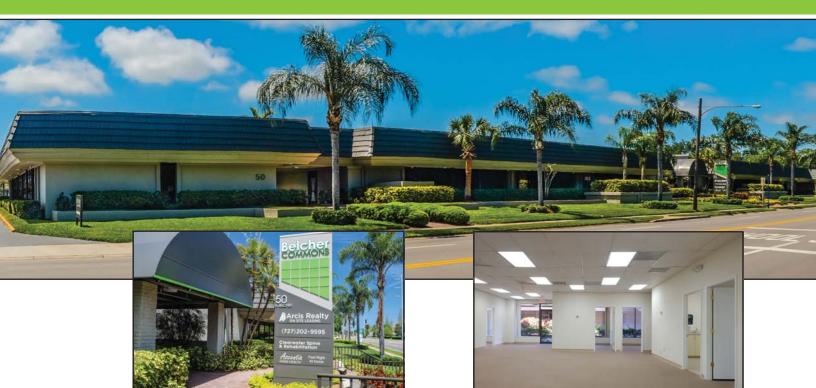

### **Belcher Commons**

50 South Belcher Rd., Clearwater, FL 33765

## **Property Highlights**

- 112,241 SF Garden-style office park
- Property Management & Maintenance on-site
- Upgraded common areas, restrooms and suites
- Tenant Lounge with vending machines
- U.S. Post Office adjacent to building
- Signage available
- On-site FedEx drop box
- Spectrum, Frontier, Windstream & Knology available
- Convenient Location with a wide variety of services nearby including banking, restaurants, medical services. Publix and Starbucks