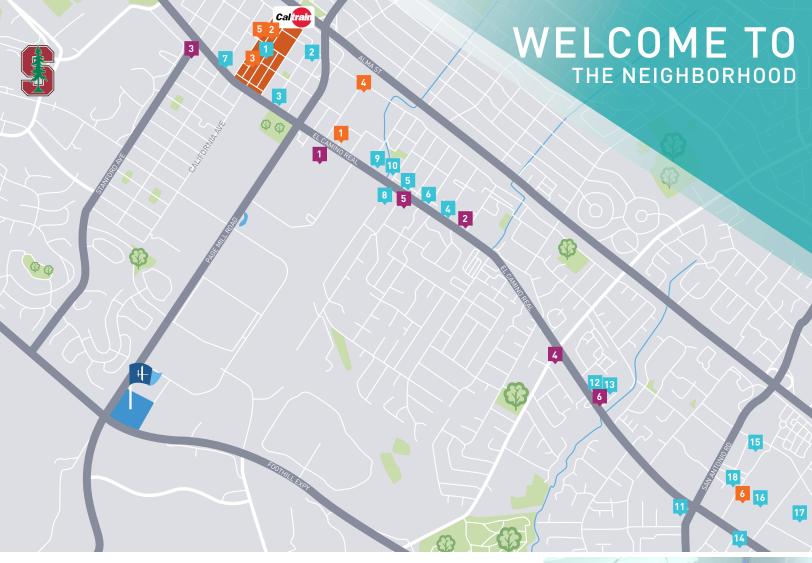

#### **FOOD & DRINK**

- Cal Ave Shopping District
  - + Anatolian Kitchen
  - + Baume
  - + Cafe Pro Bon
  - + Joanie's Cafe
  - + Palo Alto Sol
  - + Pastis
  - + Peking Duck
  - + Printers Cafe
  - + Spice Kit Mollie Stone's Markets
  - + Terun
  - + The Counter
  - + La Bodeguita Del Medlo
- Caffe Riace
- Chipotle
- Starbucks
- INDO Restaurant & Lounge
- Mandarin Roots
- 7 Odori Sushi
- The Fish Market
- Corner Bakery Cafe
- Hong Kong Restaurant

- 11 Pho Vi Hoa
- 12 The Sea by Alexanders Steakhouse
- 13 Dinah's Poolside Restaurant
- 14 Whole Foods
- 15 The Milk Pail Market
- 16 Walmart
- 17 Target
- 18 Trader Joes

#### **ACCOMMODATIONS**

- Creekside Inn
- 2 Comfort Inn
- 3 Stanford Terrace Inn
- 4 Hilton Garden Inn
- 5 Hotel Parmani
- Dinah's Garden Hotel

#### **HEALTH AND FITNESS**

- Equinox
- 2 Amity CrossFit
- Avalon Yoga
- 4 Functional Lifestyle
- Performance Gains
- 6 24 Hour Fitness

FOR MORE INFORMATION CONTACT: 950 TOWER LANE, SUITE 1800, FOSTER CITY / CA 94404 | 650 200 2900