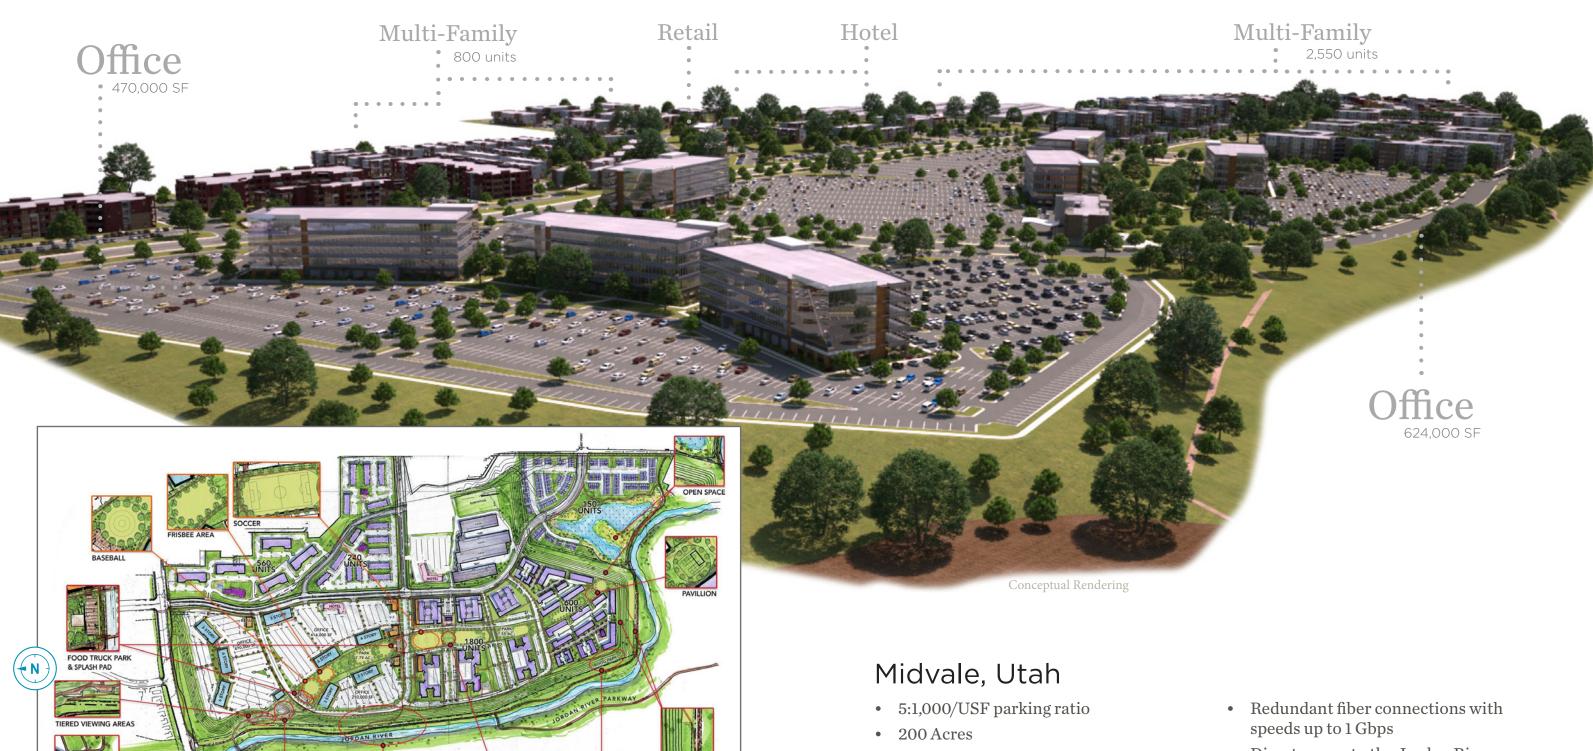

VIEW 72

## **PHASE II**

Midvale, Utah

Marketed by:

Mike Richmond 801.303.5434 mike.richmond@cushwake.com

Dana Baird, CCIM 801.303.5526 dana.baird@cushwake.com

GARDNER COMPANY

corporate center

TRAIL ACCESS TO TRAX STATION

- Up to 1,000,000 SF of office
- Adjacent TRAX stop
- Easy access to I-15 via 7200 South and 9000 South
- Direct access to the Jordan River Parkway Trail

VIEW 72 PHASE II