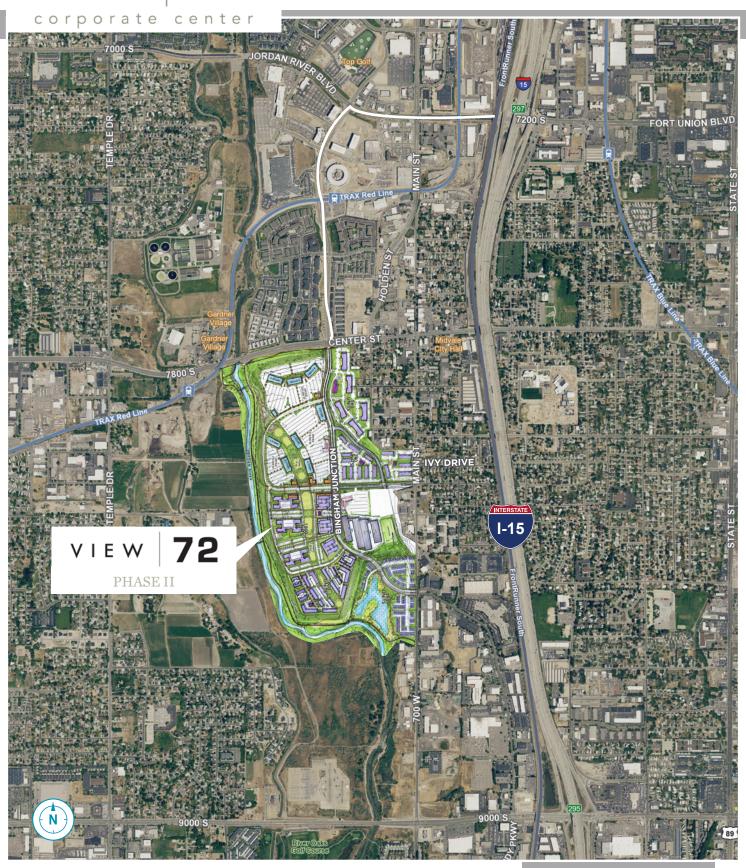

VIEW 72

## **PHASE II**

Midvale, Utah

Marketed by:

Mike Richmond 801.303.5434 mike.richmond@cushwake.com

Dana Baird, CCIM 801.303.5526 dana.baird@cushwake.com

GARDNER COMPANY

corporate center

TRAIL ACCESS TO TRAX STATION

- Up to 1,000,000 SF of office
- Adjacent TRAX stop
- Easy access to I-15 via 7200 South and 9000 South
- Direct access to the Jordan River Parkway Trail

VIEW 72 PHASE II