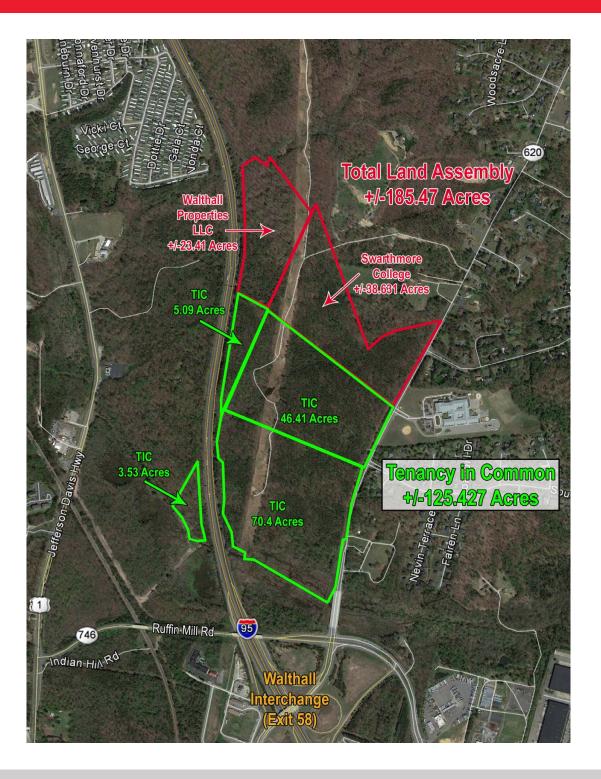

## LAND FOR SALE Woods Edge Road / I-95 Land Assembly

Chesterfield County, VA

### **Property Features**

- ±185 acres
- Long frontage on I-95 and Woods
  Edge Road
- Zoned I-1, Light Industrial
- All utilities on site
- Additional adjacent parcels available to the north
- Call for pricing