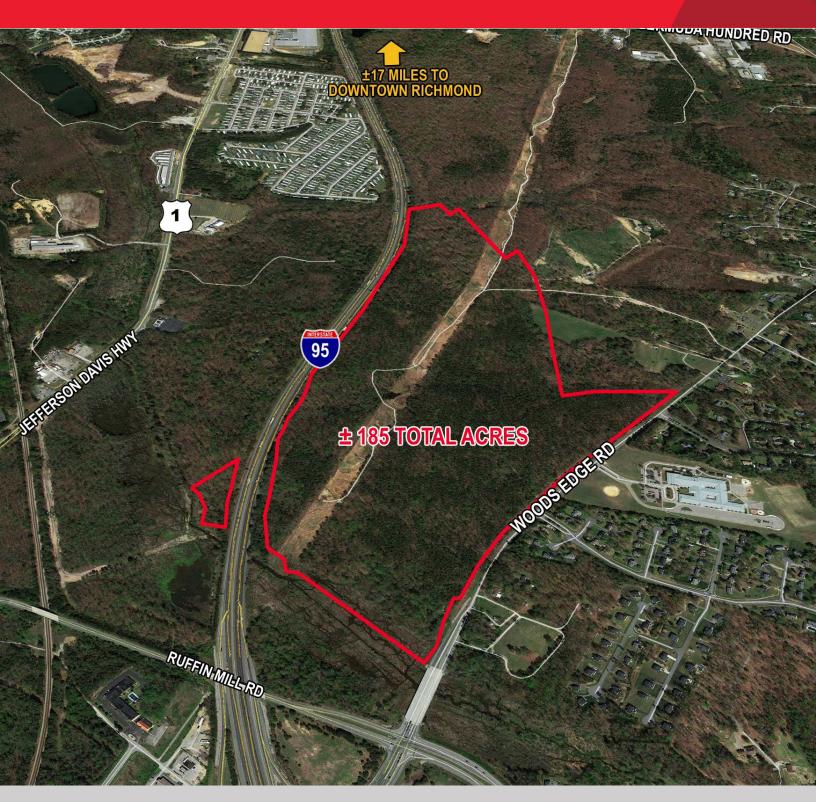

## LAND FOR SALE Woods Edge Road / I-95 Land Assembly

Chesterfield County, VA

### **Property Features**

- ±185 acres
- Long frontage on I-95 and Woods
  Edge Road
- Zoned I-1, Light Industrial
- All utilities on site
- Additional adjacent parcels available to the north
- Call for pricing