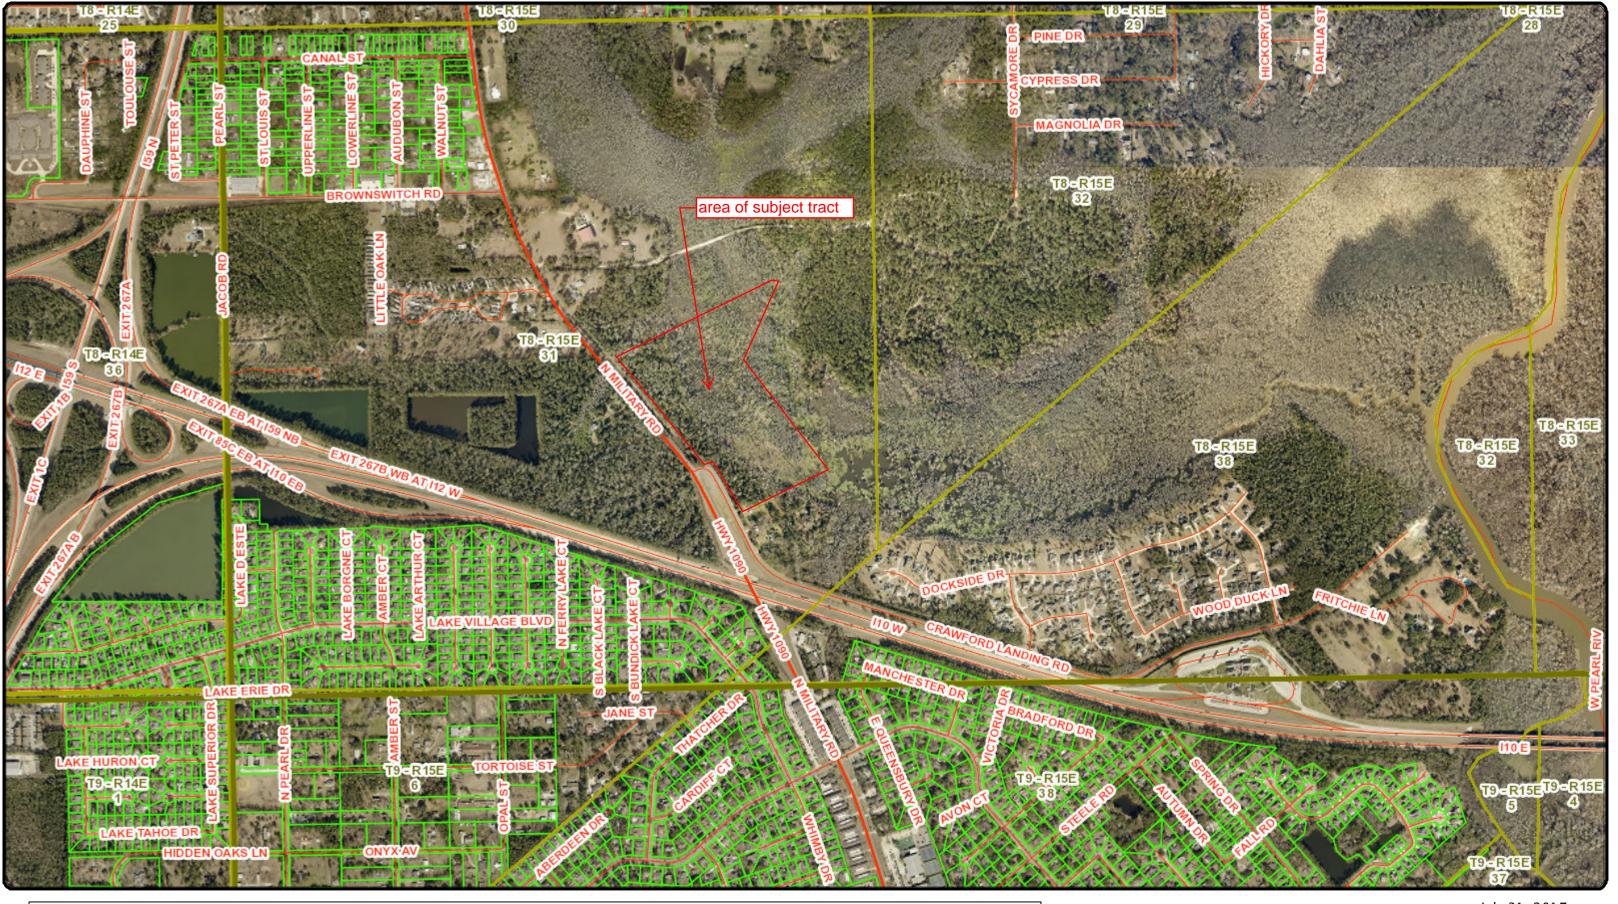

## Geoportal Map

DISCLAIMER: Every reasonable effort has been made to assure the accuracy of the parcel and base map data presented. The St. Tammany Parish Assessor makes no warranties, express or implied, regarding the completeness, reliability or suitability of the site data and assumes no liability associated with the use or misuse of said data. The parcel data on the base map is used to locate, identify and inventory parcels of land in Frankiln Parish for assessment purposes only and is not to be used or interpreted as a legal survey or legal document. Additional data layers not originating in the Assessor?s Office are also presented for informational purposes only. Before proceeding in any legal matter, all data should be verified by contacting the appropriate county or municipal office.