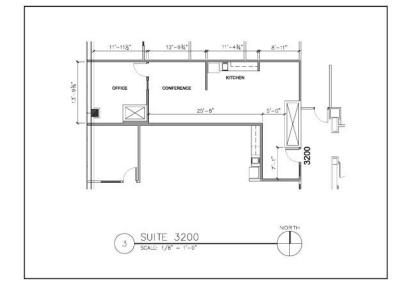

## **SUITE 3200**

866+/- RSF Annual Rent: \$24.00-\$25.50/FT Full-Service

- \* Located 12 minutes from Downtown
- \* Access to the Centennial Trail
- \* Two Conference Rooms--Internet and Phone Hookups
- \* Exercise Facility with Showers and Lockers
- \* Free Parking
- \* Great I-90 Access
- \* On-Site Management
- \* Upscale Tenant Improvements
- \* Full Service Lease
- \* Custom Designed Suites