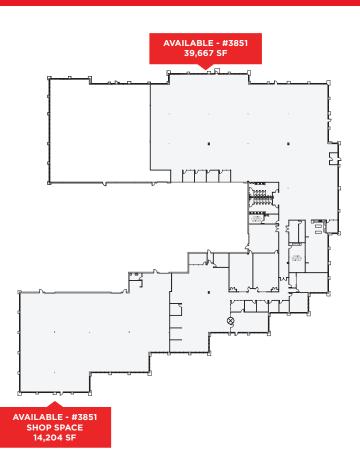

### **HIGH-TECH OFFICE & RESEARCH FACILITY** ±53,871 SF AVAILABLE 0

### **PROPERTY FEATURES INCLUDE**

- Ideal Corporate Headquarters located in the heart of the Auburn Hills Automotive groups
- Highway signage available with visibility on M-59
- High-Tech Office and Research facility with open floorplates
- 20' clear height in high-tech lab and shop areas
- 4 overhead doors in place with knockout panels for 2 truckwells in shop areas
- Fenced and secured parking area with 17 spaces
- 3.6/1000 parking ratio
- Quick and easy access to I-75 and M-59
- Corporate Neighbors: Volkswagen, Comerica, Chrysler, BorgWarner, FANUC, and many more
- Zoned T&R (Technology & Research) for maximum flexibility