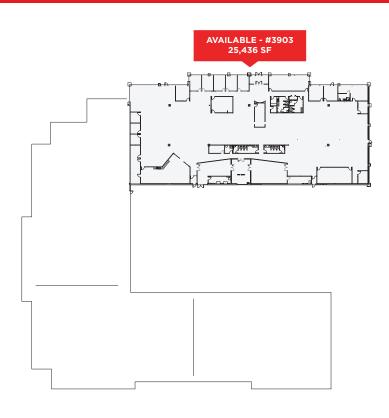

### **HIGH-TECH OFFICE & RESEARCH FACILITY** ±53,871 SF AVAILABLE 0

### **PROPERTY FEATURES INCLUDE**

- Ideal Corporate Headquarters located in the heart of the Auburn Hills Automotive groups
- Highway signage available with visibility on M-59
- High-Tech Office and Research facility with open floorplates
- 20' clear height in high-tech lab and shop areas
- 4 overhead doors in place with knockout panels for 2 truckwells in shop areas
- Fenced and secured parking area with 17 spaces
- 3.6/1000 parking ratio
- Quick and easy access to I-75 and M-59
- Corporate Neighbors: Volkswagen, Comerica, Chrysler, BorgWarner, FANUC, and many more
- Zoned T&R (Technology & Research) for maximum flexibility