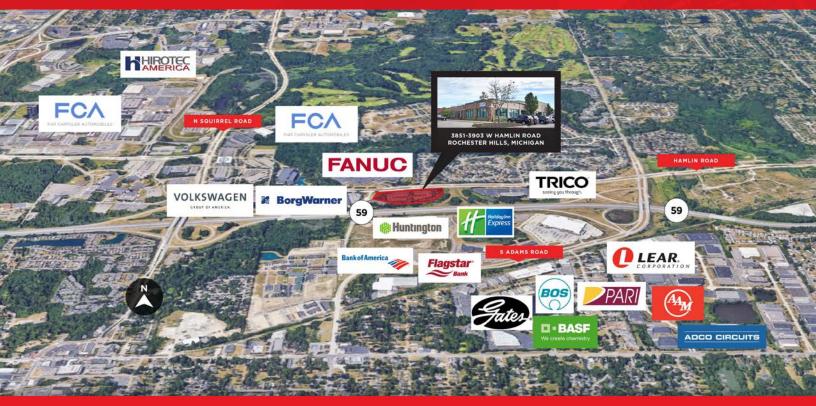

### **PROPERTY FEATURES INCLUDE**

- Ideal Corporate Headquarters located in the heart of the Auburn Hills Automotive groups
- Highway signage available with visibility on M-59
- High-Tech Office and Research facility with open floorplates
- 20' clear height in high-tech lab and shop areas
- 4 overhead doors in place with knockout panels for 2 truckwells in shop areas
- Fenced and secured parking area with 17 spaces
- 3.6/1000 parking ratio
- Quick and easy access to I-75 and M-59
- Corporate Neighbors: Volkswagen, Comerica, Chrysler, BorgWarner, FANUC, and many more
- Zoned T&R (Technology & Research) for maximum flexibility