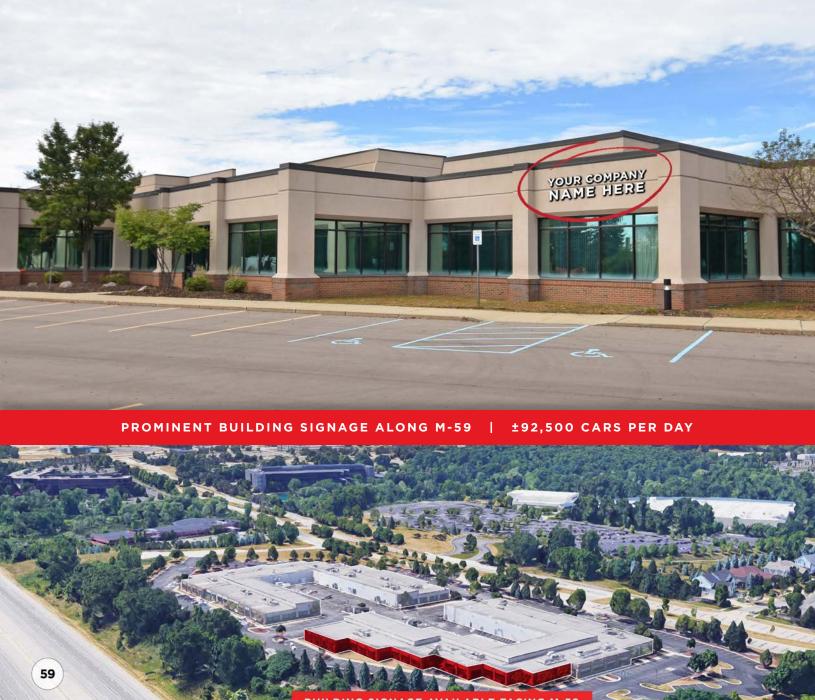

### **PROPERTY FEATURES INCLUDE**

- Ideal Corporate Headquarters located in the heart of the Auburn Hills Automotive groups
- Highway signage available with visibility on M-59
- High-Tech Office and Research facility with open floorplates
- 20' clear height in high-tech lab and shop areas
- 4 overhead doors in place with knockout panels for 2 truckwells in shop areas
- Fenced and secured parking area with 17 spaces
- 3.6/1000 parking ratio
- Quick and easy access to I-75 and M-59
- Corporate Neighbors: Volkswagen, Comerica, Chrysler, BorgWarner, FANUC, and many more
- Zoned T&R (Technology & Research) for maximum flexibility