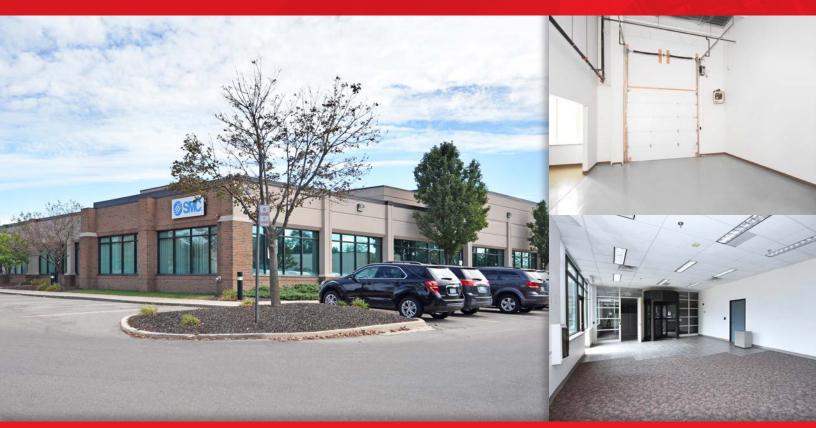

### **PROPERTY FEATURES INCLUDE**

- Ideal Corporate Headquarters located in the heart of the Auburn Hills Automotive groups
- Highway signage available with visibility on M-59
- High-Tech Office and Research facility with open floorplates
- 20' clear height in high-tech lab and shop areas
- 4 overhead doors in place with knockout panels for 2 truckwells in shop areas
- Fenced and secured parking area with 17 spaces
- 3.6/1000 parking ratio
- Quick and easy access to I-75 and M-59
- Corporate Neighbors: Volkswagen, Comerica, Chrysler, BorgWarner, FANUC, and many more
- Zoned T&R (Technology & Research) for maximum flexibility