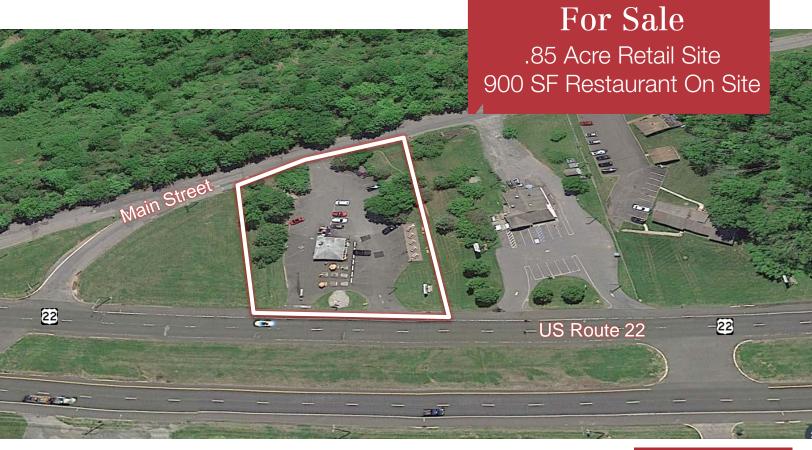

## **Property Features**

- Retail site for sale featuring well maintained 900 sq. ft. restaurant facility situated on .85 acres
- Abundant parking (30+/1,000 sq. ft.)
- Situated on US Route offering excellent highway visibility
- Easily accessed from two roads (US Route 22 and Main Street)
- Zoned C2 Commercial District Flexible zoning permits Retail, Office and Restaurants uses