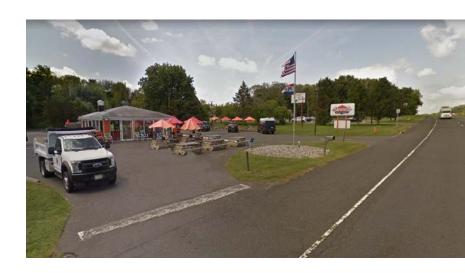

## **Property Features**

- Retail site for sale featuring well maintained 900 sq. ft. restaurant facility situated on .85 acres
- Abundant parking (30+/1,000 sq. ft.)
- Situated on US Route offering excellent highway visibility
- Easily accessed from two roads (US Route 22 and Main Street)
- Zoned C2 Commercial District Flexible zoning permits Retail, Office and Restaurants uses