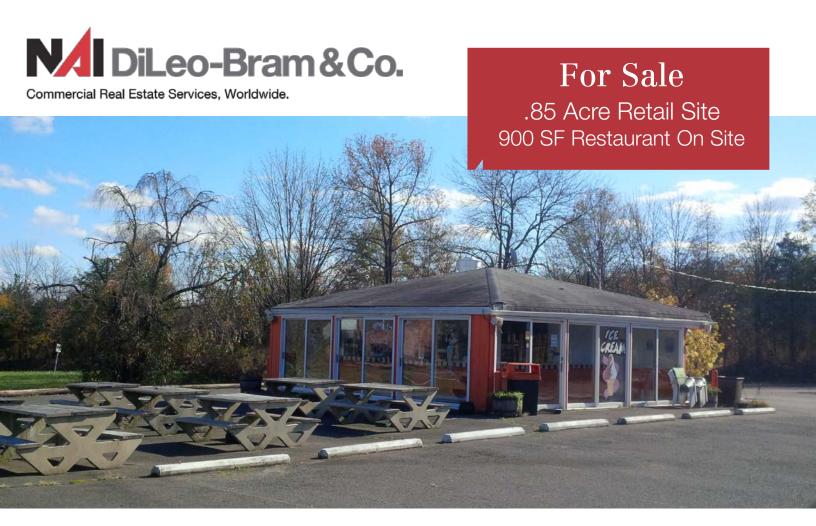

## 1115 Route 22

Lebanon, New Jersey (a/k/a 235 Main Street, Clinton Township, NJ)

## **Property Features**

- Retail site for sale featuring well maintained 900 sq. ft. restaurant facility situated on .85 acres
- Abundant parking (30+/1,000 sq. ft.)
- Situated on US Route offering excellent highway visibility
- Easily accessed from two roads (US Route 22 and Main Street)
- Zoned C2 Commercial District Flexible zoning permits Retail, Office and Restaurants uses