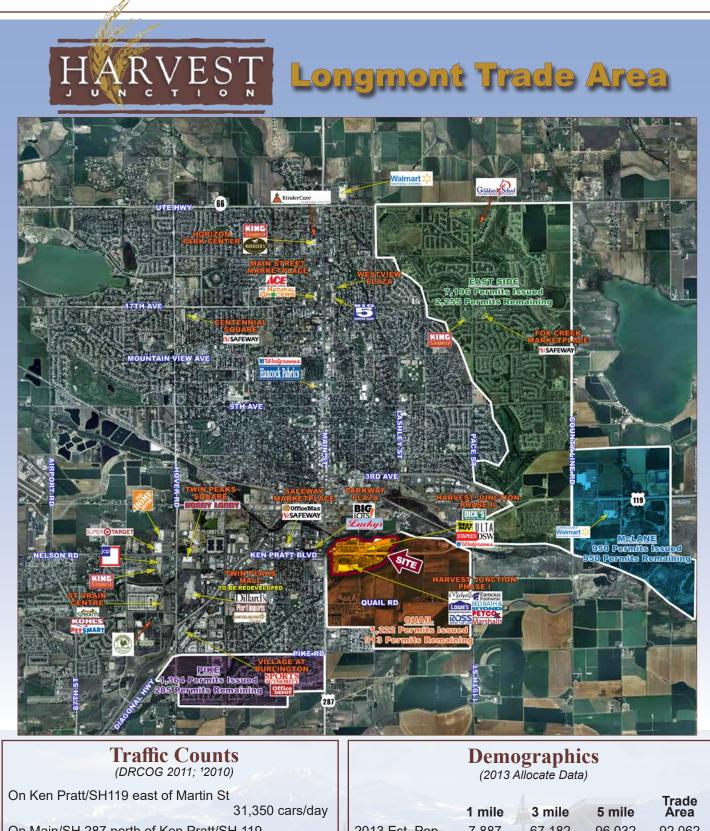

| 31,350 cars/day                                                       |                | 1 mile   | 3 mile   | 5 mile   | Area     |
|-----------------------------------------------------------------------|----------------|----------|----------|----------|----------|
| On Main/SH 287 north of Ken Pratt/SH 119                              | 2013 Est. Pop. | 7,887    | 67,182   | 96,032   | 92,062   |
| 30,437 cars/day                                                       | 2018 Est. Pop. | 8,012    | 68,254   | 97,624   | 94,021   |
| On Main/SH 287 south of Ken Pratt/SH 119                              | Avg. HH Inc.   | \$63,255 | \$72,667 | \$77,651 | \$75,411 |
| 25,927 cars/day <sup>1</sup>                                          | Employees      | 7,890    | 29,678   | 36,462   | 37,907   |
| On Ken Pratt/SH119 west of Main/SH287<br>31,041 cars/day <sup>1</sup> | Businesses     | 780      | 3,183    | 3,950    | 3,998    |