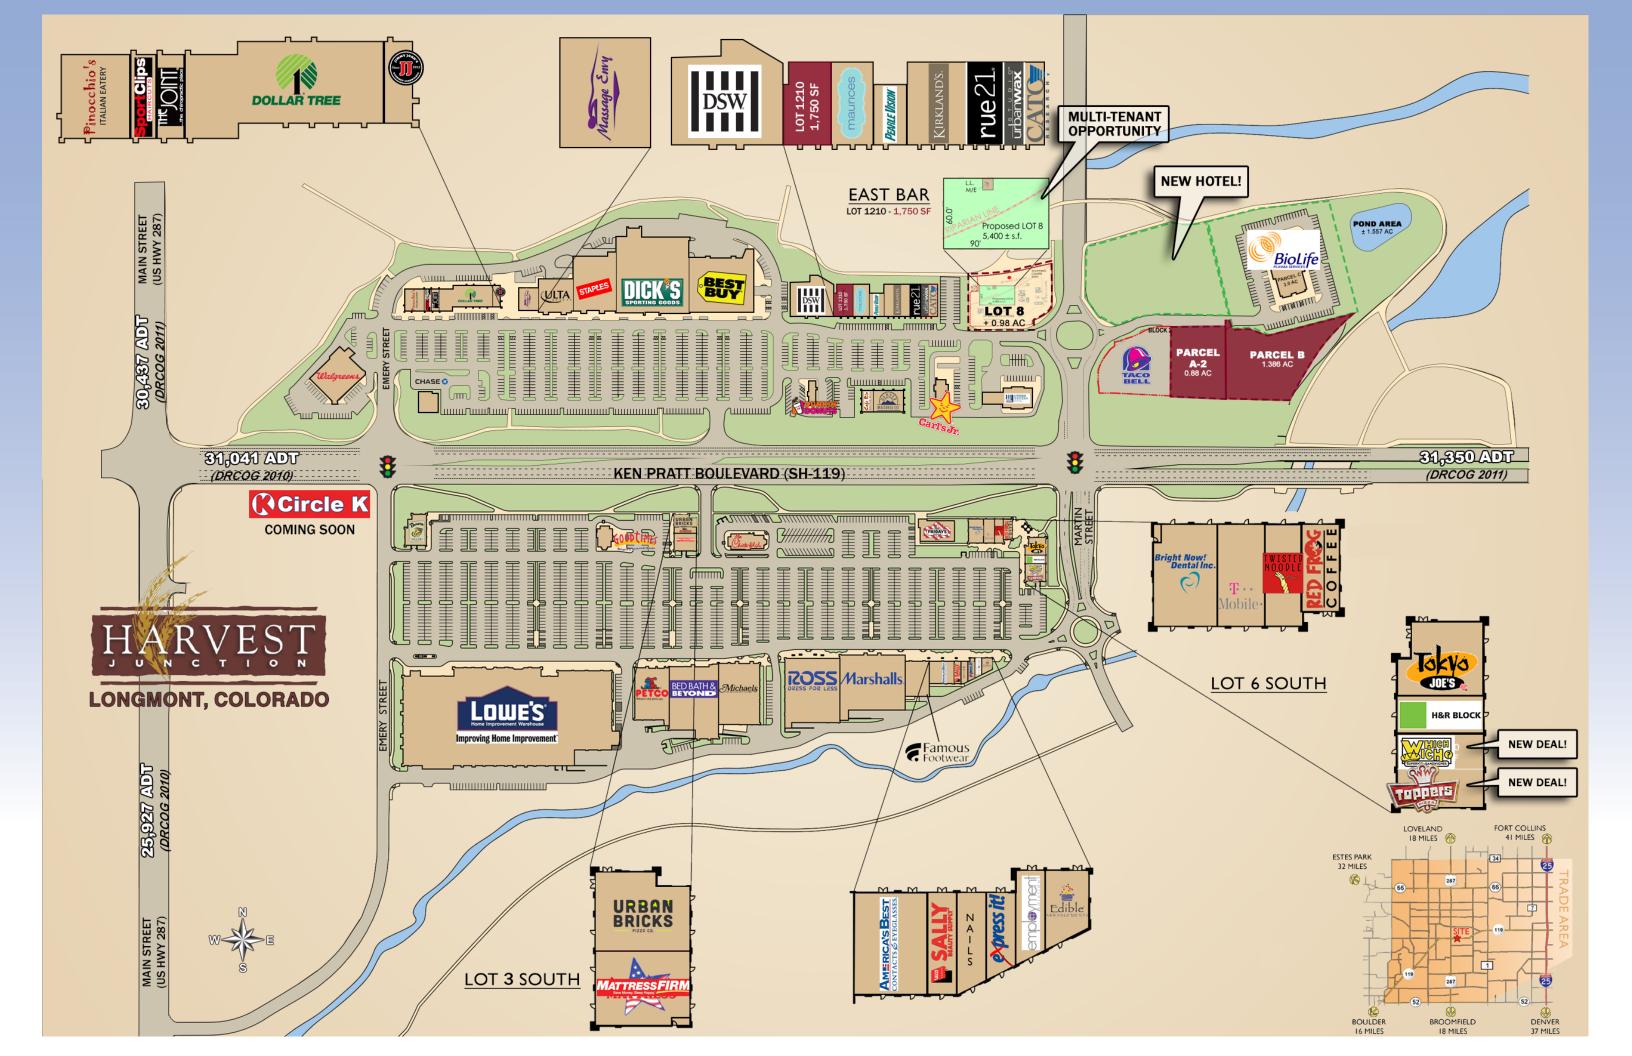

## Anchor, Pads & Small Shops Available

On Ken Pratt Boulevard between Main Street and Martin Street Longmont, Colorado

**CHAIN\_INKS** 

**Courtney Dahlberg Key** ckey@sullivanhayes.com 720.382.7514

2000 South Colorado Boulevard | Suite 8500, Tower 1 | Denver, Colorado 80222 | 303.534.0900 Fax: 303.831.1333 | www.sullivanhayes.com