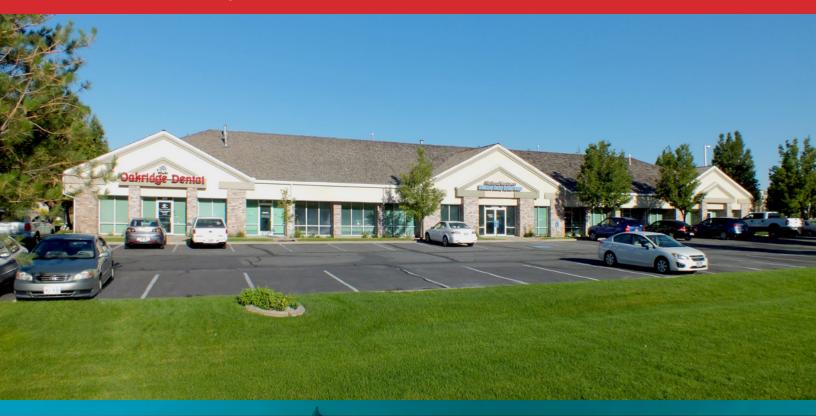

### **OAKRIDGE OFFICE PARK**

1401 North 1075 West, Farmington, Utah 84025

# FOR LEASE

## **PROPERTY** FEATURES

- Suite #100 1,686 SF Available \$13.00/SF NNN
- Suite #220 2,702 SF Available \$12.00/SF NNN
- \$4.18/SF NNN Fees
- Great Visibility & Central Location
- Professional Office Park
- Unbeatable I-15, Legacy Parkway & Highway 89 Access