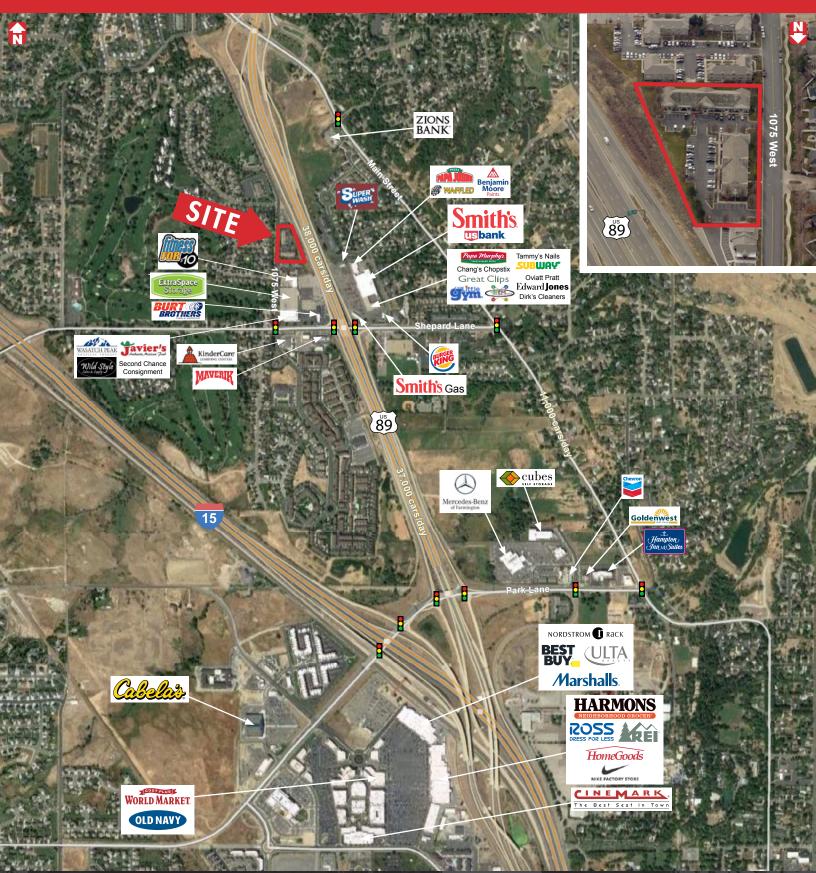

### **OAKRIDGE OFFICE PARK**

1401 North 1075 West, Farmington, Utah 84025

## **PROPERTY** FEATURES

- Suite #100 1,686 SF Available \$13.00/SF NNN
- Suite #220 2,702 SF Available \$12.00/SF NNN
- \$4.18/SF NNN Fees
- Great Visibility & Central Location
- Professional Office Park
- Unbeatable I-15, Legacy Parkway & Highway 89 Access