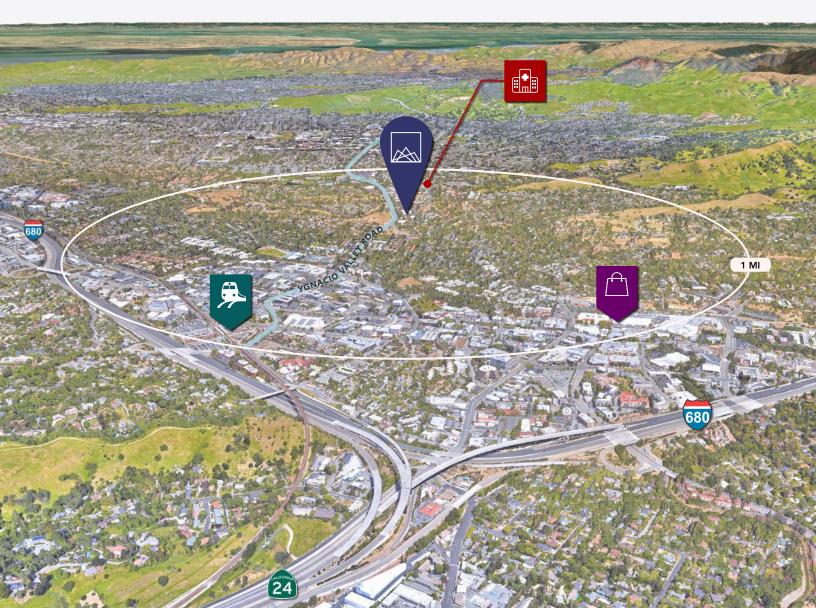

# PROPERTY HIGHLIGHTS

Medical use now available

New improvements complete!

The only **campus style** availability within Walnut Creek Market

**Corporate Signage** and identity available on Ygnacio Valley Rd.\*

Less than one (1) mile to Walnut Creek BART Directly adjacent to **bus routes: 1, 92X, 93X** 

Built-in flexibility with **3 separate buildings** 

Flexible floorplates with dramatic lobbies

Above standard window line

### Annual Business Tax Estimates (Gross Receipts)

based on 2017-2018 tax rates

JOHN MUIR HEALTH

BROADWAY PLAZA

RIDGE

1200, 1250, 1350 MONTEGO WAY WALNUT CREEK, CA