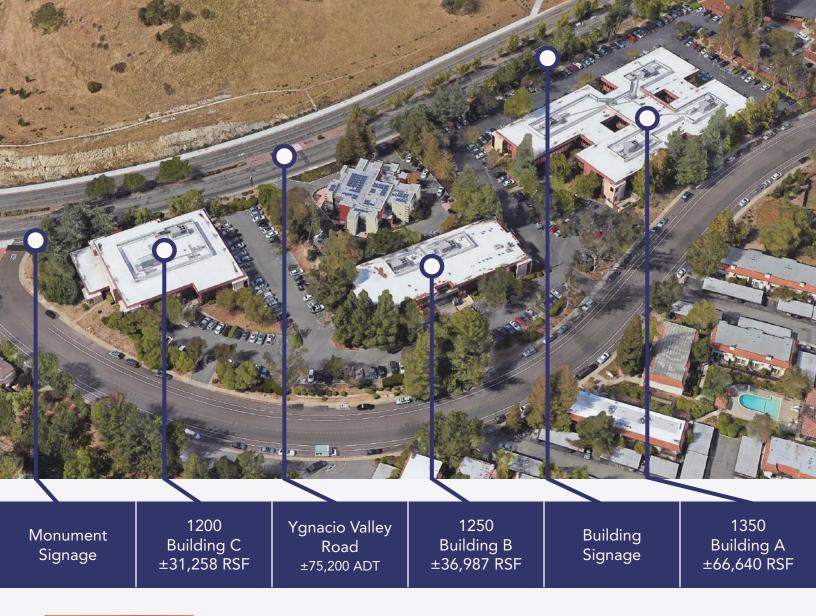

# PROPERTY HIGHLIGHTS

Medical use now available

New improvements complete!

The only **campus style** availability within Walnut Creek Market

**Corporate Signage** and identity available on Ygnacio Valley Rd.\*

Less than one (1) mile to Walnut Creek BART Directly adjacent to **bus routes: 1, 92X, 93X** 

Built-in flexibility with **3 separate buildings** 

Flexible floorplates with dramatic lobbies

Above standard window line

### Annual Business Tax Estimates (Gross Receipts)

based on 2017-2018 tax rates

JOHN MUIR HEALTH

BROADWAY PLAZA

RIDGE

1200, 1250, 1350 MONTEGO WAY WALNUT CREEK, CA