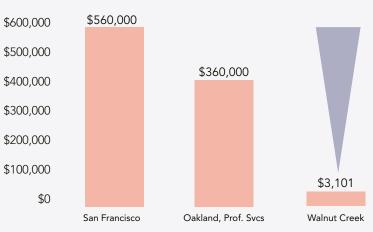

In-place commercial kitchen

\*Corporate signage available as per approval of the City of Walnut Creek.

Over the course of 10 years, a tenant located in Walnut Creek will pay \$31,010 in business taxes and fees while a San Francisco-based tenant will pay \$5.6 million.

### Annual Business Tax Estimates (Gross Receipts)

based on 2017-2018 tax rates

JOHN MUIR HEALTH

BROADWAY PLAZA

RIDGE

1200, 1250, 1350 MONTEGO WAY WALNUT CREEK, CA