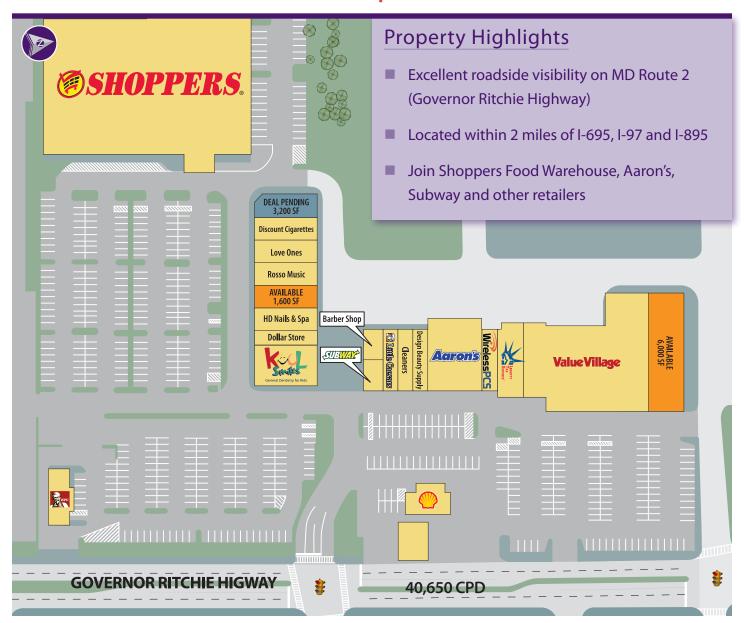

## Ritchie Highway Shopping Center

5634 GOVERNOR RITCHIE HIGHWAY | BROOKLYN PARK, MARYLAND 21225

**Prime Retail Space Available** 