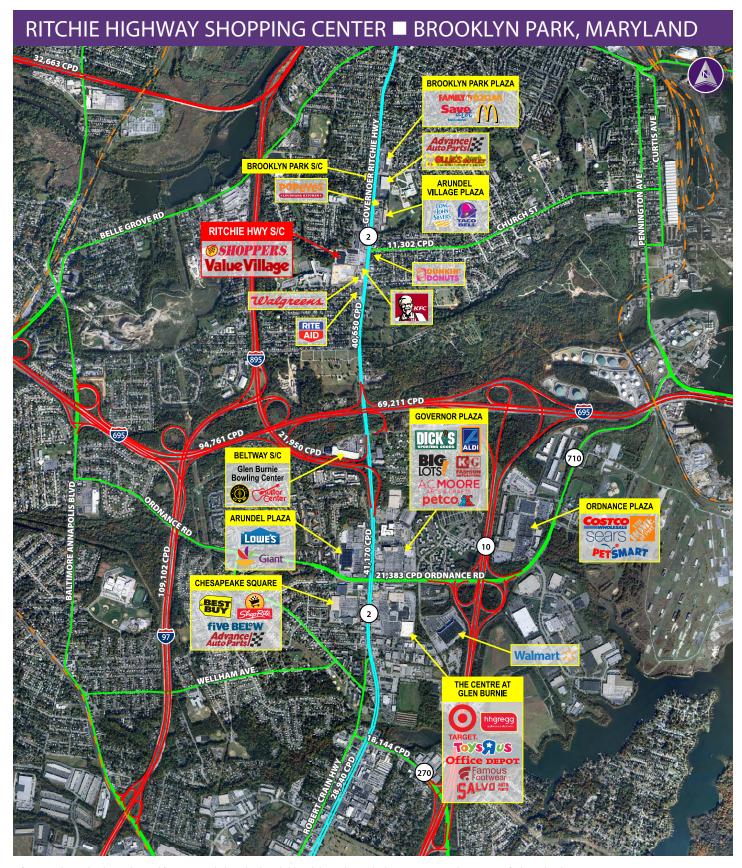

## Ritchie Highway Shopping Center

5634 GOVERNOR RITCHIE HIGHWAY | BROOKLYN PARK, MARYLAND 21225

**Prime Retail Space Available** 