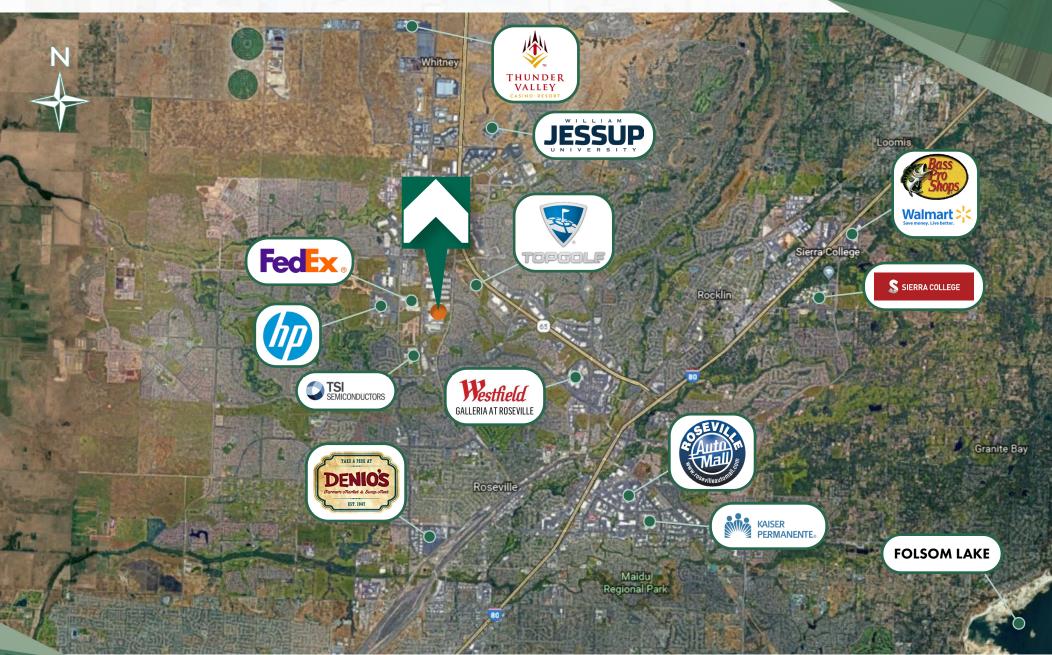

#### Rick Phillips, CCIM

Dir: 916.677.8139 Cell: 916.813.1800 rphillips@tricommercial.com CalDRE #01061757

- Located Within Washington Crossing Industrial Complex
- Utilities Stubbed to Each Parcel
- Industrial Zoned
- Design Review Approvals for Small Buildings with Yard
- Easy Access/Location via Blue Oaks & Hwy 65
- \$8.50/SF + Bonds