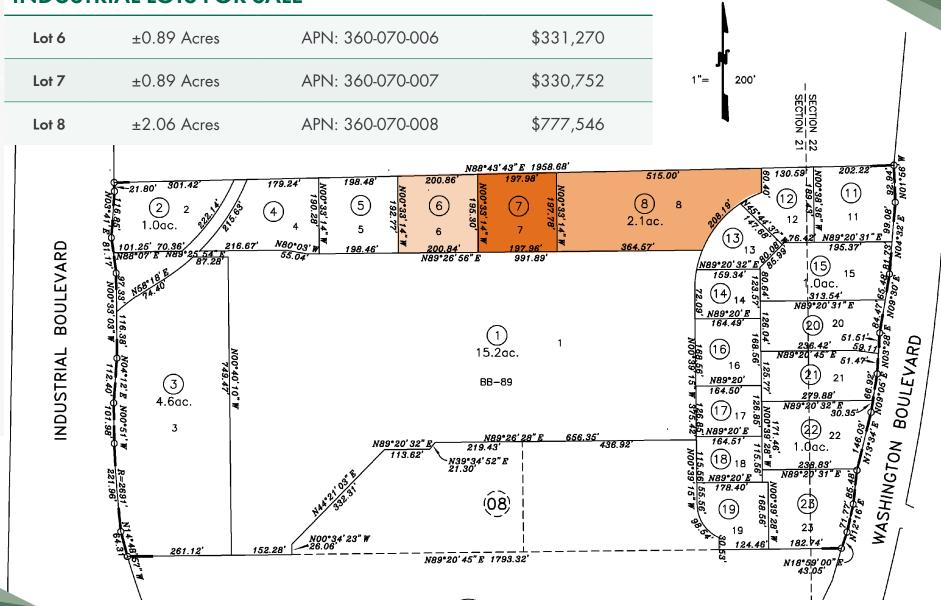

### 3 INDUSTRIAL LOTS FOR SALE | SOUTH PLACER

| Lot 6 | ±0.89 Acres | APN: 360-070-006 | \$331,270 |
|-------|-------------|------------------|-----------|
| Lot 7 | ±0.89 Acres | APN: 360-070-007 | \$330,752 |
| Lot 8 | ±2.06 Acres | APN: 360-070-008 | \$777,546 |