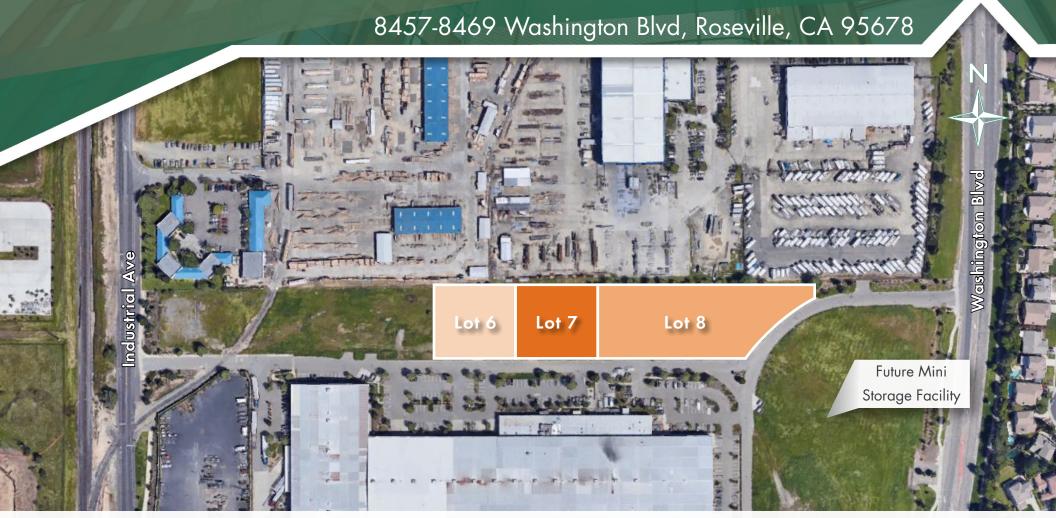

### FOR SALE - WASHINGTON CROSSING 3 INDUSTRIAL LOTS

# FOR SALE - WASHINGTON CROSSING 3 INDUSTRIAL LOTS

**8457-8469 WASHINGTON BLVD**Roseville, CA 95678

The information in this document was obtained from sources we deem reliable; however, no warranty or representation, expressed or implied, is made as to the accuracy of the information contained herein.

## FOR SALE - WASHINGTON CROSSING 3 INDUSTRIAL LOTS

**8457-8469 WASHINGTON BLVD**Roseville, CA 95678