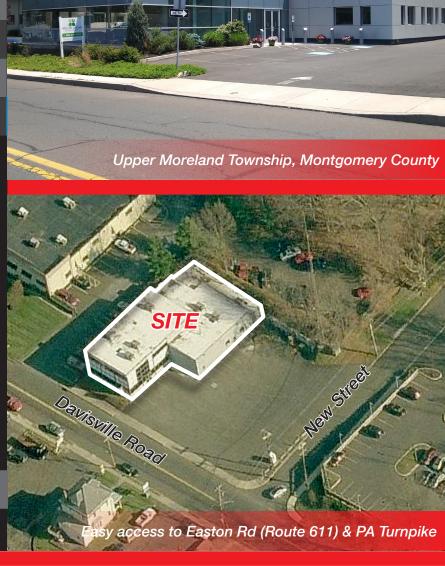

# FOR LEASE PROFESSIONAL OFFICE SUITES

519 Davisville Road Willow Grove, PA 19090

OCCUPIED

Suite 4

- Ample on site parking
- Close to Willow Grove/PA Turnpike interchange