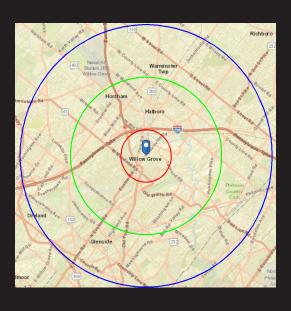

## Space Available

- ± 782 SF
- ± 954 SF
- ± 870 SF
- ± 988 SF

| DEMOGRAPHICS       | 1 mile   | 3 mile   | 5 mile    |
|--------------------|----------|----------|-----------|
| Population         | 12,027   | 83,248   | 234,873   |
| Avg. HH income     | \$85,518 | \$99,498 | \$106,856 |
| Daytime Population | 10,506   | 63,623   | 141,946   |