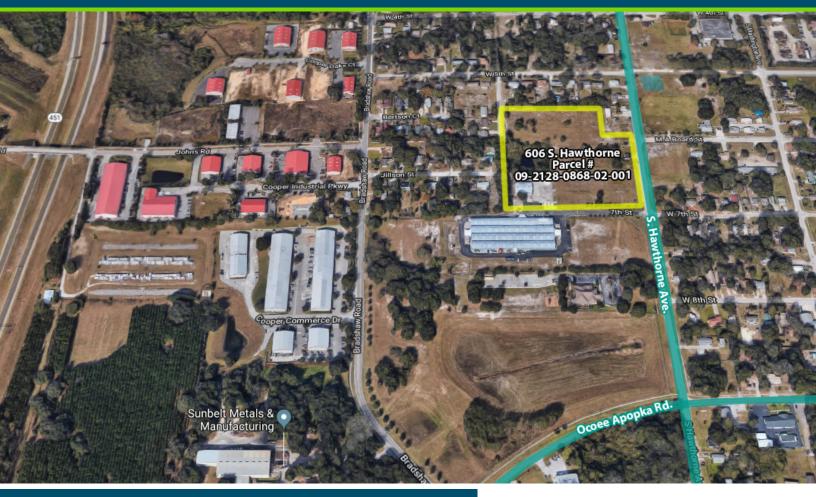

## **Hawthorne Avenue Land**

606 S. Hawthorne Ave. | Apopka, FL 32703

- Zoned MU-ES-GT: Mixed Use East Shore Gateway Sub-District •
- Income producing stand-alone warehouse (currently leased) •
- Sub-District allows for various residential uses (including assisted living), retail and other commercial use
- Located 1 Mile West of planned Apopka Town Center Development

**ALEX ROWLINSON** 407-691-0505 arowlinson@holdthyssen.com 301 S. New York Avenue Suite 200 Winter Park, FL 32789

Zoned MU-ES-GT

**Great Builder**/ **Developer Opportunity** 

Within 1 Mile of **Planned Apopka Town Center Development** 