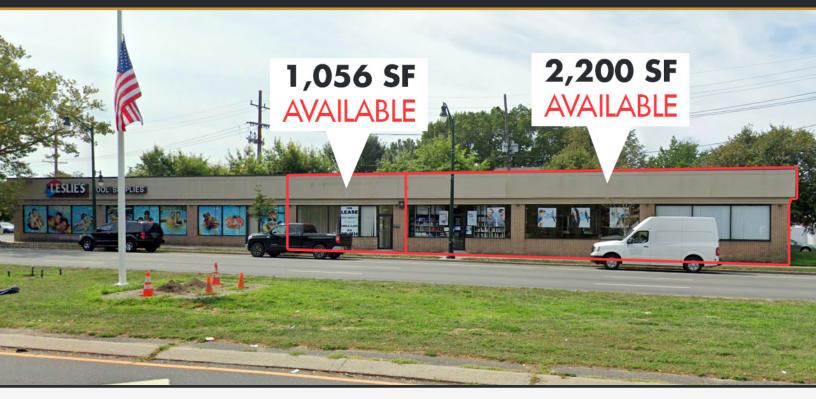

# LYNBROOK, NEW YORK 1,056 SF & 2,200 SF Retail Spaces For Lease

LOCATION 953 Sunrise Highway Lynbrook, NY

#### AVAILABLE

- 2,200 Square Feet (Endcap)
- 1,056 Square Feet

PARKING Parking Lot, as well as Ample Street Parking