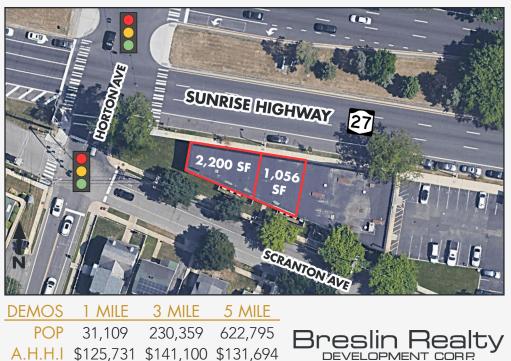

# LYNBROOK, NEW YORK 1,056 SF & 2,200 SF Retail Spaces For Lease

LOCATION 953 Sunrise Highway Lynbrook, NY

#### AVAILABLE

- 2,200 Square Feet (Endcap)
- 1,056 Square Feet

PARKING Parking Lot, as well as Ample Street Parking

#### TRAFFIC

43,000 vehicles per day on Sunrise Highway