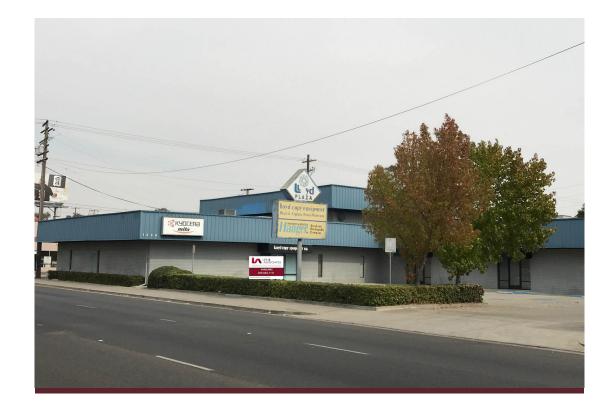

## COMMERCIAL BUILDING AVAILABLE FOR SALE OR LEASE

1236 N. EL DORADO STREET, STOCKTON, CA

| BUILDING SIZE: | 12,284± SF                                                 |
|----------------|------------------------------------------------------------|
| PARCEL SIZE:   | 0.63± Acres                                                |
|                |                                                            |
| CLEAR HEIGHT:  | 20'-22'±                                                   |
| LOADING:       | One grade level door (12' x 15'±)                          |
| POWER:         | 400 Amp, 120/208 V, 3 Phase<br>225 Amp, 120/240 V, 3 Phase |
| WHSE LIGHTING: | Fluorescent lighting and skylights                         |
| PARKING:       | 3/1,000                                                    |
| ZONING :       | CG (General Commercial,<br>City of Stockton)               |
|                |                                                            |

## COMMENTS:

- Located on the SEC of North El Dorado Street and East Vine Street
- Mezzanine storage
- Insulated warehouse
- Comprised primarily of office/production space, with approx. 1,320 SF warehouse
- Ideal sales/service location