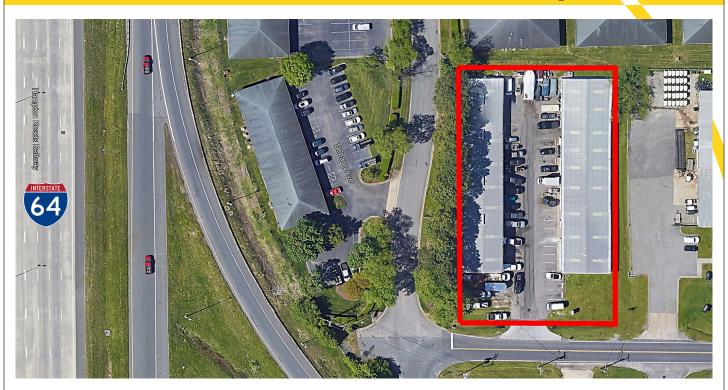

## LEASED WAREHOUSE FOR SALE OFFICE / WAREHOUSE

1335 & 1337 Lindale Drive, Chesapeake, VA

- 1335 Lindale Dr. 10,000 SF 1337 Lindale Dr. - <u>8,000 SF</u> Total: 18,000 SF
- Fully Leased with 5 Tenants
- Over \$100,000 worth of recent building improvements
- 3-phase electrical service
- SALE PRICE: \$1,300,000