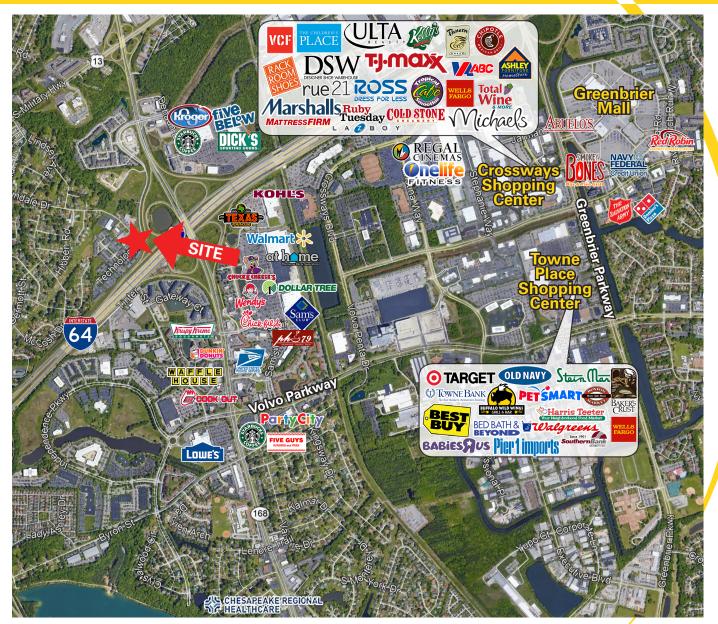

## LEASED WAREHOUSE FOR SALE OFFICE / WAREHOUSE

1335 & 1337 Lindale Drive, Chesapeake, VA

- 1335 Lindale Dr. 10,000 SF 1337 Lindale Dr. - <u>8,000 SF</u> Total: 18,000 SF
- Fully Leased with 5 Tenants
- Over \$100,000 worth of recent building improvements
- 3-phase electrical service
- SALE PRICE: \$1,300,000