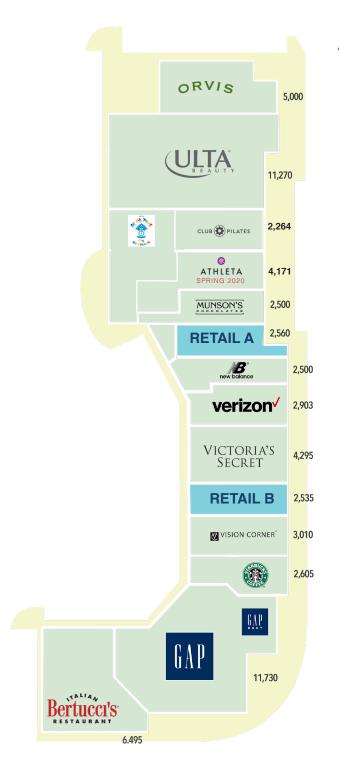

## AVON MARKETPLACE 380 WEST MAIN STREET, AVON, CT

**ADDITIONAL STORES**CVS Pharmacy

#### **ADDITIONAL STORES**

Petvalu, Relax The Back, European Wax Center & BurgerFi

**RETAIL A** 