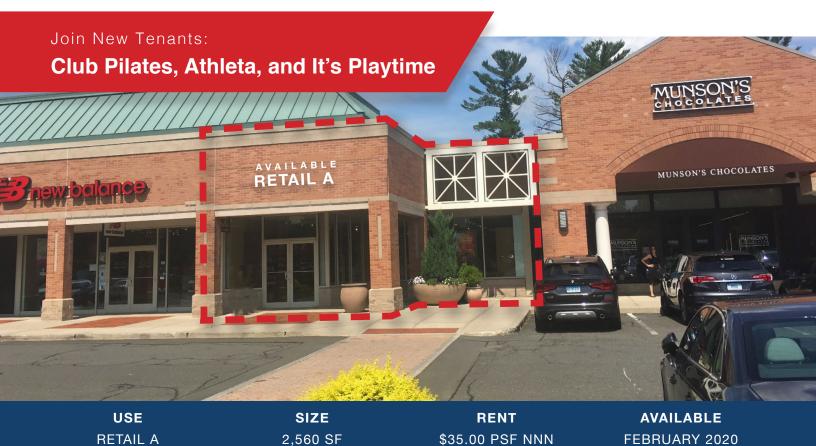

### AVON MARKETPLACE

DAVID ADAM REALTY

MARCH 2020

380 WEST MAIN STREET, AVON, CT

\$35.00 PSF NNN

**DESCRIPTION:** Highly visible retail opportunities for lease in Avon Marketplace, a vibrant and long-established lifestyle center located in the affluent Hartford suburbs of Avon/Simsbury. Co tenants include The Gap, Victoria's Secret, New Balance, Ulta Beauty, Munson's, Starbucks and more. Great exposure on busy Route 44.

#### **ADDITIONAL STORES**

Petvalu, Relax The Back, European Wax Center & BurgerFi

**RETAIL A** 