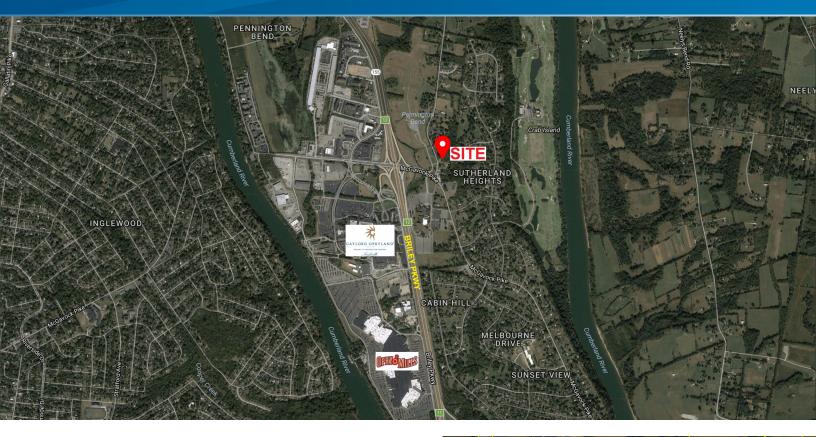

## FOR SALE > Residential Land

2771 PENNINGTON BEND, NASHVILLE, TN 37214

## Site Features

- > 5.8 AC
- > Access off two streets
- > Ideal for Single Family Developer
- > Located just off Briley Parkway in Donelson / Opry Mills area
- > Convenient to interstates and Downtown