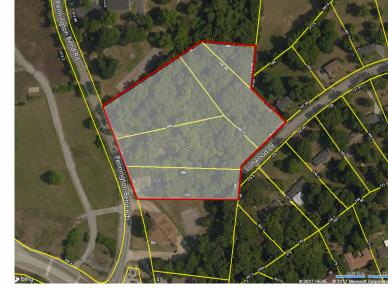

## Site Features

- > 5.8 AC
- > Access off two streets
- > Ideal for Single Family Developer
- > Located just off Briley Parkway in Donelson / Opry Mills area
- > Convenient to interstates and Downtown