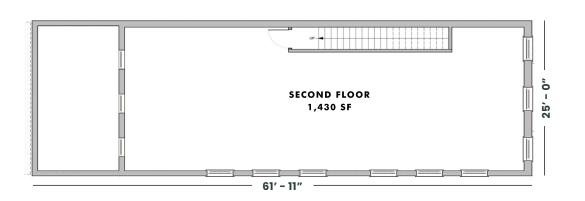

#### **SPACES**

- Lower level: 1,163sf
- Ground floor: 1,480sf
- Second floor: 1,430sf

#### **DETAILS**

- Former JCRFW Mens Store
- Building completely renovated in 2017
- Prime corner free-standing building
- Two-story building totaling approx. 4,073sf
- Lower level and ground floor can be demised

#### **DEMISED OPTIONS**

**OPTION 1:** 

Full Building 4,073 SF

**OPTION 2:** 

Ground floor & Lower Level 2,643 SF available

**OPTION 3** 

Second Floor 1,430 SF available