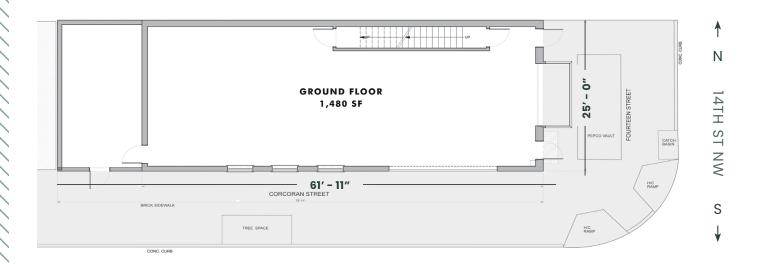

#### **SPACES**

- Lower level: 1,163sf
- Ground floor: 1,480sf
- Second floor: 1,430sf

#### **DETAILS**

- Former JCRFW Mens Store
- Building completely renovated in 2017
- Prime corner free-standing building
- Two-story building totaling approx. 4,073sf
- Lower level and ground floor can be demised

#### **DEMISED OPTIONS**

**OPTION 1:** 

Full Building 4,073 SF

**OPTION 2:** 

Ground floor & Lower Level 2,643 SF available

**OPTION 3** 

Second Floor 1,430 SF available