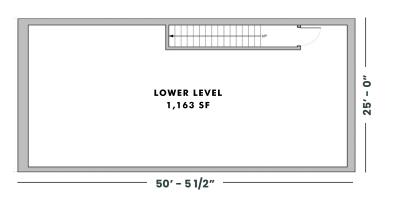

#### **SPACES**

- Lower level: 1,163sf
- Ground floor: 1,480sf
- Second floor: 1,430sf

#### **DETAILS**

- Former JCRFW Mens Store
- Building completely renovated in 2017
- Prime corner free-standing building
- Two-story building totaling approx. 4,073sf
- Lower level and ground floor can be demised

#### **DEMISED OPTIONS**

**OPTION 1:** 

Full Building 4,073 SF

**OPTION 2:** 

Ground floor & Lower Level 2,643 SF available

**OPTION 3** 

Second Floor 1,430 SF available