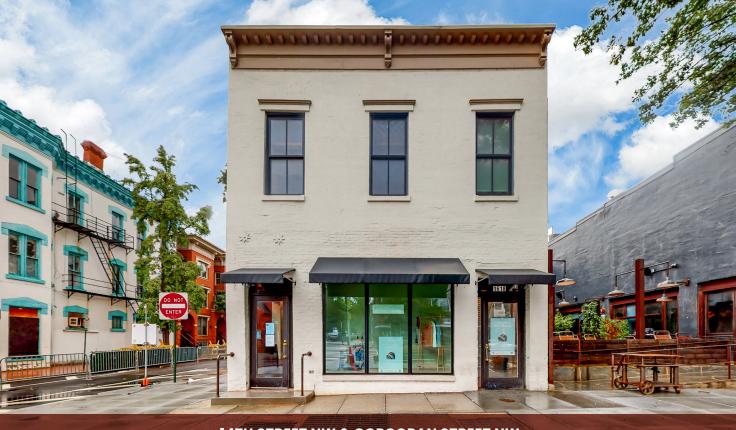

14TH STREET NW

1,300-4,073 SF **BUILDING FOR LEASE** 

14TH STREET NW & CORCORAN STREET NW

PROPERTY HIGHLIGHTS

14TH STREET CORRIDOR

**1618 14TH ST NW** WASHINGTON, DC 20009

**1,300- 4,073 SF** TOTAL RETAIL

#### **DETAILS**

- Former JCRFW Mens Store
- Building completely renovated in 2017
- Prime corner free-standing building
- Two-story building totaling approx. 4,073sf
- Lower level and ground floor can be demised