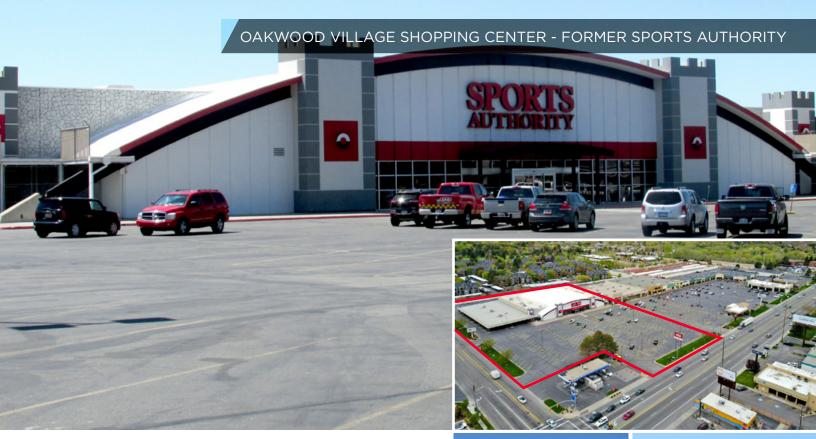

# Rare Big/Mid box opportunity on the east side of Salt Lake County

### **Property Highlights**

- 47.000 SF
- 5.14 acres
- · Can be demised to accommodate two tenants
- Strong traffic counts: 25,625 ADT 900 East (2014 counts)
  12,710 ADT 5600 South
- Established proven trade area
- Call for pricing