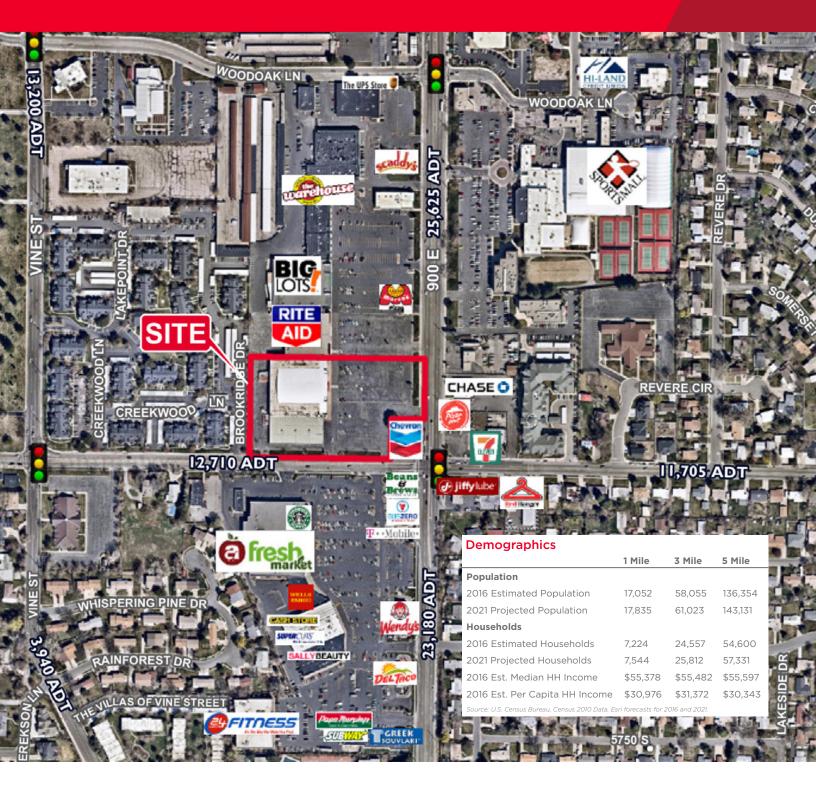

### **Property Highlights**

- 47.000 SF
- 5.14 acres
- · Can be demised to accommodate two tenants
- Strong traffic counts: 25,625 ADT 900 East (2014 counts)
  12,710 ADT 5600 South
- Established proven trade area
- Call for pricing