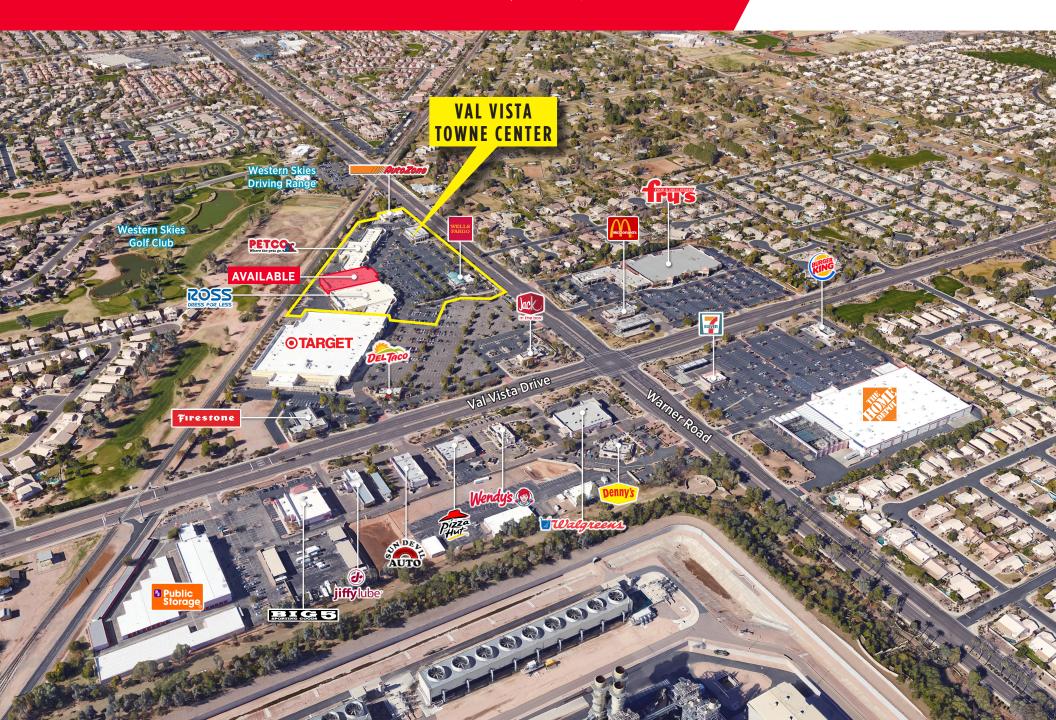

#### **Property Data**

| Address:           | SWC E. Warner Road and Val Vista Drive<br>Gilbert, AZ                                                                                                                                                                                                                                  |  |  |  |
|--------------------|----------------------------------------------------------------------------------------------------------------------------------------------------------------------------------------------------------------------------------------------------------------------------------------|--|--|--|
| Property Size:     | 93,352 SF                                                                                                                                                                                                                                                                              |  |  |  |
| Available SF:      | 1,262 SF - 28,848 SF                                                                                                                                                                                                                                                                   |  |  |  |
| Highlights:        | <ul> <li>Join Target, PetCo, Ross, Starbucks, and other nationally recognized tenants.</li> <li>High visibility and high traffic intersection.</li> <li>Monument signage available.</li> <li>Mature infill and proven location.</li> <li>Exceptional affluent demographics.</li> </ul> |  |  |  |
| Demographics: *    | Total Population         1 mile       3 miles       5 miles         13,415       121,032       309,282         Average Household Income         1 mile       3 miles       5 miles         \$103,203       \$99,919       \$90,807                                                     |  |  |  |
| Traffic Counts: ** | North of Warner on Val Vista: 41,902<br>South of Warner on Val Vista: 32,846<br>East of Val Vista on Warner: 18,919<br>West of Val Vista on Warner: 26,969                                                                                                                             |  |  |  |