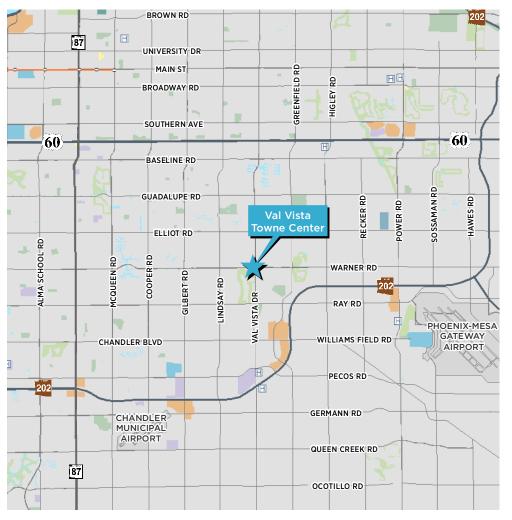

#### **Property Data**

| Address:           | SWC E. Warner Road and Val Vista Drive<br>Gilbert, AZ                                                                                                                                                                                                                                  |  |  |  |
|--------------------|----------------------------------------------------------------------------------------------------------------------------------------------------------------------------------------------------------------------------------------------------------------------------------------|--|--|--|
| Property Size:     | 93,352 SF                                                                                                                                                                                                                                                                              |  |  |  |
| Available SF:      | 1,262 SF - 28,848 SF                                                                                                                                                                                                                                                                   |  |  |  |
| Highlights:        | <ul> <li>Join Target, PetCo, Ross, Starbucks, and other nationally recognized tenants.</li> <li>High visibility and high traffic intersection.</li> <li>Monument signage available.</li> <li>Mature infill and proven location.</li> <li>Exceptional affluent demographics.</li> </ul> |  |  |  |
| Demographics: *    | Total Population         1 mile       3 miles       5 miles         13,415       121,032       309,282         Average Household Income         1 mile       3 miles       5 miles         \$103,203       \$99,919       \$90,807                                                     |  |  |  |
| Traffic Counts: ** | North of Warner on Val Vista: 41,902<br>South of Warner on Val Vista: 32,846<br>East of Val Vista on Warner: 18,919<br>West of Val Vista on Warner: 26,969                                                                                                                             |  |  |  |