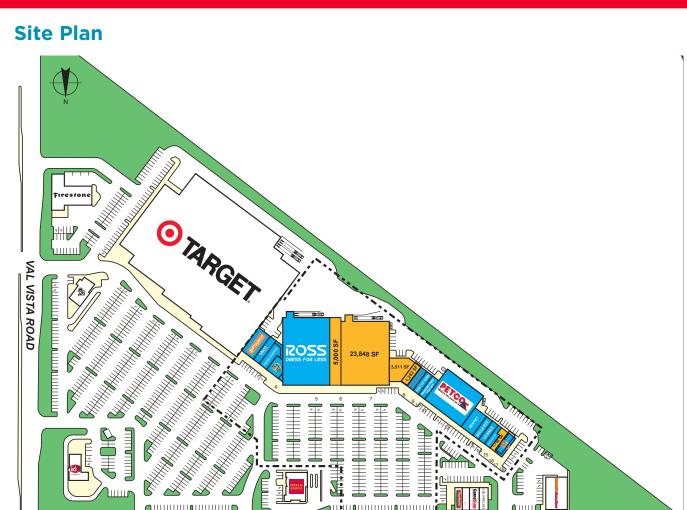

2555 E. Camelback Rd, Suite 400 Phoenix, Arizona 85016 ph: +1 602 954 9000 fx: +1 602 253 0528

cushmanwakefield.com

Southwest Corner of Warner Road and Val Vista Drive | Gilbert, Arizona

| Site Summary               |                                                                  |                                                     |  |
|----------------------------|------------------------------------------------------------------|-----------------------------------------------------|--|
| #                          | Tenant                                                           | Sq. Ft.                                             |  |
| 1                          | Payless Shoes                                                    | 3,200                                               |  |
| 2                          | Sally's Beauty                                                   | 1,600                                               |  |
| 3                          | Regis Salons                                                     | 1,910                                               |  |
| 4                          | Starbucks                                                        | 1,774                                               |  |
| 5                          | Ross Dress For Less                                              | 25,126                                              |  |
| 6                          | AVAILABLE                                                        | 5,000                                               |  |
| 7                          | AVAILABLE                                                        | 23,848                                              |  |
| 8                          | AVAILABLE                                                        | 3,511                                               |  |
| 9                          | AVAILABLE                                                        | 1,262                                               |  |
|                            |                                                                  |                                                     |  |
| 10                         | Fantastic Sams                                                   | 1,300                                               |  |
| 10<br>11                   | Fantastic Sams Port of Subs                                      | 1,300<br>1,300                                      |  |
|                            |                                                                  |                                                     |  |
| 11                         | Port of Subs                                                     | 1,300                                               |  |
| 11 12                      | Port of Subs<br>Orange Tree Yogurt                               | 1,300<br>1,300                                      |  |
| 11<br>12<br>13             | Port of Subs Orange Tree Yogurt Petco                            | 1,300<br>1,300<br>13,221                            |  |
| 11<br>12<br>13<br>14       | Port of Subs Orange Tree Yogurt Petco Dentist                    | 1,300<br>1,300<br>13,221<br>2,551                   |  |
| 11<br>12<br>13<br>14<br>15 | Port of Subs Orange Tree Yogurt Petco Dentist Bulls-Eye          | 1,300<br>1,300<br>13,221<br>2,551<br>1,300          |  |
| 11<br>12<br>13<br>14<br>15 | Port of Subs Orange Tree Yogurt Petco Dentist Bulls-Eye La Nails | 1,300<br>1,300<br>13,221<br>2,551<br>1,300<br>1,300 |  |