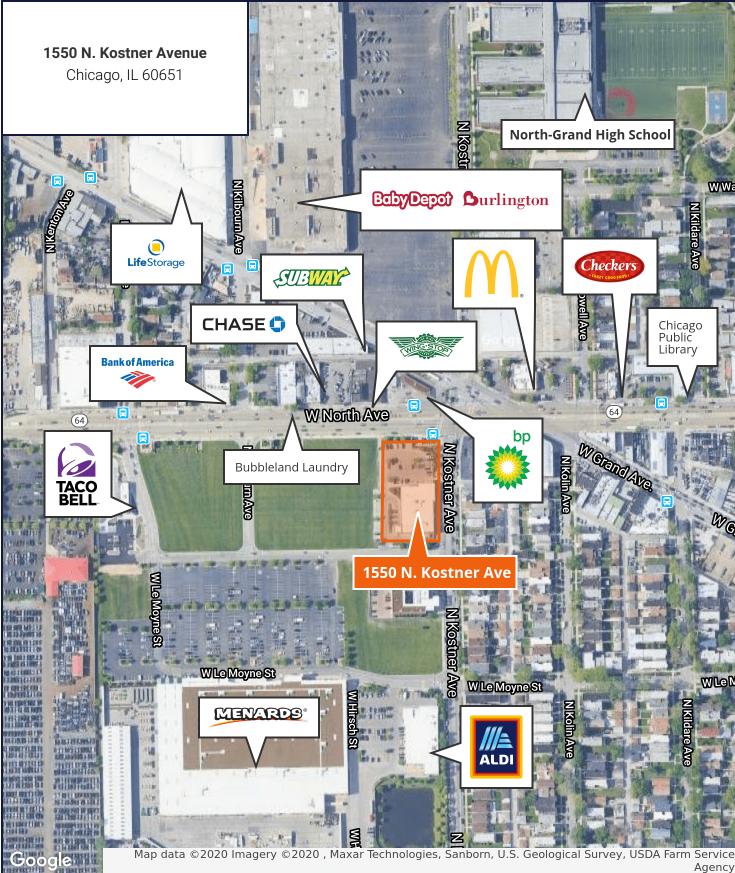

## For Lease Retail Property

- ±13,013 SF available on the SWC of North & Kostner
- Excellent visibility off of the heavily trafficked North Avenue
- Outlot of Menards and Aldi
- Pylon signage available
- Parking field and drive through lane included
- Located in a dense trade market
- Neighboring retailers include Burlington, Walmart and McDonalds, Chase Bank and Taco Bell