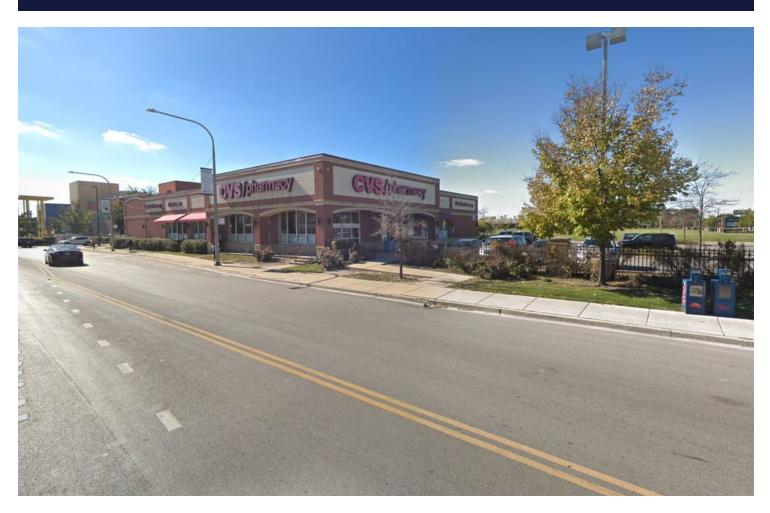

## For Lease Retail Property

- ±13,013 SF available on the SWC of North & Kostner
- Excellent visibility off of the heavily trafficked North Avenue
- Outlot of Menards and Aldi
- Pylon signage available
- Parking field and drive through lane included
- Located in a dense trade market
- Neighboring retailers include Burlington, Walmart and McDonalds, Chase Bank and Taco Bell