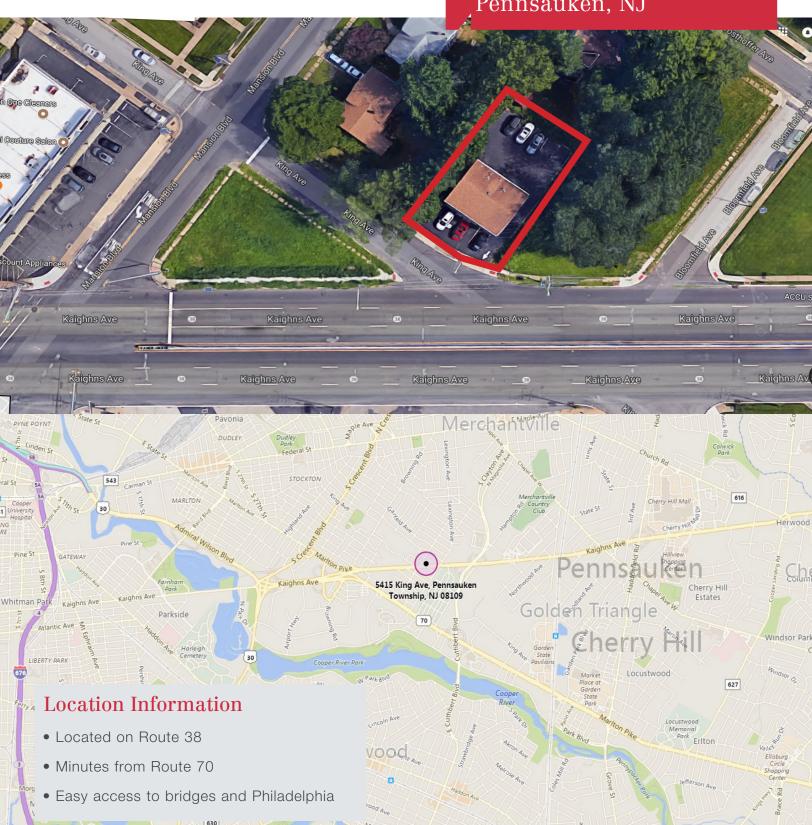

## **Property Description**

This office for lease is located on Route 38 with easy access off and on the highway. Located within close proximity to restaurants, a super Wawa, Garden State Pavilions and the Cherry Hill Mall.

# 5415 King Ave. Pennsauken, NJ