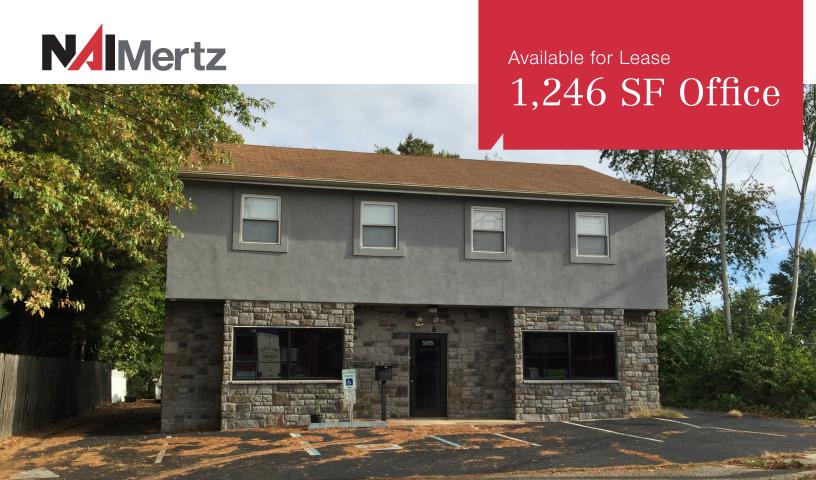

# 5415 King Avenue

Pennsauken, NJ 08110

Available for Lease

## **Property Description**

- 1,246± SF available within a 2,641± SF building
- Divisible to two suites
- Vestibule entrance
- Two large offices, approx. 14' x 16' each
- One office, approx. 12' x 12'
- Two restrooms
- IT room
- Small break area
- Parking: 10 spaces
- Visible from Route 38
- Easy on-off of Route 38