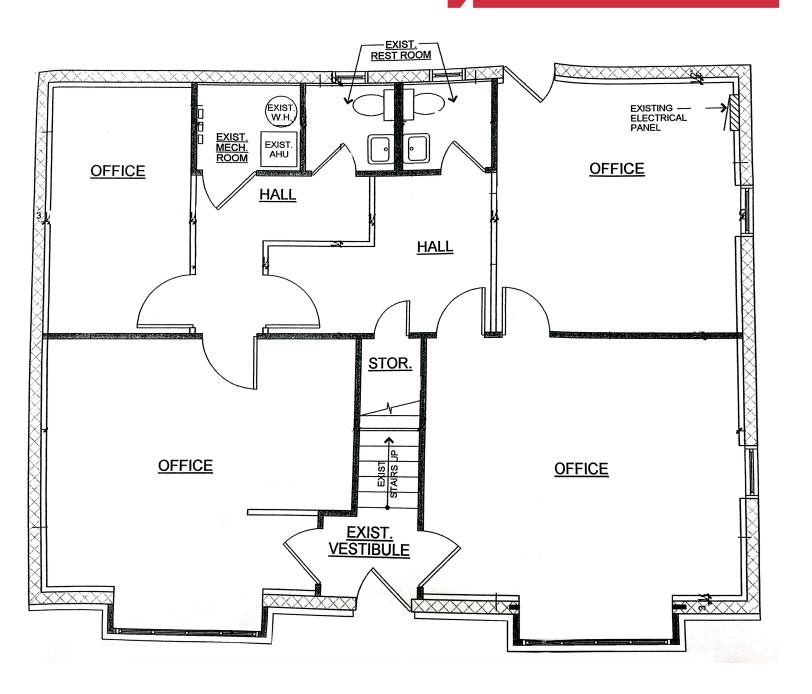

## **Property Description**

- 1,246± SF available within a 2,641± SF building
- Divisible to two suites
- Vestibule entrance
- Two large offices, approx. 14' x 16' each
- One office, approx. 12' x 12'
- Two restrooms
- IT room
- Small break area
- Parking: 10 spaces
- Visible from Route 38
- Easy on-off of Route 38

21 Roland Avenue Mount Laurel, NJ 08054 +1 856 234 9600

Floor Plan